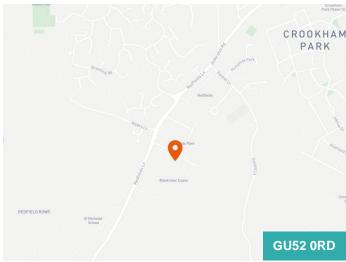

#### Location

Titan House is situated on Redfields Industrial Estate which is on the eastern side of Redfields Lane, to the north of the Junction with the A287. Church Crookham sits approximately 1.5 miles south of Fleet and circa 4 miles west of Farnborough. Other Blackwater Valley towns Farnham/Basingstoke/Camberley/Farnborough & Aldershot are all easily accessed as are Gatwick and Heathrow Airports. A fast and frequent train service to London Waterloo with a journey time of approximately 50 minutes is available from Fleet- whilst Farnham mainline railway station is also within easy access.