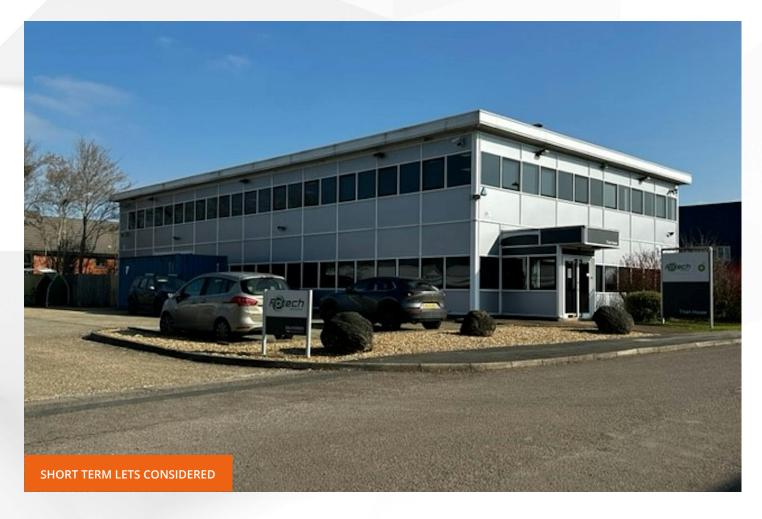

## Titan House, GU52 0RD

### Description

The property comprises a detached two storey business unit with ground floor entrance/reception area. The first floor office provides a fully fitted kitchen area, WC and shower facilities. The ground floor comprises workshop/lab area and benefits from a roller shutter door, additional kitchenette area and 3 phase power. The unit has the capability of providing parking for up to 36 cars and can be let on a floor by floor basis.

#### Location

Titan House is situated on Redfields Industrial Estate which is on the eastern side of Redfields Lane, to the north of the Junction with the A287. Church Crookham sits approximately 1.5 miles south of Fleet and circa 4 miles west of Farnborough. Other Blackwater Valley towns Farnham/Basingstoke/Camberley/Farnborough & Aldershot are all easily accessed as are Gatwick and Heathrow Airports. A fast and frequent train service to London Waterloo with a journey time of approximately 50 minutes is available from Fleet- whilst Farnham mainline railway station is also within easy access.