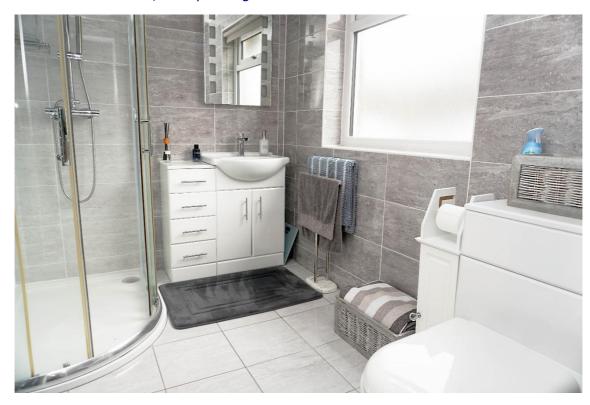

E.K. Business Park 14 Stroud Road East Kilbride G75 0YA

The downstairs shower room has tiling to the walls and floor, a corner cubicle with thermostatic shower, vanity storage and heated towel rail.

E.K. Business Park 14 Stroud Road East Kilbride G75 0YA

E.K. Business Park 14 Stroud Road East Kilbride G75 0YA

The bathroom has a thermostatic shower over the bath with fixed glass screen, tiling to the walls and floor, a heated towel rail, and vanity storage.