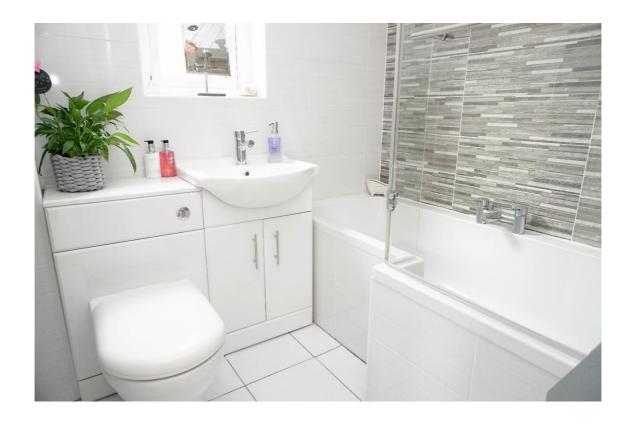

E.K. Business Park 14 Stroud Road East Kilbride G75 0YA

The bathroom has a thermostatic shower over the bath with fixed glass screen, tiling to the walls and floor, a heated towel rail, and vanity storage.