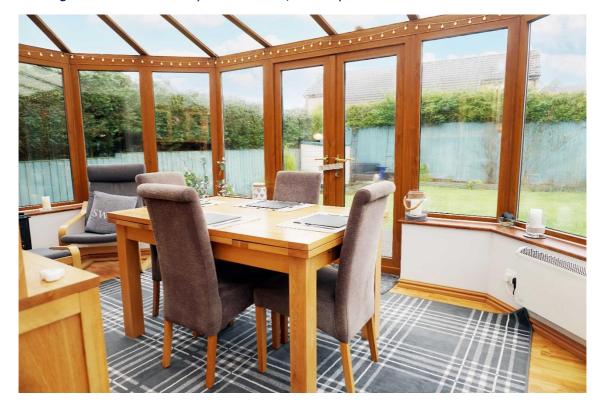

The ground floor comprises of the welcoming hallway, bright and spacious lounge leading to the conservatory and kitchen, and stylish shower room.

E.K. Business Park 14 Stroud Road East Kilbride G75 0YA

The wellequipped kitchen leads to the lounge and the conservatory. It has contemporary style cabinets, and includes the integrated double electric oven, ceramic hob, fridge freezer, additional fridge, dishwasher, washing machine, and tumble-dryer.