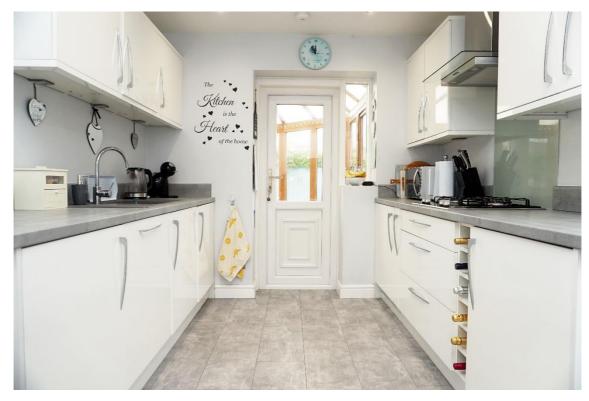

The wellequipped kitchen leads to the lounge and the conservatory. It has contemporary style cabinets, and includes the integrated double electric oven, ceramic hob, fridge freezer, additional fridge, dishwasher, washing machine, and tumble-dryer.