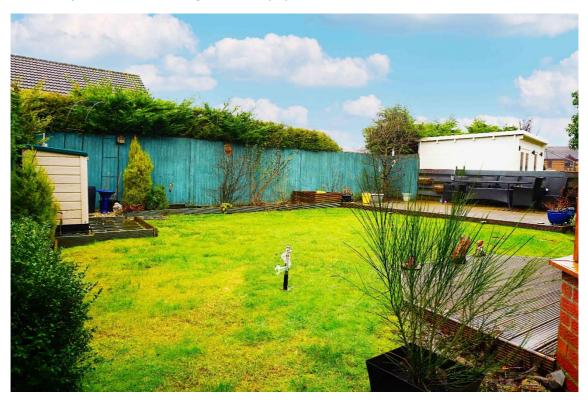

E.K. Business Park 14 Stroud Road East Kilbride G75 0YA

The private enclosed rear garden is laid to lawn, has timber decked patio areas, a selection of mature plants and shrubs, and surrounded by timber perimeter fencing.