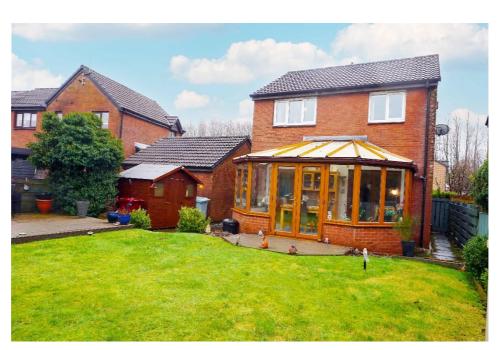

E.K. Business Park 14 Stroud Road East Kilbride G75 0YA

The private enclosed rear garden is laid to lawn, has timber decked patio areas, a selection of mature plants and shrubs, and surrounded by timber perimeter fencing.