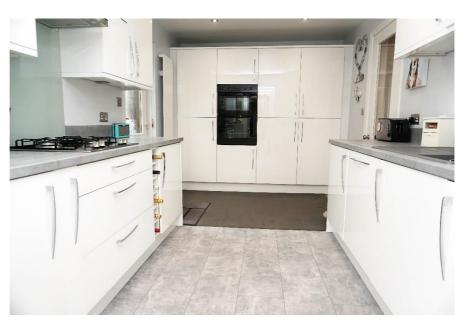

The wellequipped kitchen leads to the lounge and the conservatory. It has contemporary style cabinets, and includes the integrated double electric oven, ceramic hob, fridge freezer, additional fridge, dishwasher, washing machine, and tumble-dryer.