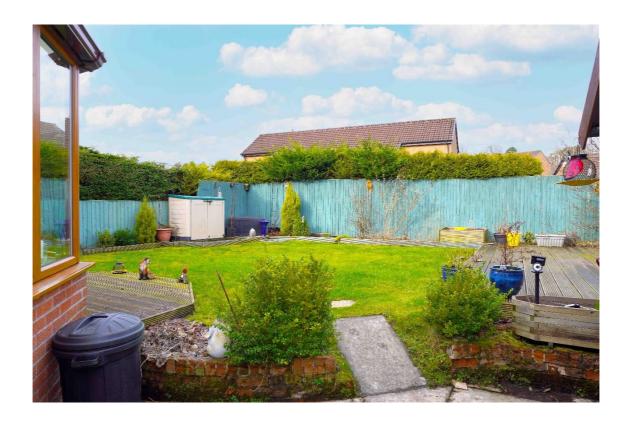

E.K. Business Park 14 Stroud Road East Kilbride G75 0YA

The private enclosed rear garden is laid to lawn, has timber decked patio areas, a selection of mature plants and shrubs, and surrounded by timber perimeter fencing.