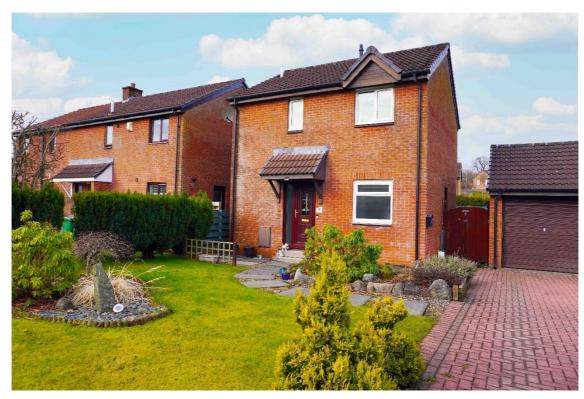

### Craiglee, Valleyfield, East Kilbride, G75 0TQ

Joyce Heeps Homes are delighted to market this three-bedroom detached villa, with conservatory, garage, multiple car driveway and many features listed. It is maintained and upgraded throughout to a very high standard and convenient for all local amenities, primary and secondary schools, sports and recreational facilities, and regular bus services.

#### **Description**

This three-bedroom detached villa is a credit to the current owners, it is set in a culde-sac within Valleyfield and has many features listed.

E.K. Business Park 14 Stroud Road East Kilbride G75 0YA

E.K. Business Park 14 Stroud Road East Kilbride G75 0YA

The front garden is laid to lawn with selection of mature plants and shrubs and has a multiple car monobloc driveway leading to the single garage.

E.K. Business Park 14 Stroud Road East Kilbride G75 0YA

The private enclosed rear garden is laid to lawn, has timber decked patio areas, a selection of mature plants and shrubs, and surrounded by timber perimeter fencing.