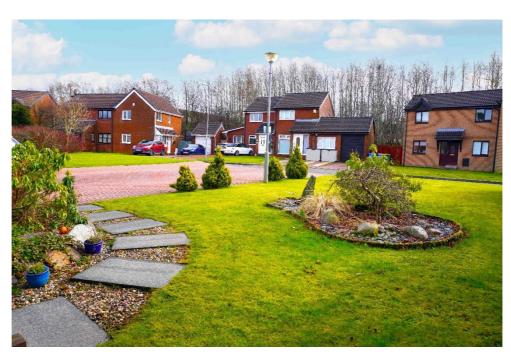

E.K. Business Park 14 Stroud Road East Kilbride G75 0YA

The front garden is laid to lawn with selection of mature plants and shrubs and has a multiple car monobloc driveway leading to the single garage.