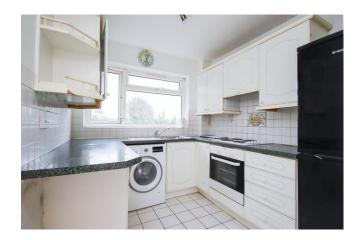

## 12 CROXLEY RISE, MAIDENHEAD, BERKSHIRE, SL6 4JF

Located in the Boyn Hill area of Maidenhead, under a mile from the mainline railway station (Paddington/Elizabeth Line). A spacious and well-appointed two double bedroom second floor apartment featuring a generous living/dining room opening out onto a balcony, kitchen and a garage with resident parking. NO ONWARD CHAIN.

\*LESS THAN A MILE FROM THE RAILWAY STATION \*GENEROUS LIVING/DINING ROOM OPENING OUT ONTO A BALCONY \*KITCHEN \*TWO DOUBLE BEDROOMS \*BATHROOM \*GARAGE \*RESIDENT PARKING \*NO ONWARD CHAIN \*EPC RATING D