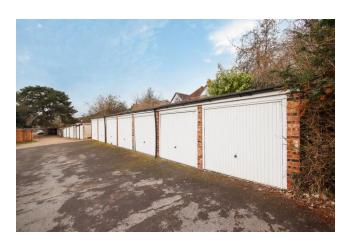

## 12 CROXLEY RISE, MAIDENHEAD, BERKSHIRE, SL6 4JF

Located in the Boyn Hill area of Maidenhead, under a mile from the mainline railway station (Paddington/Elizabeth Line). A spacious and well-appointed two double bedroom second floor apartment featuring a generous living/dining room opening out onto a balcony, kitchen and a garage with resident parking. NO ONWARD CHAIN.

\*LESS THAN A MILE FROM THE RAILWAY STATION \*GENEROUS LIVING/DINING ROOM OPENING OUT ONTO A BALCONY \*KITCHEN \*TWO DOUBLE BEDROOMS \*BATHROOM \*GARAGE \*RESIDENT PARKING \*NO ONWARD CHAIN \*EPC RATING D