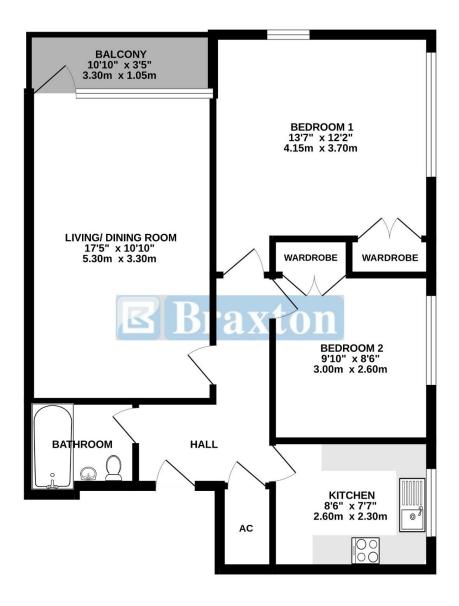

ST3916

646 sq.ft. (60.0 sq.m.) approx.

TOTAL FLOOR AREA: 646sq.ft. (60.0 sq.m.) approx. Whist every attempt has been made to ensure the accuracy of the floorplan contained here, measurements of doors, windows, rooms and any other lenss are approximate and no responsibility is taken for any error, omission or mis-statement. This plan is for illustrative purposes only and should be used as such by any prospective purchaser. The services, systems and appliances shown have not been tested and no guarantee as to their operability or efficiency can be given. Made with Metropic 2023