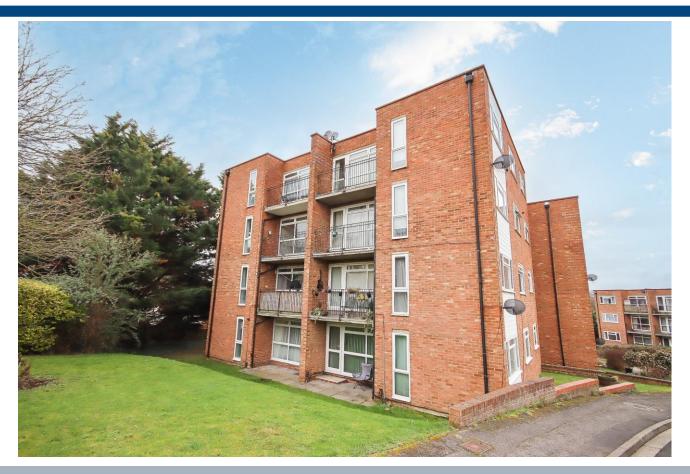

## 12 CROXLEY RISE, MAIDENHEAD, BERKSHIRE, SL6 4JF

Located in the Boyn Hill area of Maidenhead, under a mile from the mainline railway station (Paddington/Elizabeth Line). A spacious and well-appointed two double bedroom second floor apartment featuring a generous living/dining room opening out onto a balcony, kitchen and a garage with resident parking. NO ONWARD CHAIN.