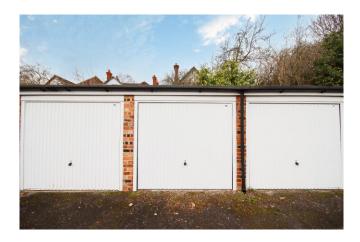

## 12 CROXLEY RISE, MAIDENHEAD, BERKSHIRE, SL6 4JF

Located in the Boyn Hill area of Maidenhead, under a mile from the mainline railway station (Paddington/Elizabeth Line). A spacious and well-appointed two double bedroom second floor apartment featuring a generous living/dining room opening out onto a balcony, kitchen and a garage with resident parking. NO ONWARD CHAIN.

\*LESS THAN A MILE FROM THE RAILWAY STATION \*GENEROUS LIVING/DINING ROOM OPENING OUT ONTO A BALCONY \*KITCHEN \*TWO DOUBLE BEDROOMS \*BATHROOM \*GARAGE \*RESIDENT PARKING \*NO ONWARD CHAIN \*EPC RATING D