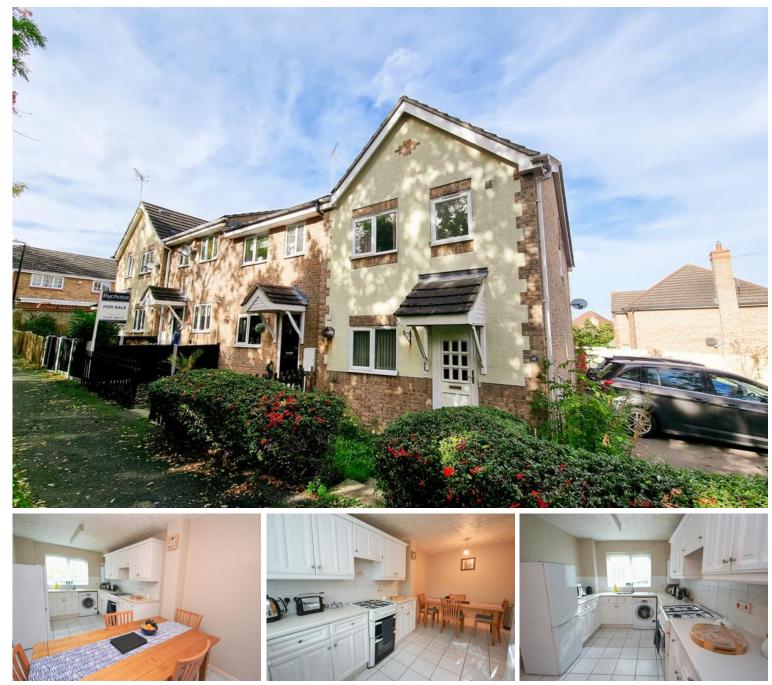

## Summary

This three bedroom home is set in a lovely spot. Located on the Cambridge side of Haverhill, this is great for commuters. The house packs a lot in including ensuite to master, bathroom, WC, kitchen/diner & allocated parking. It also has a new boiler installed in 2021.

Atterton Road | Haverhill | CB9 7SR

This three bedroom home is set in a lovely spot. Located on the Cambridge side of Haverhill, this is great for commuters. The house packs a lot in including ensuite to master, bathroom, WC, kitchen/diner & allocated parking. It also has a new boiler installed in 2021.

Additional Information

Local Authority – West Suffolk Council Council Tax Band – C Tenure – Freehold Services – All Mains Services Post Code – CB9 7SR

OUTSIDE The property is set in a lovely position fronting onto a green, set back from the road. The rear garden offers is enclosed by fencing.