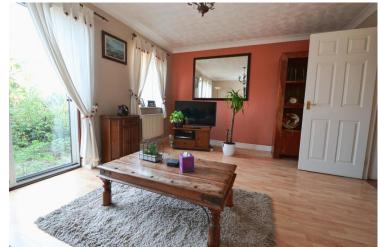

## Description

Approximate Room Sizes ENTRANCE HALL Stairs to first floor, storage cupboard, radiator, door to:

WC Suite comprising WC, wash basin, radiator, tiled splash backs, window to side.

KITCHEN/DINER 16' 4" x 8' 7" (4.98m x 2.64m) Double glazed window to front aspect. A generous range of base & eye level units with worktops over, inset sink & drainer, space & plumbing for appliances, radiator. Wall mounted boiler (installed 2021) LOUNGE 14' 11" x 11' 8" (4.55m x 3.56m) Double glazed patio door & window to rear aspect, two radiators.