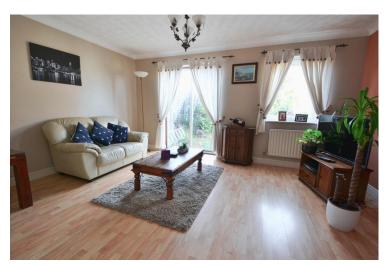

## Description

Approximate Room Sizes ENTRANCE HALL Stairs to first floor, storage cupboard, radiator, door to:

WC Suite comprising WC, wash basin, radiator, tiled splash backs, window to side.

KITCHEN/DINER 16' 4" x 8' 7" (4.98m x 2.64m) Double glazed window to front aspect. A generous range of base & eye level units with worktops over, inset sink & drainer, space & plumbing for appliances, radiator. Wall mounted boiler (installed 2021) LOUNGE 14' 11" x 11' 8" (4.55m x 3.56m) Double glazed patio door & window to rear aspect, two radiators.