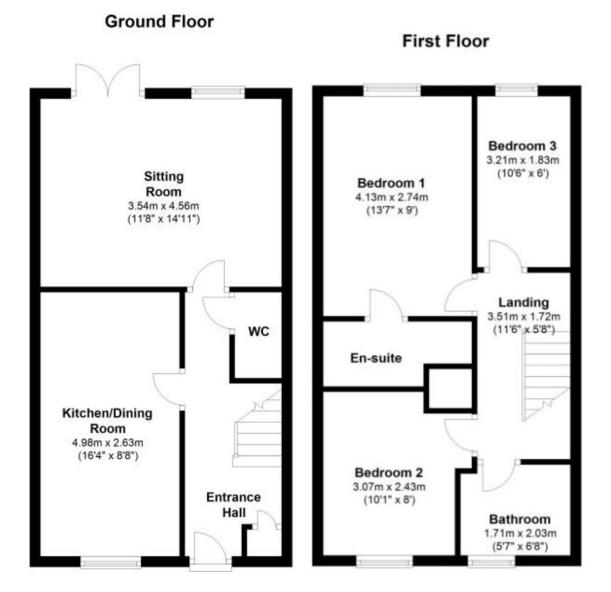

## Description

Approximate Room Sizes ENTRANCE HALL Stairs to first floor, storage cupboard, radiator, door to:

WC Suite comprising WC, wash basin, radiator, tiled splash backs, window to side.

KITCHEN/DINER 16' 4" x 8' 7" (4.98m x 2.64m) Double glazed window to front aspect. A generous range of base & eye level units with worktops over, inset sink & drainer, space & plumbing for appliances, radiator. Wall mounted boiler (installed 2021) LOUNGE 14' 11" x 11' 8" (4.55m x 3.56m) Double glazed patio door & window to rear aspect, two radiators.

LANDING Airing cupboard, loft access, window to side aspect, door to:

BEDROOM ONE 13' 6" x 8' 11" (4.14m x 2.74m) Double glazed window to rear, radiator.

ENSUITE Suite comprising shower cubicle, WC, wash basin, radiator.

## BEDROOM TWO 10' 0" x 8' 0" (3.07m x 2.44m) Double glazed window to front, radiator.

BEDROOM THREE 10' 5" x 6' 0" (3.2m x 1.83m) Double glazed window to rear aspect, radiator.

BATHROOM Double glazed window to front. Suite comprising panel bath, WC, wash basin, radiator.