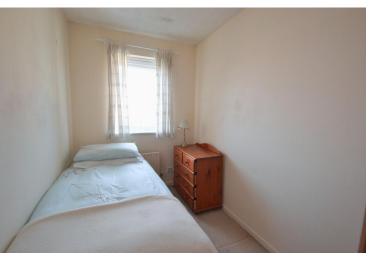

## BEDROOM TWO 10' 0" x 8' 0" (3.07m x 2.44m) Double glazed window to front, radiator.

BEDROOM THREE 10' 5" x 6' 0" (3.2m x 1.83m) Double glazed window to rear aspect, radiator.

BATHROOM Double glazed window to front. Suite comprising panel bath, WC, wash basin, radiator.