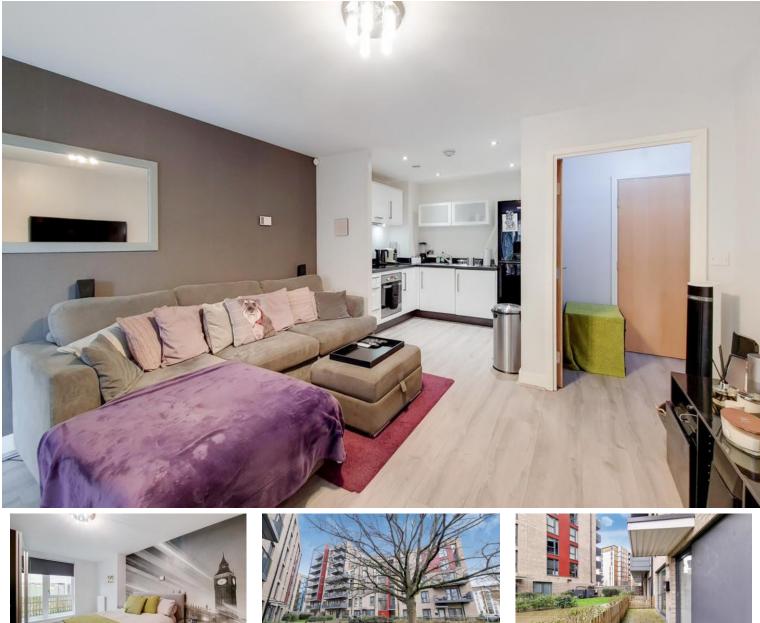

## Hitherwood Court, London NW9 OIEO £300,000 Leasehold

Mile are pleased to bring to market this great one bedroom ground floor apartment set within this excellent block in NW9. Set on the ground floor of this desirable block in NW9, this fantastic apartment offers sleek low maintenance living across 533 sq ft. Benefitting from a stunning 15ft reception room leading to a modern fully kited kitchen, a stylish three piece bathroom and a generous 15ft double bedroom. There is access via the reception room via the apartment's very own private patio, ideal for entertaining. Offered in excellent condition, the property benefits of wood flooring and carpet throughout, double glazed windows, high ceiling and an abundance of storage space and natural light.

- Modern apartment block
- Ground floor apartment
- Double bedroom
- Private patio
- Communal garden

- Excellent condition
- Great location
- 533 ft of living space
- Amenities close by
- Close to shops and transports