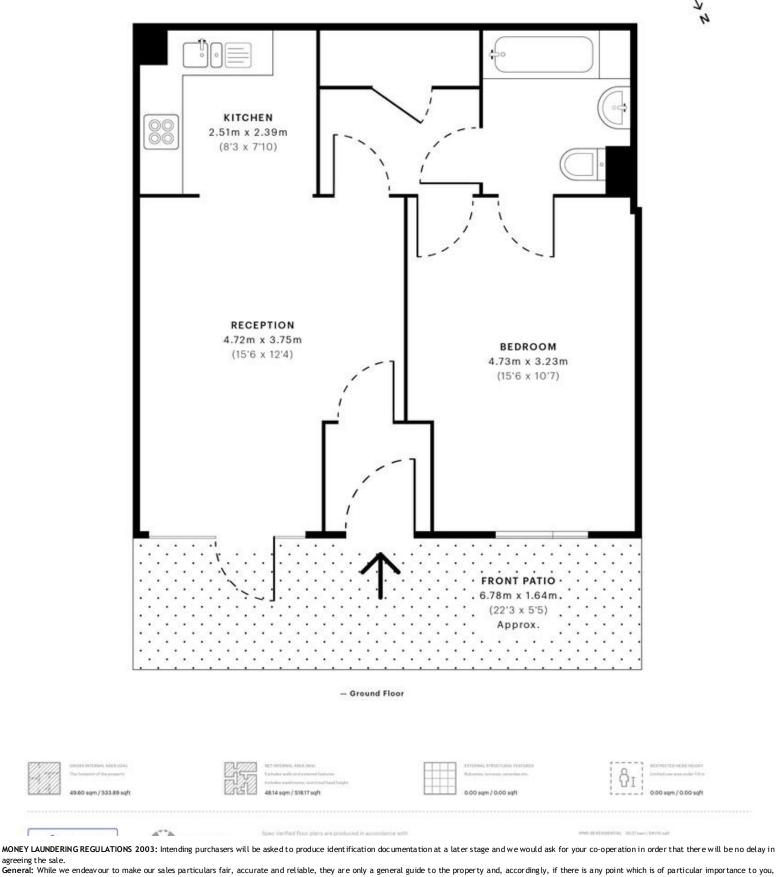

Hitherwood Court, NW9

CAPTURE DATE 22/02/2023 LASER SCAN POINTS 24,550,139

49.60 sqm / 533.89 sqft

General: While we endeavour to make our sales particulars fair, accurate and reliable, they are only a general guide to the property and, accordingly, if there is any point which is of particular importance to you, please contact the office and we will be pleased to check the position for you, especially if you are contemplating travelling some distance to view the property. Measurements: These approximate room sizes are only intended as general guidance. You must verify the dimensions carefully before ordering carpets or any built-in furniture. Services: Please note we have not tested the services or any of the equipment or appliances in this property, accordingly we strongly advise prospective buyers to commission their own survey or service reports before finalising their offer to purchase.