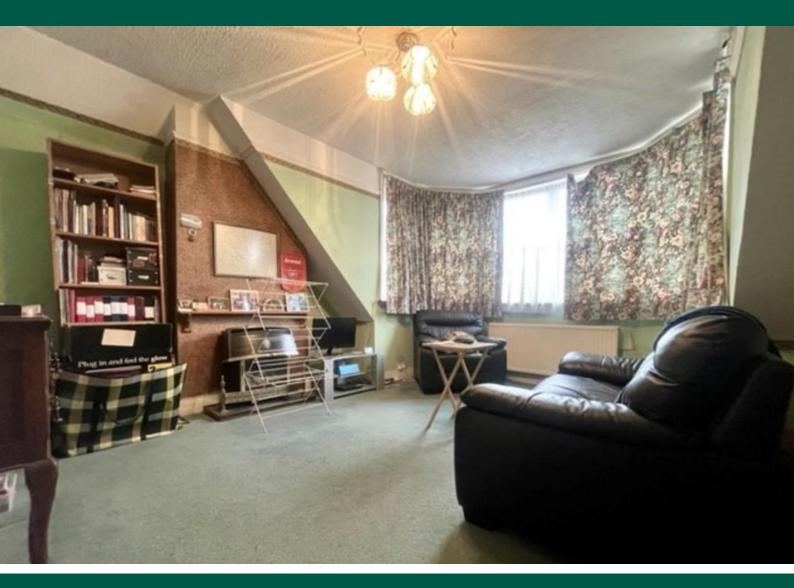

ENTRANCE HALL

COMMUNAL ENTRANCE

LOUNGE 14' 4" x 13' 9" (4.39m x 4.2m)

KITCHEN 12'5" x 7' 1" (3.8m x 2.17m)

BEDROOM I 11' 5" x 10' 0" (3.5m x 3.05m)

BEDROOM II 9' 10" x 7' 6" (3m x 2.3m)

BATHROOM

 $\%ep\,cGraph\_c\_1\_325\%$