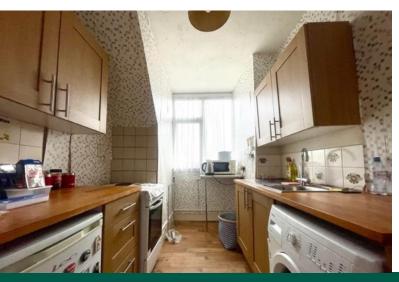

ENTRANCE HALL

COMMUNAL ENTRANCE

LOUNGE 14' 4" x 13' 9" (4.39m x 4.2m)

KITCHEN 12'5" x 7' 1" (3.8m x 2.17m)

BEDROOM I 11' 5" x 10' 0" (3.5m x 3.05m)

BEDROOM II 9' 10" x 7' 6" (3m x 2.3m)

BATHROOM

 $\%ep\,cGraph\_c\_1\_325\%$