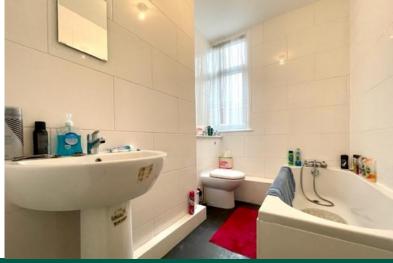

ENTRANCE HALL

COMMUNAL ENTRANCE

LOUNGE 14' 4" x 13' 9" (4.39m x 4.2m)

KITCHEN 12'5" x 7' 1" (3.8m x 2.17m)

BEDROOM I 11' 5" x 10' 0" (3.5m x 3.05m)

BEDROOM II 9' 10" x 7' 6" (3m x 2.3m)

BATHROOM

 $\%ep\,cGraph\_c\_1\_325\%$