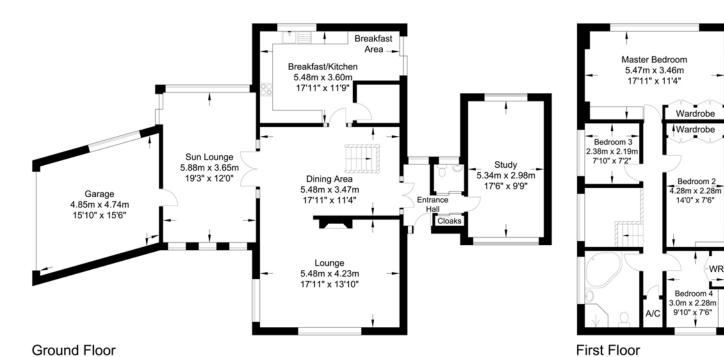

## 1 Thorncliffe Park

Approximate Gross Internal Area :- 171.95 sq m / 1850.85 sq ft

Garage :- 20.05 sq m / 215.81 sq ft Total :- 192.0 sq m / 2066.67 sq ft

For illustrative purposes only. Not to scale Whillist every attempt was made to ensure the accuracy of the floor plan, all measurements are approximate and no responsibility is taken for any error