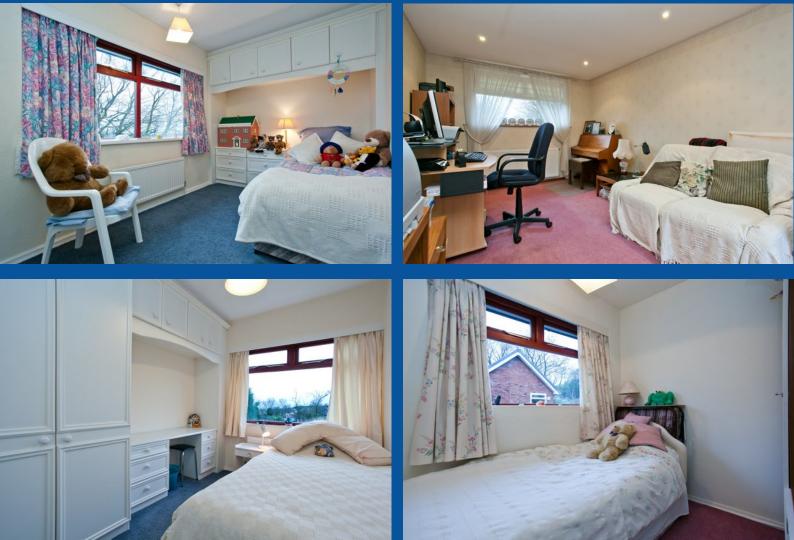

To the first floor can be found a landing area with feature window, four bedrooms, two of which are fully fitted and four-piece bathroom suite with separate shower cubicle.

As expected the property has gas central heating with radiators throughout and the property is also double glazed for added comfort and economy.