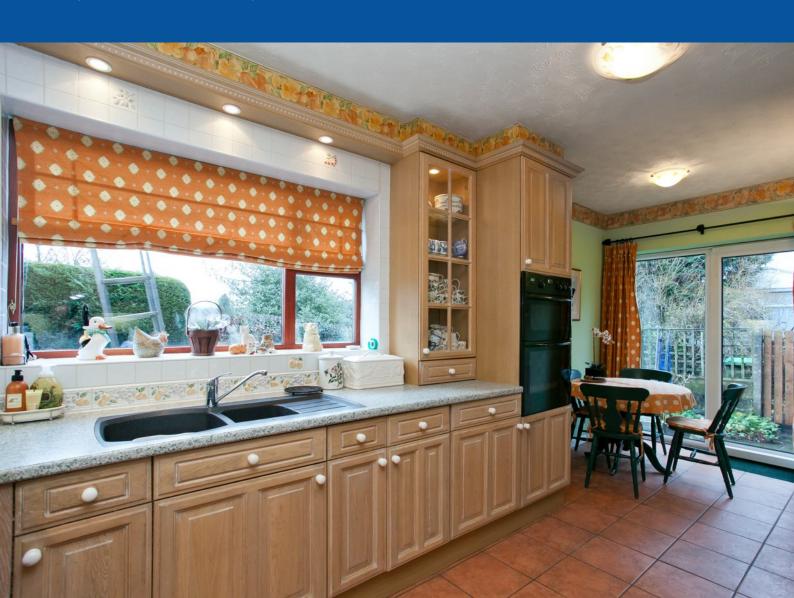

There is access from the main entrance to the dining area, which has feature staircase to the first floor and open plan accommodation to the main lounge. The main lounge has windows to front and side creating a spacious and airy feel and also has feature remote living flame effect fire. There is an additional sitting room with feature wood panelled wall and patio doors to garden. The fitted dining kitchen has a host of integrated appliances and also has useful utility/boiler cupboard.