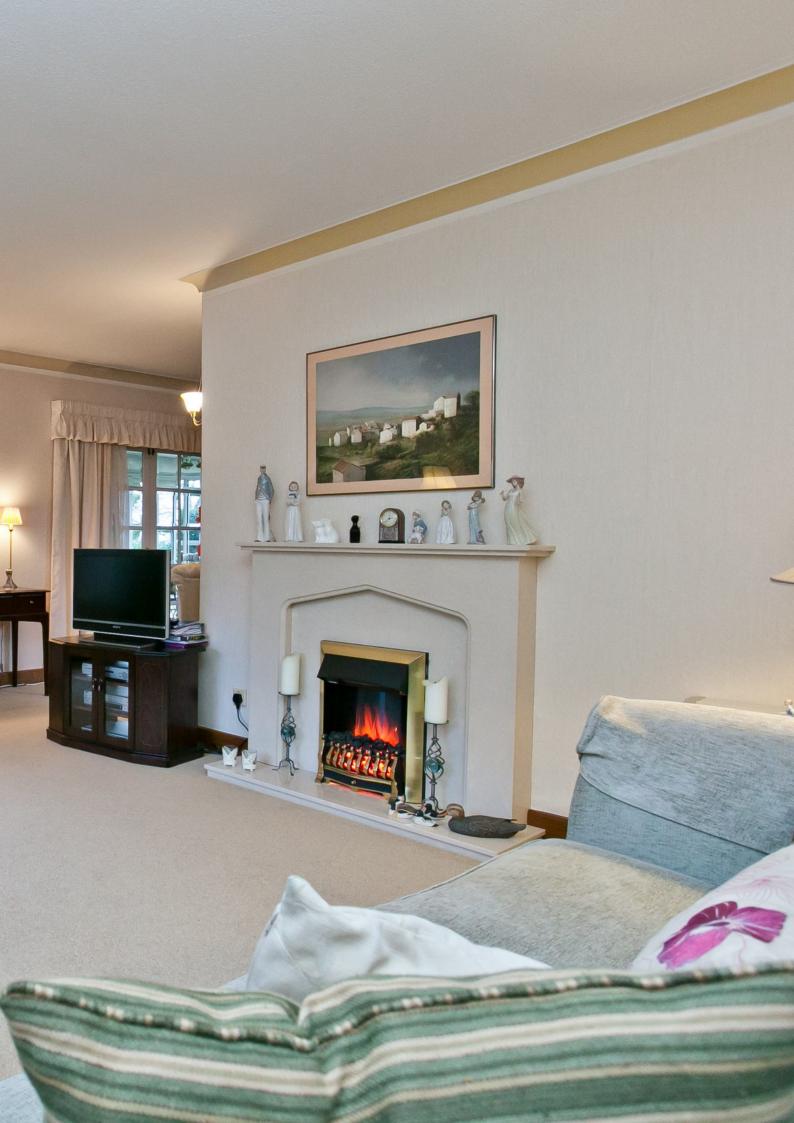

There is access from the main entrance to the dining area, which has feature staircase to the first floor and open plan accommodation to the main lounge. The main lounge has windows to front and side creating a spacious and airy feel and also has feature remote living flame effect fire. There is an additional sitting room with feature wood panelled wall and patio doors to garden. The fitted dining kitchen has a host of integrated appliances and also has useful utility/boiler cupboard.