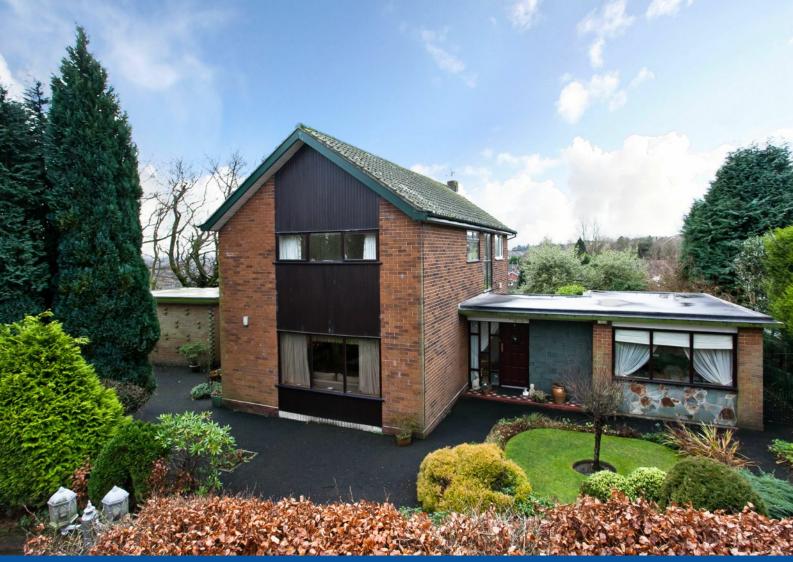

## 1 Thorncliffe Park, Royton, Oldham, OL2 5RX

An exciting opportunity has arisen to acquire a superb spacious detached property, occupying a stunning position within Thorncliffe Park and standing on a fantastic plot with landscaped gardens and woodland surrounds. Thorncliffe Park is subject to a tree preservation order.

This super home offers ease of access to Tandle Hill Country Park, local schools and transport connections to surrounding towns.

Entrance is via a private driveway, which serves only two properties, with low maintenance wooded surrounds, adding to the private feel. There is ample parking for several cars to the front along with turning circle for ease of entrance and exit.

Externally the property has a well-stocked garden area to the side, which give access to woodland surrounds which stretch to approximately one third of an acre. To the rear can be found a patio area with garden shed. The driveway is lined with trees and shrubberies and lead to a further well stocked paved side garden area. In addition there are external dusk to dawn lights. In addition the property has a zoned alarm system