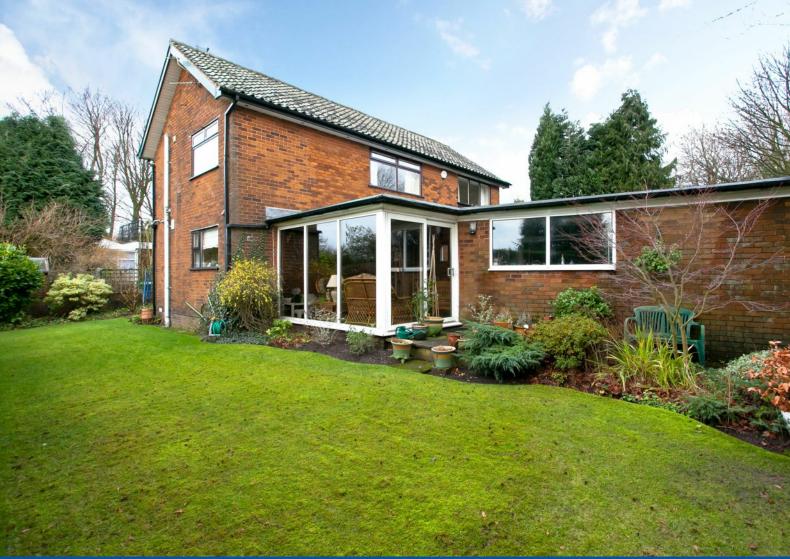

## 1 Thorncliffe Park, Royton, Oldham, OL2 5RX

An exciting opportunity has arisen to acquire a superb spacious detached property, occupying a stunning position within Thorncliffe Park and standing on a fantastic plot with landscaped gardens and woodland surrounds. Thorncliffe Park is subject to a tree preservation order.

This super home offers ease of access to Tandle Hill Country Park, local schools and transport connections to surrounding towns.

Entrance is via a private driveway, which serves only two properties, with low maintenance wooded surrounds, adding to the private feel. There is ample parking for several cars to the front along with turning circle for ease of entrance and exit.

Externally the property has a well-stocked garden area to the side, which give access to woodland surrounds which stretch to approximately one third of an acre. To the rear can be found a patio area with garden shed. The driveway is lined with trees and shrubberies and lead to a further well stocked paved side garden area. In addition there are external dusk to dawn lights. In addition the property has a zoned alarm system