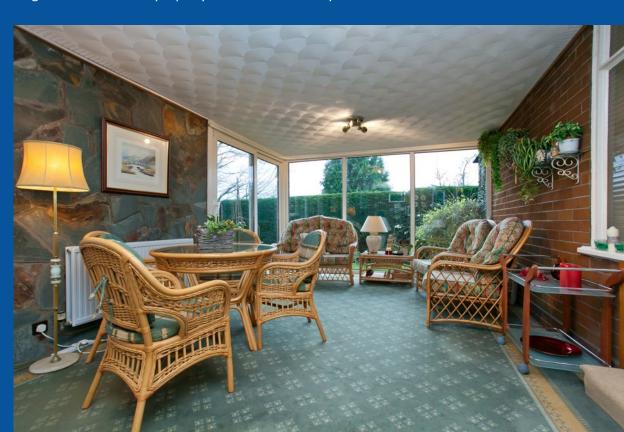

The property itself offers spacious family accommodation with entrance hall to the side with WC and storage off. To the rear of the property can be found a reception room, which is currently used as a study but could be utilised for a variety of uses including playroom.