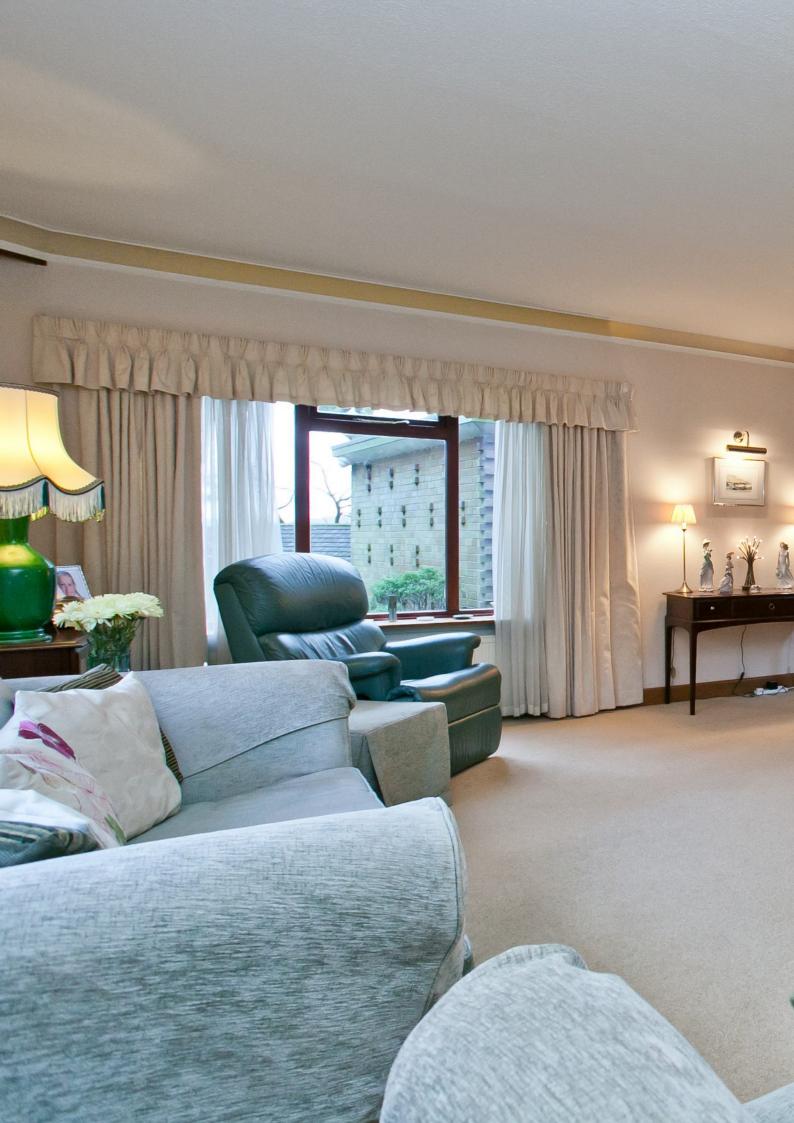

There is access from the main entrance to the dining area, which has feature staircase to the first floor and open plan accommodation to the main lounge. The main lounge has windows to front and side creating a spacious and airy feel and also has feature remote living flame effect fire. There is an additional sitting room with feature wood panelled wall and patio doors to garden. The fitted dining kitchen has a host of integrated appliances and also has useful utility/boiler cupboard.