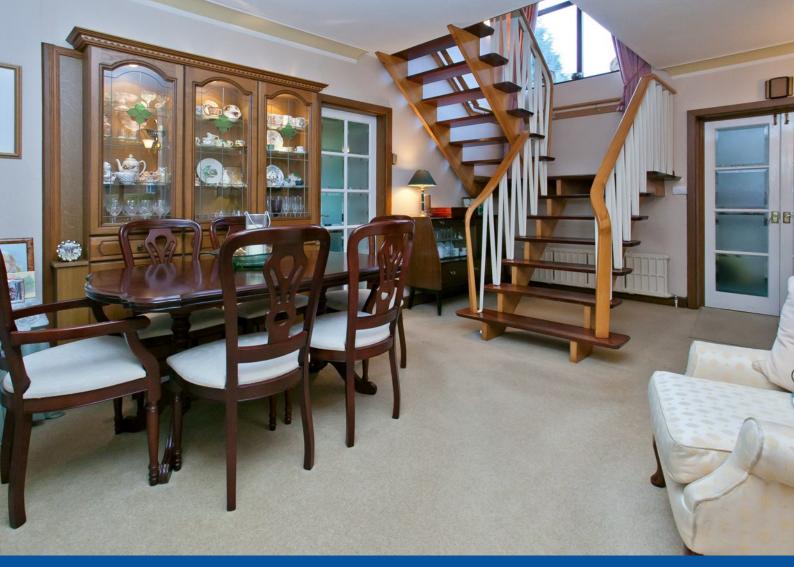

There is access from the main entrance to the dining area, which has feature staircase to the first floor and open plan accommodation to the main lounge. The main lounge has windows to front and side creating a spacious and airy feel and also has feature remote living flame effect fire. There is an additional sitting room with feature wood panelled wall and patio doors to garden. The fitted dining kitchen has a host of integrated appliances and also has useful utility/boiler cupboard.