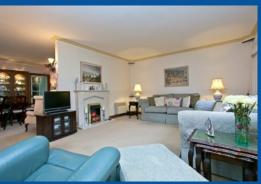

There is access from the main entrance to the dining area, which has feature staircase to the first floor and open plan accommodation to the main lounge. The main lounge has windows to front and side creating a spacious and airy feel and also has feature remote living flame effect fire. There is an additional sitting room with feature wood panelled wall and patio doors to garden. The fitted dining kitchen has a host of integrated appliances and also has useful utility/boiler cupboard.