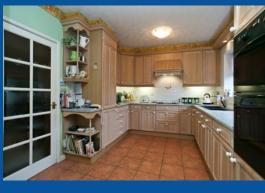

There is access from the main entrance to the dining area, which has feature staircase to the first floor and open plan accommodation to the main lounge. The main lounge has windows to front and side creating a spacious and airy feel and also has feature remote living flame effect fire. There is an additional sitting room with feature wood panelled wall and patio doors to garden. The fitted dining kitchen has a host of integrated appliances and also has useful utility/boiler cupboard.