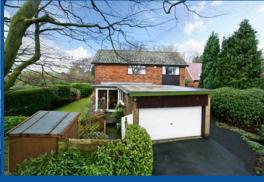

This super home offers ease of access to Tandle Hill Country Park, local schools and transport connections to surrounding towns.

Entrance is via a private driveway, which serves only two properties, with low maintenance wooded surrounds, adding to the private feel. There is ample parking for several cars to the front along with turning circle for ease of entrance and exit.

Externally the property has a well-stocked garden area to the side, which give access to woodland surrounds which stretch to approximately one third of an acre. To the rear can be found a patio area with garden shed. The driveway is lined with trees and shrubberies and lead to a further well stocked paved side garden area. In addition there are external dusk to dawn lights. In addition the property has a zoned alarm system