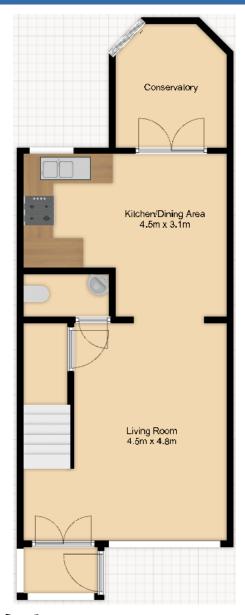

## Offers in excess of £350,000 Hillcrest Drive, Cuxton, ME2

Set in a very quiet cul-de-sac near Cuxton Marina this 3 double bedroom semi will make the perfect home for a busy family.

With a driveway for 4 cars at the front plus a garage en bloc complete with power and a security system you'll have plenty of parking. As you step through into the porch and then into the living room you'll immediately notice the attention to detail, the house has been recently redecorated and had a state of the art fan installed as well as a bespoke entertainment centre, perfect for movie nights and football matches. The living room then leads through the the downstairs wc, to the dining room/kitchen and then to the conservatory.

From the conservatory you can step down onto the patio'd rear garden and enjoy the views of the Marina, river and the downs.

The current owner has also completely remodelled the layout upstairs to create 3 double bedroooms whilst also allowing light to flood through. As you reach the landing you have the family bathroom to the left and the master bedroom to the front. This bedrooom has the most amazing view, has led lighting hidden in the ceiling and benefits from a dressing station at the far end of the room.