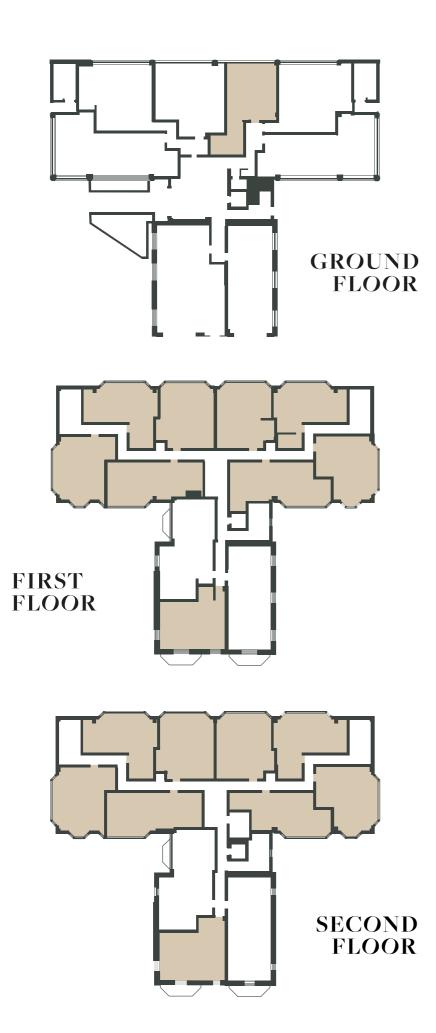

LONDON ROAD

FLOORPLANS

### ONE BEDROOM

8 - 29

APARTMENTS

### TWO BEDROOM

30 - 41

APARTMENTS

### THREE BEDROOM

42 - 47