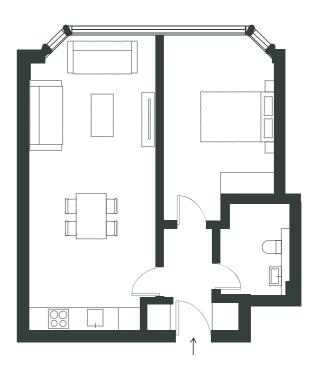

#### **GROSS INTERNAL AREA**

51 sqm

LIVING / DINING / KITCHEN

26 sqm

BEDROOM 1

13 sqm

BATHROOM

1 BEDROOM FLAT | FIRST FLOOR