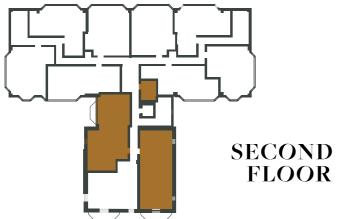

### UNIT 21

1 BEDROOM FLAT | SECOND FLOOR

#### **GROSS INTERNAL AREA**

51 sqm

#### LIVING / DINING / KITCHEN

26 sqm

#### BEDROOM 1

13 sqm

#### BATHROOM

5 sqm

20