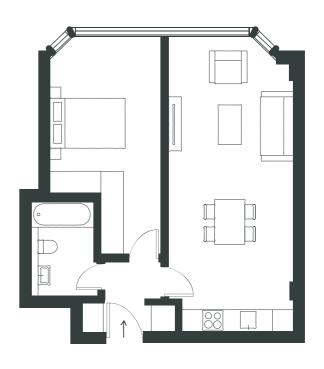

#### **GROSS INTERNAL AREA**

51 sqm

LIVING / DINING / KITCHEN

26 sqm

BEDROOM 1

13 sqm

BATHROOM

1 BEDROOM FLAT | FIRST FLOOR

UNIT 11

1 BEDROOM FLAT | FIRST FLOOR