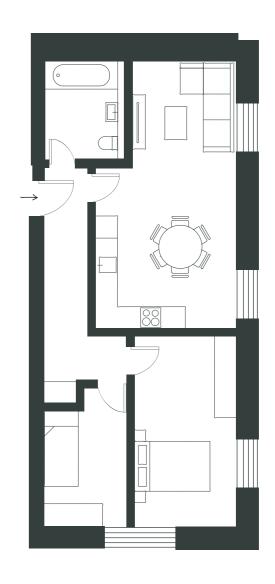

2 BEDROOM FLAT | GROUND FLOOR

## UNIT 4

2 BEDROOM FLAT | GROUND FLOOR

BEDROOM 2

BATHROOM

7 sqm

5 sqm

#### **GROSS INTERNAL AREA**

61 sqm

LIVING / DINING 18 sqm KITCHEN 6 sqm

BEDROOM 1

12 sqm