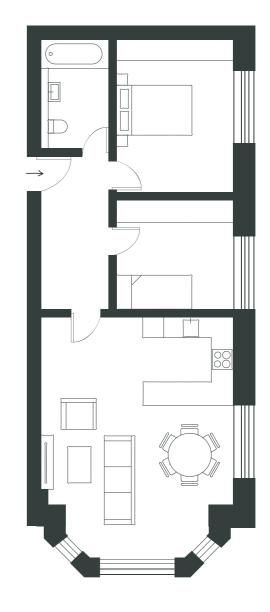

1 BEDROOM FLAT | GROUND FLOOR

### UNIT 9

1 BEDROOM FLAT | FIRST FLOOR

BATHROOM

5 sqm

#### **GROSS INTERNAL AREA**

50 sqm

LIVING / DINING

17 sqm

KITCHEN

12 sqm

BEDROOM 1

12 sqm