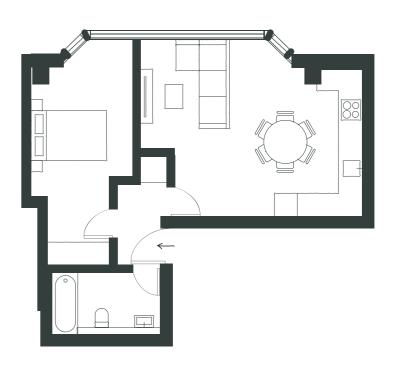

UNIT 11

1 BEDROOM FLAT | FIRST FLOOR

#### **GROSS INTERNAL AREA**

48 sqm

#### LIVING / DINING / KITCHEN

26 sqm

#### BEDROOM 1

12 sqm

#### BATHROOM

5 sqm

12