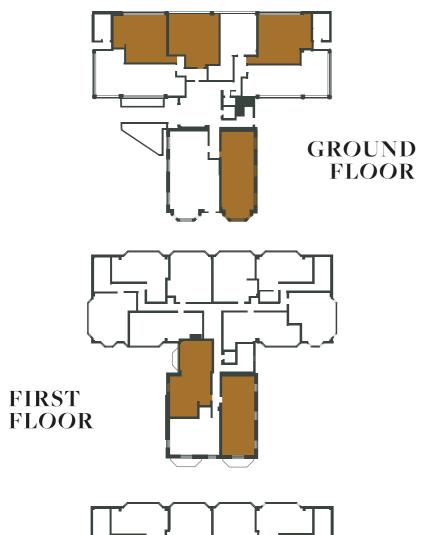

#### LONDON ROAD

Welcome to One London Road, a collection of 31 stylish one, two and three-bedroom apartments with stunning views of Windsor Castle. These modern homes, which are due for completion in 2022, will feature high specification interiors and thoughtfully-designed layouts, as well as allocated parking for all units.

SLOUGH, SL3 7FJ

APARTMENTS