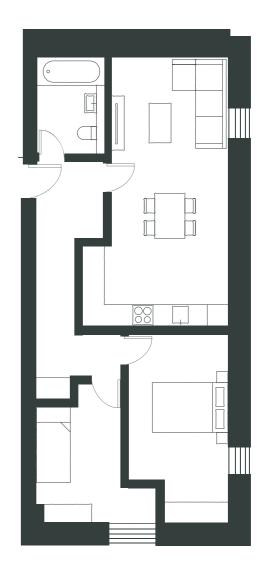

### UNIT 9

1 BEDROOM FLAT | FIRST FLOOR

BATHROOM

5 sqm

#### **GROSS INTERNAL AREA**

50 sqm

LIVING / DINING

17 sqm

KITCHEN

12 sqm

BEDROOM 1

12 sqm

#### **GROSS INTERNAL AREA**

51 sqm

LIVING / DINING / KITCHEN

26 sqm

BEDROOM 1

13 sqm

BATHROOM

1 BEDROOM FLAT | FIRST FLOOR