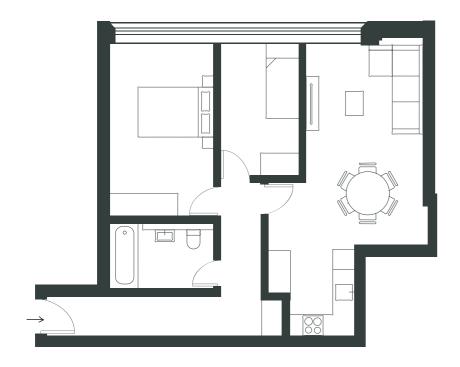

2 BEDROOM FLAT | GROUND FLOOR

## UNIT 4

2 BEDROOM FLAT | GROUND FLOOR

BEDROOM 2

BATHROOM

7 sqm

5 sqm

#### **GROSS INTERNAL AREA**

61 sqm

LIVING / DINING 18 sqm KITCHEN 6 sqm

BEDROOM 1

12 sqm