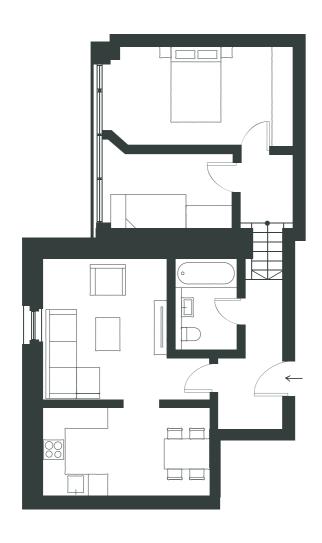

## UNIT 4

2 BEDROOM FLAT | GROUND FLOOR

BEDROOM 2

BATHROOM

7 sqm

5 sqm

#### **GROSS INTERNAL AREA**

61 sqm

LIVING / DINING 18 sqm KITCHEN 6 sqm

BEDROOM 1

12 sqm

#### **GROSS INTERNAL AREA**

69 sqm

KITCHEN / LIVING / DINING

31 sqm

BEDROOM 1

13 sqm

BEDROOM 2

9 sqm