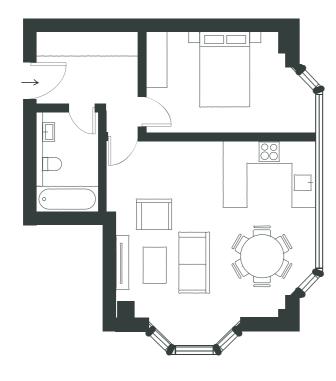

1 BEDROOM FLAT | GROUND FLOOR

### UNIT 9

1 BEDROOM FLAT | FIRST FLOOR

BATHROOM

5 sqm

#### **GROSS INTERNAL AREA**

50 sqm

LIVING / DINING

17 sqm

KITCHEN

12 sqm

BEDROOM 1

12 sqm