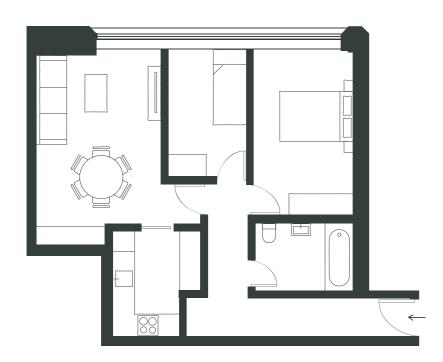

### UNIT 9

1 BEDROOM FLAT | FIRST FLOOR

BATHROOM

5 sqm

#### **GROSS INTERNAL AREA**

50 sqm

LIVING / DINING

17 sqm

KITCHEN

12 sqm

BEDROOM 1

12 sqm