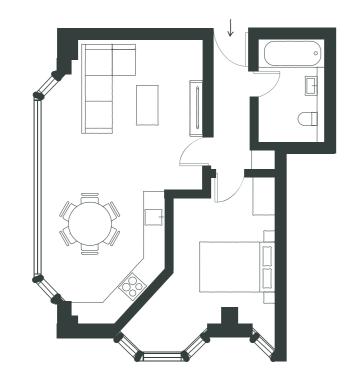

### UNIT 9

1 BEDROOM FLAT | FIRST FLOOR

BATHROOM

5 sqm

#### **GROSS INTERNAL AREA**

50 sqm

LIVING / DINING

17 sqm

KITCHEN

12 sqm

BEDROOM 1

12 sqm