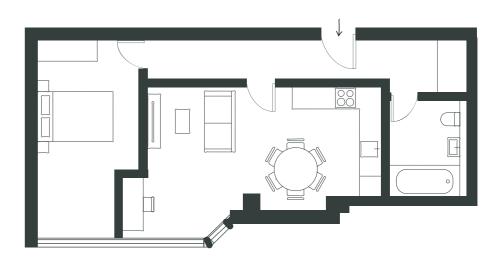

1 BEDROOM FLAT | GROUND FLOOR

#### **GROSS INTERNAL AREA**

50 sqm

LIVING / DINING

17 sqm

KITCHEN

12 sqm

BEDROOM 1

12 sqm