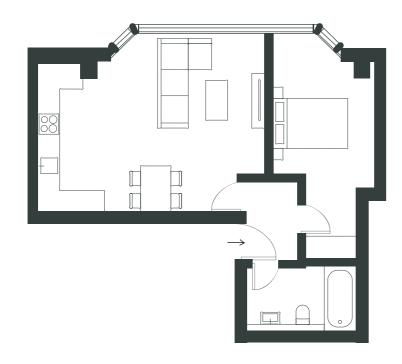

1 BEDROOM FLAT | GROUND FLOOR

### UNIT 9

1 BEDROOM FLAT | FIRST FLOOR

BATHROOM

5 sqm

#### **GROSS INTERNAL AREA**

50 sqm

LIVING / DINING

17 sqm

KITCHEN

12 sqm

BEDROOM 1

12 sqm