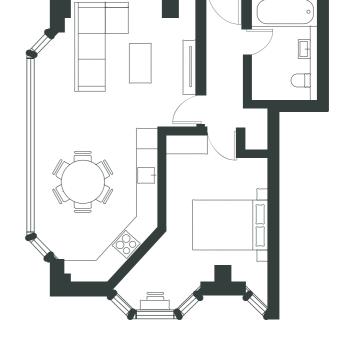

2 BEDROOM FLAT | GROUND FLOOR

## UNIT 4

2 BEDROOM FLAT | GROUND FLOOR

BEDROOM 2

BATHROOM

7 sqm

5 sqm

#### **GROSS INTERNAL AREA**

61 sqm

LIVING / DINING 18 sqm KITCHEN 6 sqm

BEDROOM 1

12 sqm