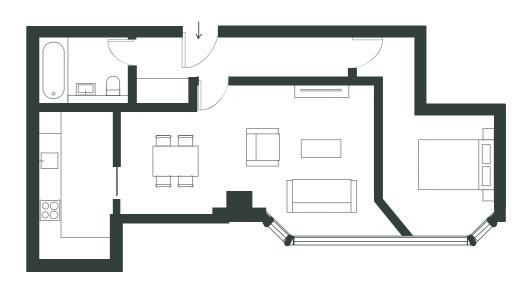

12 sqm





#### **GROSS INTERNAL AREA**

51 sqm

LIVING / DINING / KITCHEN

26 sqm

BEDROOM 1

13 sqm

BATHROOM



1 BEDROOM FLAT | FIRST FLOOR

UNIT 11

1 BEDROOM FLAT | FIRST FLOOR





#### **GROSS INTERNAL AREA**

48 sqm

#### LIVING / DINING / KITCHEN

26 sqm

#### BEDROOM 1

12 sqm

#### BATHROOM

5 sqm

12

### **GROSS INTERNAL AREA** 54 sqm



22 sqm

#### BEDROOM 1

13 sqm

#### **BATHROOM**



1 BEDROOM FLAT | FIRST FLOOR

UNIT 14

1 BEDROOM FLAT | FIRST FLOOR





#### **GROSS INTERNAL AREA**

50 sqm

#### LIVING / DINING / KITCHEN

25 sqm

#### BEDROOM 1

15 sqm

#### BATHROOM

4.4 sqm



#### **GROSS INTERNAL AREA**

51 sqm

#### LIVING / DINING / KITCHEN

26 sqm

#### BEDROOM 1

12 sqm

#### BATHROOM



1 BEDROOM FLAT | FIRST FLOOR

UNIT 17

1 BEDROOM FLAT | FIRST FLOOR





#### **GROSS INTERNAL AREA**

51 sqm

#### LIVING / DINING / KITCHEN

26 sqm

#### BEDROOM 1

14 sqm

#### BATHROOM

5 sqm

16



#### **GROSS INTERNAL AREA**

58 sqm

LIVING / DINING

24 sqm

KITCHEN

8 sqm

BEDROOM 1





1 BEDROOM FLAT | FIRST FLOOR

UNIT 19

1 BEDROOM FLAT | FIRST FLOOR





#### **GROSS INTERNAL AREA**

48 sqm

#### LIVING / DINING / KITCHEN

25 sqm

BEDROOM 1

13 sqm

BATHROOM

5 sqm

18



#### **GROSS INTERNAL AREA**

50 sqm

#### LIVING / DINING / KITCHEN

26 sqm

BEDROOM 1

11 sqm

**BATHROOM** 



1 BEDROOM FLAT | SECOND FLOOR

### UNIT 21

1 BEDROOM FLAT | SECOND FLOOR





#### **GROSS INTERNAL AREA**

51 sqm

#### LIVING / DINING / KITCHEN

26 sqm

#### BEDROOM 1

13 sqm

#### BATHROOM

5 sqm

20



#### **GROSS INTERNAL AREA**

48 sqm

#### LIVING / DINING