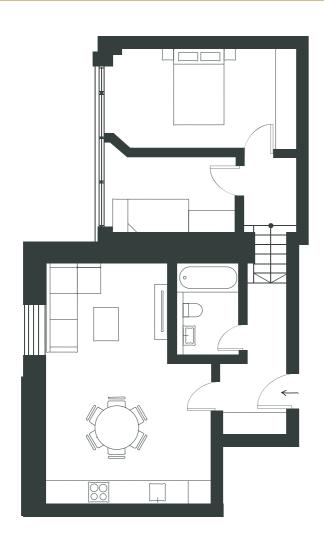

1 BEDROOM FLAT | GROUND FLOOR

### UNIT 9

1 BEDROOM FLAT | FIRST FLOOR

BATHROOM

5 sqm

#### **GROSS INTERNAL AREA**

50 sqm

LIVING / DINING

17 sqm

KITCHEN

12 sqm

BEDROOM 1

12 sqm