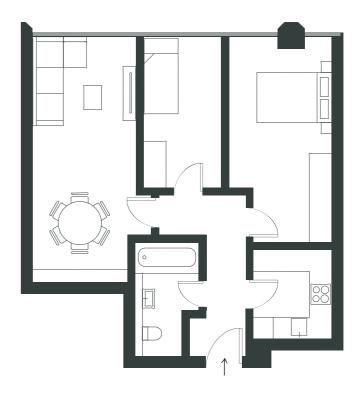

Please check with your sales adviser for each individual property.

3 BEDROOM FLAT | GROUND FLOOR

### UNIT 3

3 BEDROOM FLAT | GROUND FLOOR

#### **GROSS INTERNAL AREA**

76 sqm

BEDROOM 3 KITCHEN / LIVING 31 sqm 7 sqm BATHROOM BEDROOM 1 6 sqm 11 sqm

BEDROOM 2

8 sqm

**GROSS INTERNAL AREA** 

95 sqm

LIVING / DINING / KITCHEN BEDROOM 3 32 sqm 9 sqm BATHROOM BEDROOM 1 18 sqm 5 sqm BEDROOM 2 ENSUITE 13 sqm 5 sqm