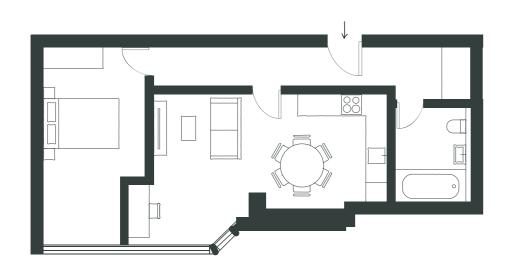

### UNIT 9

1 BEDROOM FLAT | FIRST FLOOR

BATHROOM

5 sqm

#### **GROSS INTERNAL AREA**

50 sqm

LIVING / DINING

17 sqm

KITCHEN

12 sqm

BEDROOM 1

12 sqm