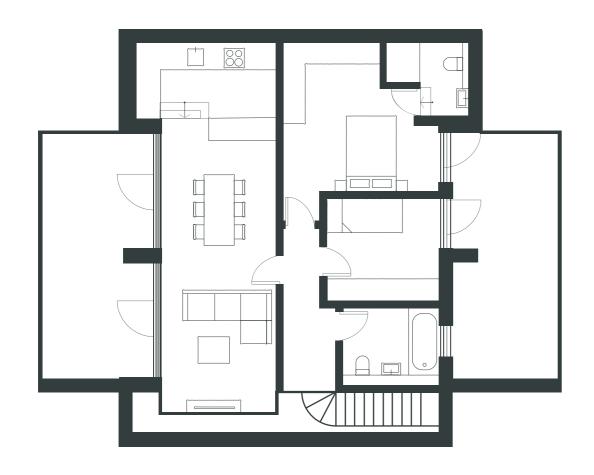

1 BEDROOM FLAT | GROUND FLOOR

### UNIT 9

1 BEDROOM FLAT | FIRST FLOOR

BATHROOM

5 sqm

#### **GROSS INTERNAL AREA**

50 sqm

LIVING / DINING

17 sqm

KITCHEN

12 sqm

BEDROOM 1

12 sqm