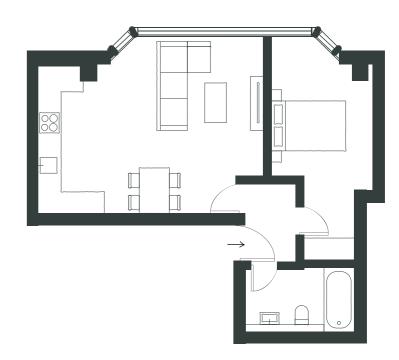

#### **GROSS INTERNAL AREA**

51 sqm

LIVING / DINING / KITCHEN

26 sqm

BEDROOM 1

13 sqm

BATHROOM

1 BEDROOM FLAT | FIRST FLOOR