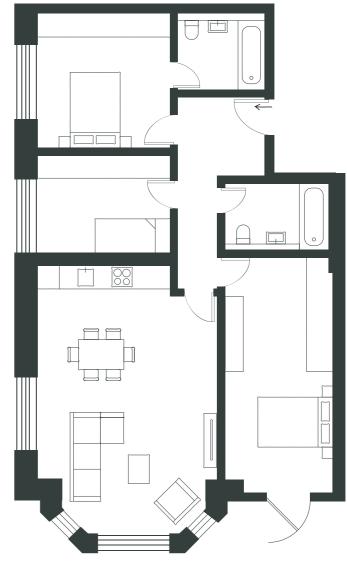

### UNIT 8

2 BEDROOM FLAT | GROUND FLOOR

BEDROOM 2

BATHROOM

8 sqm

5 sqm

#### **GROSS INTERNAL AREA**

63 sqm

KITCHEN / LIVING / DINING

BATHROOM

5 sqm

24 sqm

BEDROOM 1

13 sqm

BEDROOM 2

7 sqm

34