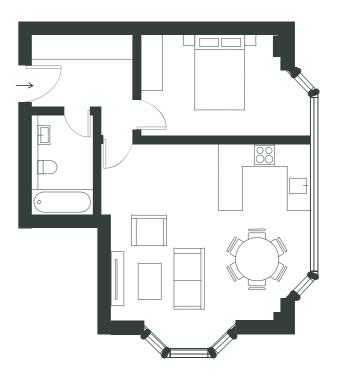

#### **GROSS INTERNAL AREA**

51 sqm

LIVING / DINING / KITCHEN

26 sqm

BEDROOM 1

13 sqm

BATHROOM

1 BEDROOM FLAT | FIRST FLOOR

UNIT 11

1 BEDROOM FLAT | FIRST FLOOR

#### **GROSS INTERNAL AREA**

48 sqm