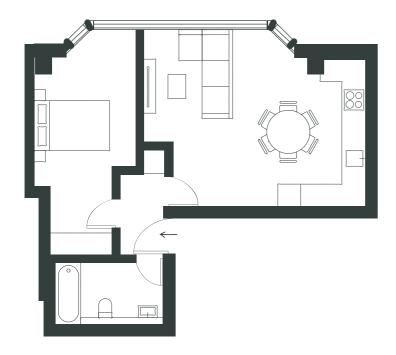

### UNIT 9

1 BEDROOM FLAT | FIRST FLOOR

BATHROOM

5 sqm

#### **GROSS INTERNAL AREA**

50 sqm

LIVING / DINING

17 sqm

KITCHEN

12 sqm

BEDROOM 1

12 sqm