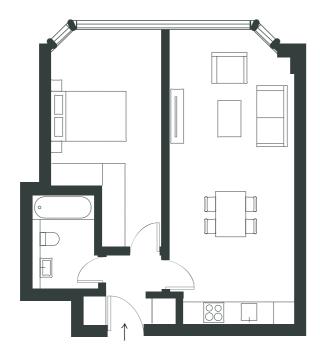

### UNIT 9

1 BEDROOM FLAT | FIRST FLOOR

BATHROOM

5 sqm

#### **GROSS INTERNAL AREA**

50 sqm

LIVING / DINING

17 sqm

KITCHEN

12 sqm

BEDROOM 1

12 sqm