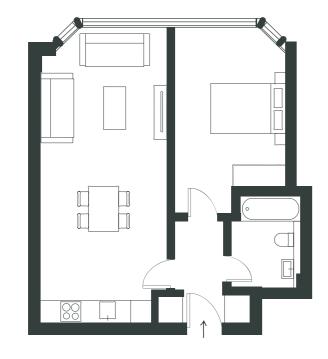

### UNIT 9

1 BEDROOM FLAT | FIRST FLOOR

BATHROOM

5 sqm

#### **GROSS INTERNAL AREA**

50 sqm

LIVING / DINING

17 sqm

KITCHEN

12 sqm

BEDROOM 1

12 sqm