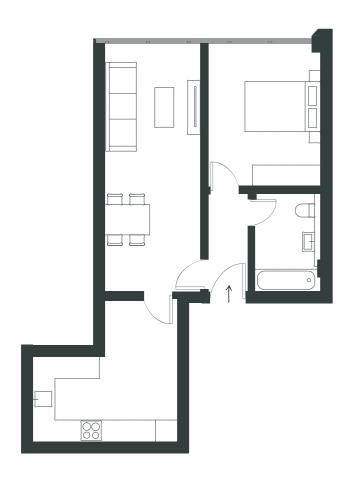

1 BEDROOM FLAT | GROUND FLOOR

### UNIT 9

1 BEDROOM FLAT | FIRST FLOOR

BATHROOM

5 sqm

#### **GROSS INTERNAL AREA**

50 sqm

LIVING / DINING

17 sqm

KITCHEN

12 sqm

BEDROOM 1

12 sqm