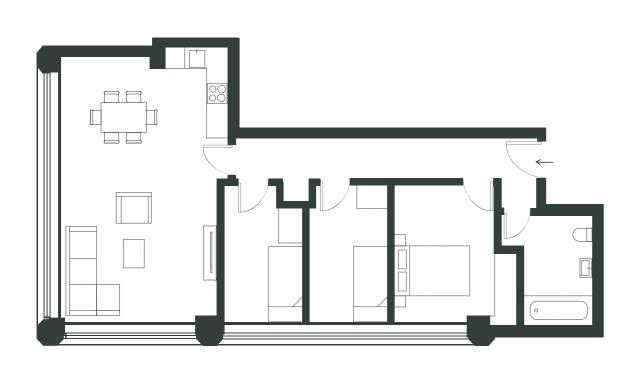

### UNIT 9

1 BEDROOM FLAT | FIRST FLOOR

BATHROOM

5 sqm

#### **GROSS INTERNAL AREA**

50 sqm

LIVING / DINING

17 sqm

KITCHEN

12 sqm

BEDROOM 1

12 sqm