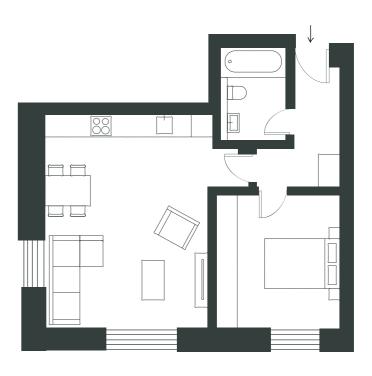

#### **GROSS INTERNAL AREA**

51 sqm

LIVING / DINING / KITCHEN

26 sqm

BEDROOM 1

13 sqm

BATHROOM

1 BEDROOM FLAT | FIRST FLOOR