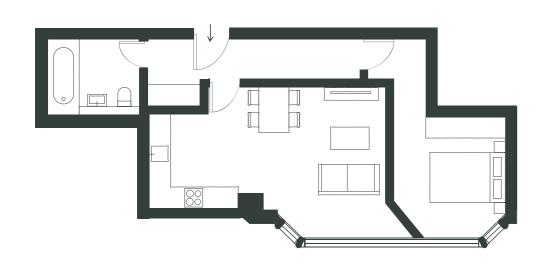

1 BEDROOM FLAT | GROUND FLOOR

### UNIT 9

1 BEDROOM FLAT | FIRST FLOOR

BATHROOM

5 sqm

#### **GROSS INTERNAL AREA**

50 sqm

LIVING / DINING

17 sqm

KITCHEN

12 sqm

BEDROOM 1

12 sqm