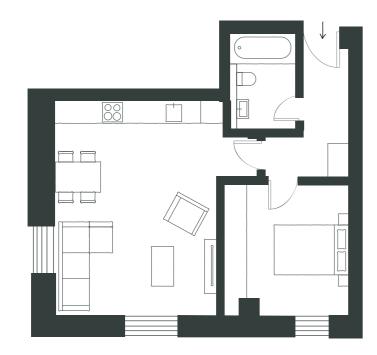

### UNIT 9

1 BEDROOM FLAT | FIRST FLOOR

BATHROOM

5 sqm

#### **GROSS INTERNAL AREA**

50 sqm

LIVING / DINING

17 sqm

KITCHEN

12 sqm

BEDROOM 1

12 sqm