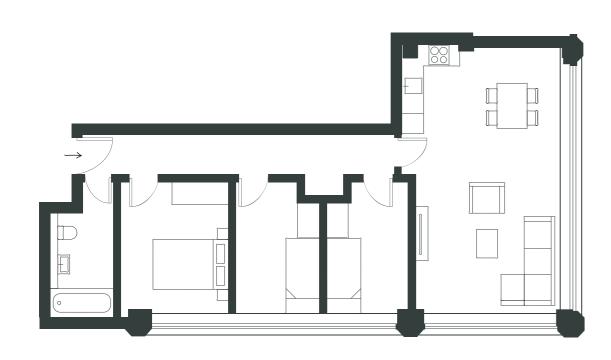

1 BEDROOM FLAT | GROUND FLOOR

### UNIT 9

1 BEDROOM FLAT | FIRST FLOOR

BATHROOM

5 sqm

#### **GROSS INTERNAL AREA**

50 sqm

LIVING / DINING

17 sqm

KITCHEN

12 sqm

BEDROOM 1

12 sqm