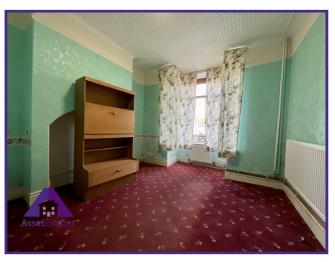

## Entrance

5'1" x 11'2" (1.58m x 3.44m) **Reception 1** 

10'6" x 13'3" (3.25m x 4.06m) **Reception 2** 

11'2" x 15'1" (3.44m x 4.62m) **Kitchen** 

9'5" x 11' (2.91m x 3.36m) Shower Room

4'6" x 9' (1.41m x 2.77m) Bathroom 6'8" x 8'2" (2.09m x 2.5m) Bedroom 1