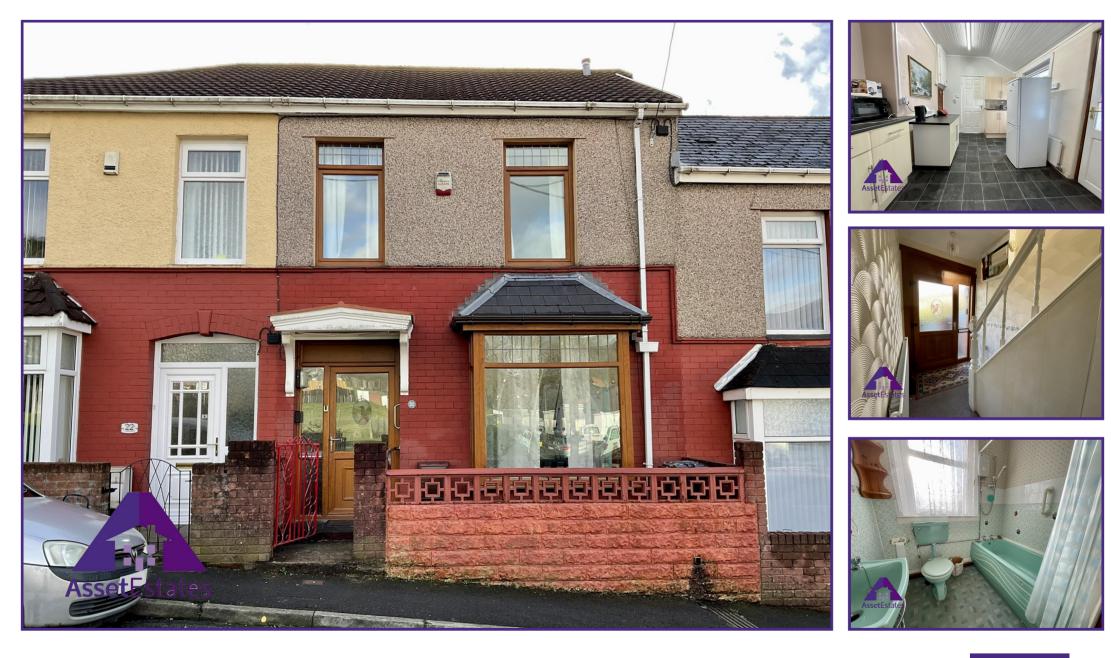

Ty Bryn Road, Abertillery, NP13 1PH

£120,000

## Entrance

5'1" x 11'2" (1.58m x 3.44m) **Reception 1** 

10'6" x 13'3" (3.25m x 4.06m) **Reception 2** 

11'2" x 15'1" (3.44m x 4.62m) **Kitchen** 

9'5" x 11' (2.91m x 3.36m) Shower Room

4'6" x 9' (1.41m x 2.77m) Bathroom 6'8" x 8'2" (2.09m x 2.5m) Bedroom 1

11'2" x 16'3" (3.44m x 4.99m) Bedroom 2

11'2" x 9'2" (3.42m x 2.82m) **Tenure** We have been informed that this property is freehold, intending purchasers should make enquires with their solicitor

Services Mains gas, electric, water and drainage