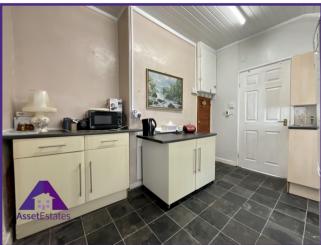

## Entrance

5'1" x 11'2" (1.58m x 3.44m) **Reception 1** 

10'6" x 13'3" (3.25m x 4.06m) **Reception 2** 

11'2" x 15'1" (3.44m x 4.62m) **Kitchen** 

9'5" x 11' (2.91m x 3.36m) Shower Room

4'6" x 9' (1.41m x 2.77m) Bathroom 6'8" x 8'2" (2.09m x 2.5m) Bedroom 1