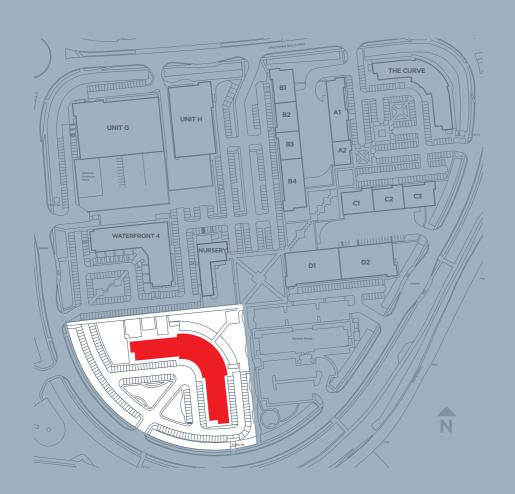

### Location

Newburn Riverside is only a minutes' drive away from the A1 and is just three minutes from the Metrocentre where rail links are available.

# Offices to Let Riverside House

Goldcrest Way, Newburn, Newcastle upon Tyne NE15 8NY