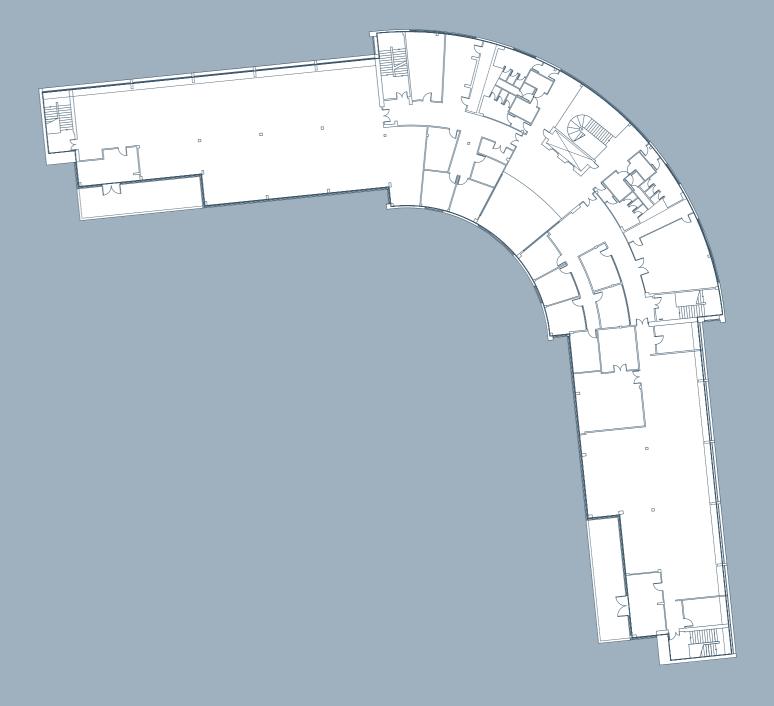

## Accommodation

The accommodation briefly comprises of the following approximate areas:

| FLOOR  | SIZE (SQ M) | SIZE (SQ FT) |
|--------|-------------|--------------|
| Ground | 1,535.50    | 16,528       |
| First  | 1,535.50    | 16,528       |
| Second | 1,418.72    | 15,271       |
| TOTAL  | 4,489.72    | 48,327       |

Ground Floor Total: 1,535.50 SQ M (16,528 SQ FT)

First Floor Total: 1,535.50 SQ M (16,528 SQ FT)

Second Floor Total: 1,418.72 SQ M (15,271 SQ FT)