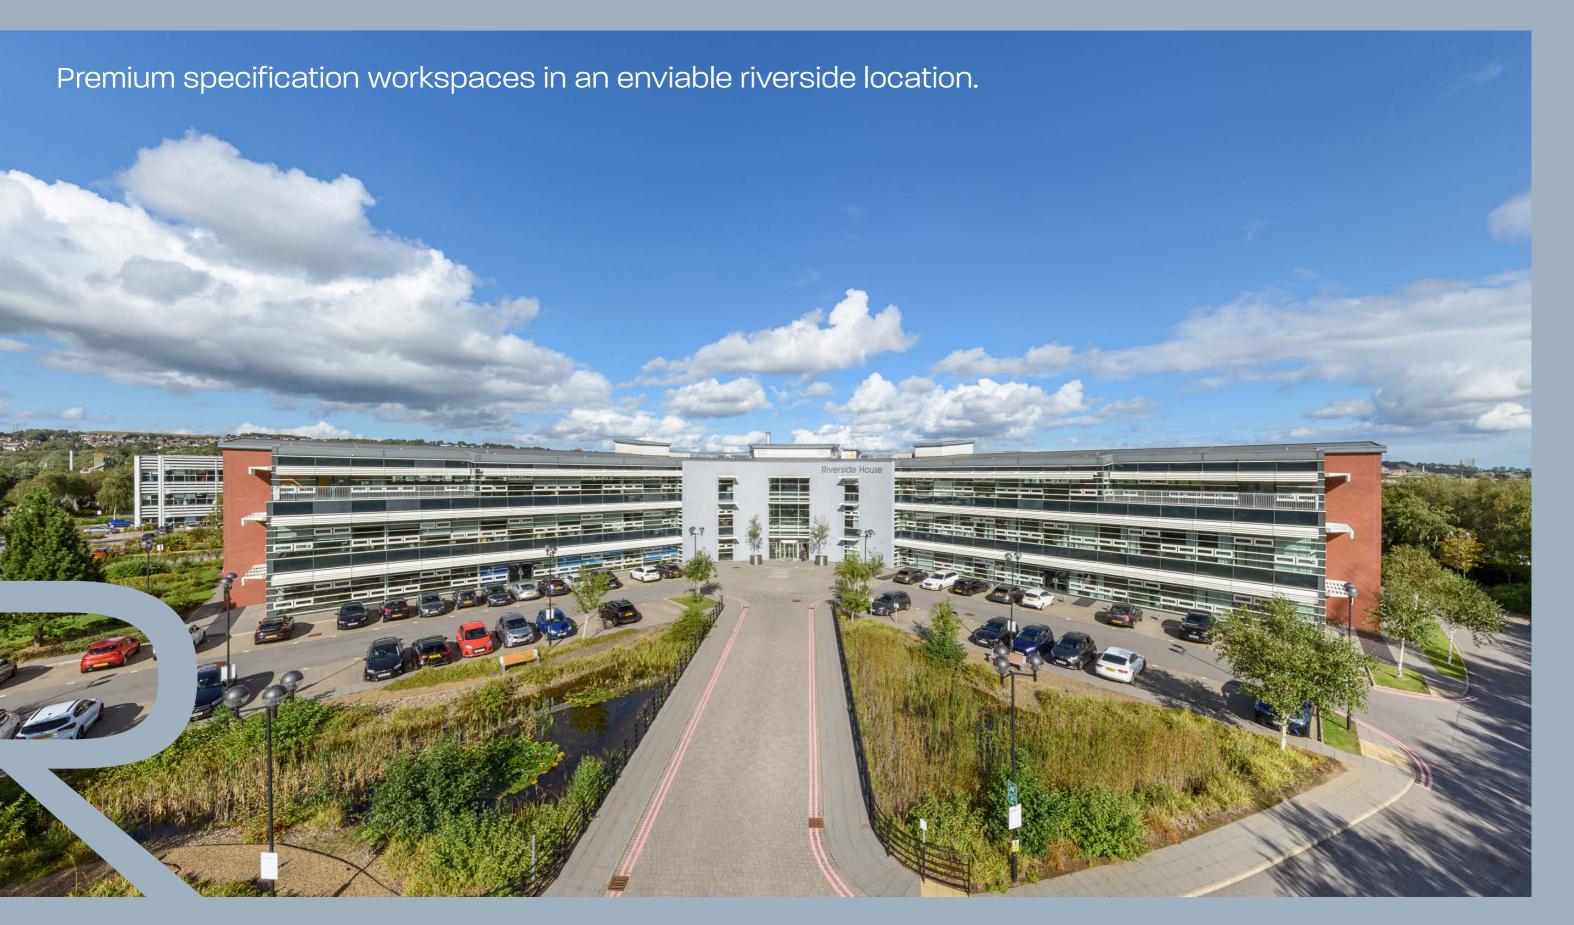

# Description

Riverside House is finished to a high specification and has achieved the highest BREEAM rating of 'Excellent'. The property benefits from on-site car parking spaces as well as excellent public transport links.