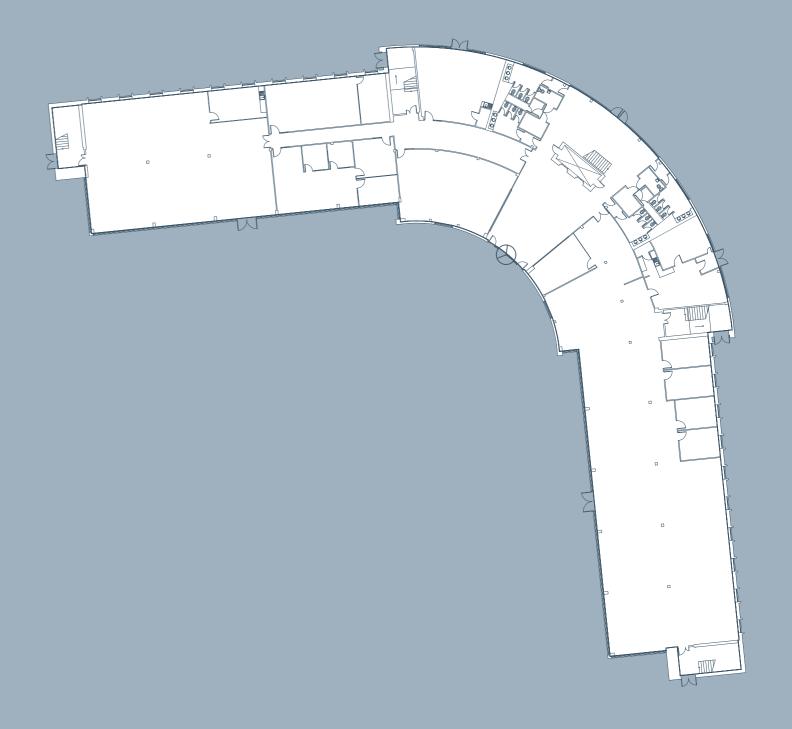

## Accommodation

The accommodation briefly comprises of the following approximate areas:

| FLOOR  | SIZE (SQ M) | SIZE (SQ FT) |
|--------|-------------|--------------|
| Ground | 1,535.50    | 16,528       |
| First  | 1,535.50    | 16,528       |
| Second | 1,418.72    | 15,271       |
| TOTAL  | 4,489.72    | 48,327       |

Ground Floor Total: 1,535.50 SQ M (16,528 SQ FT)

First Floor Total: 1,535.50 SQ M (16,528 SQ FT)

Second Floor Total: 1,418.72 SQ M (15,271 SQ FT)