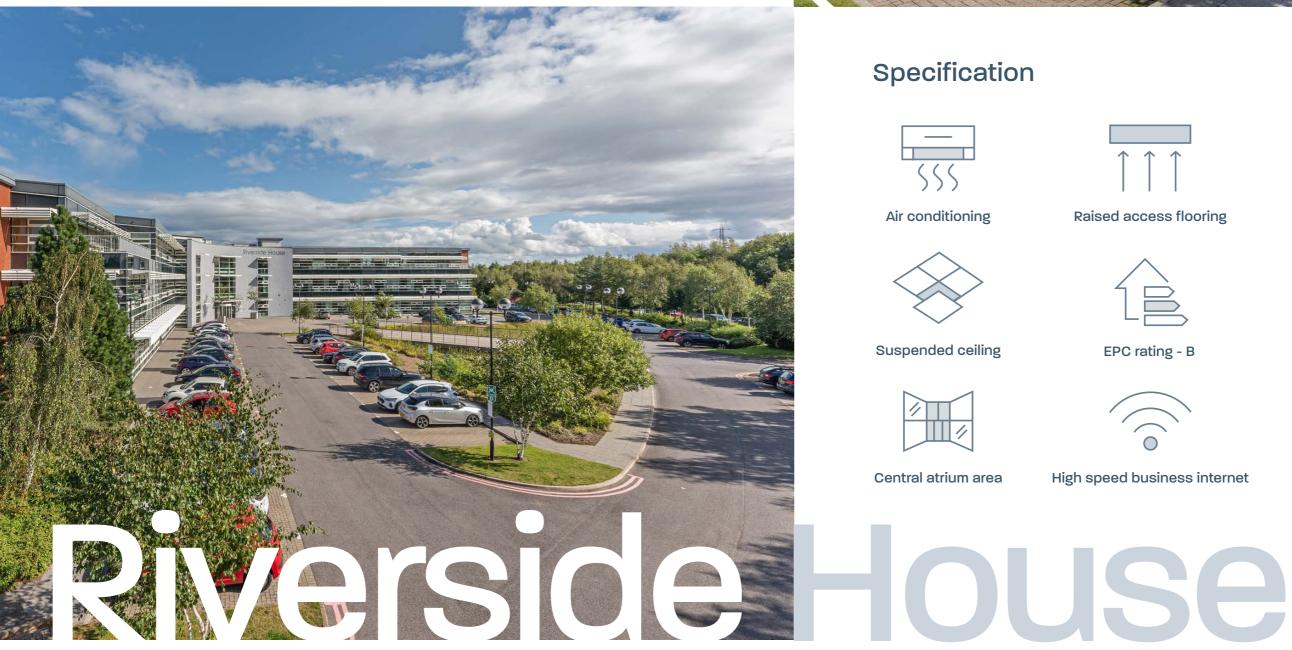

# Offices to Let Riverside House

Super energy efficient building totalling 48,327 sq ft

Goldcrest Way, Newburn, Newcastle upon Tyne **NE15 8NY** 

- + Commissionaire service
- + 24-hour access
- + Flexible lease terms
- + Well-located close to A1(M)
- + 3 minute drive to Metrocentre

# Description

Riverside House is finished to a high specification and has achieved the highest BREEAM rating of 'Excellent'. The property benefits from on-site car parking spaces as well as excellent public transport links.

# Specification

Air conditioning

Raised access flooring

210 car parking spaces

Suspended ceiling

Central atrium area

EPC rating - B

High speed business internet