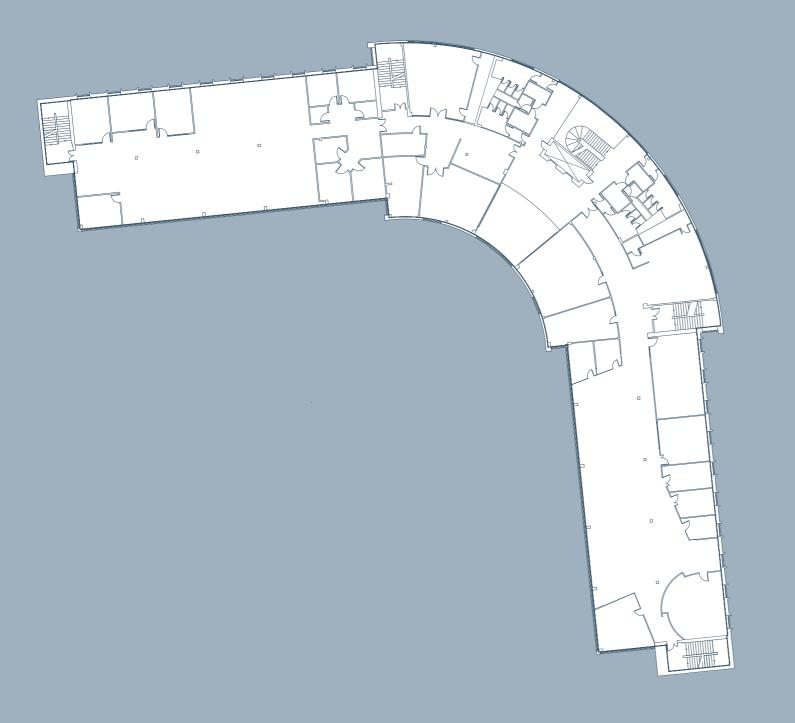

## Accommodation

The accommodation briefly comprises of the following approximate areas:

| FLOOR  | SIZE (SQ M) | SIZE (SQ FT) |
|--------|-------------|--------------|
| Ground | 1,535.50    | 16,528       |
| First  | 1,535.50    | 16,528       |
| Second | 1,418.72    | 15,271       |
| TOTAL  | 4,489.72    | 48,327       |

Ground Floor Total: 1,535.50 SQ M (16,528 SQ FT)

First Floor Total: 1,535.50 SQ M (16,528 SQ FT)

Second Floor Total: 1,418.72 SQ M (15,271 SQ FT)