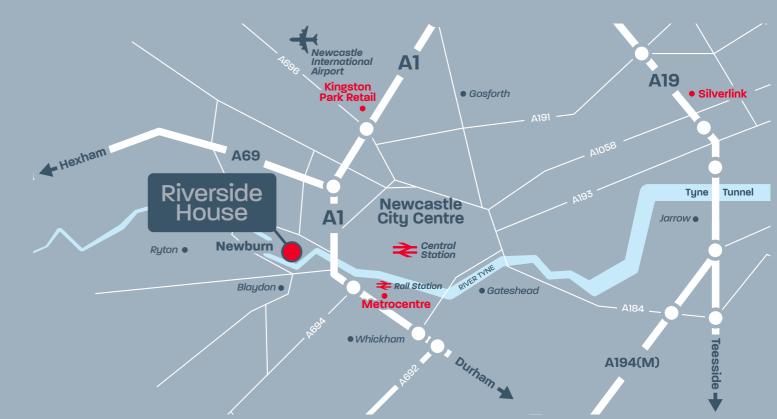

### Location

Newburn Riverside is only a minutes' drive away from the A1 and is just three minutes from the Metrocentre where rail links are available.