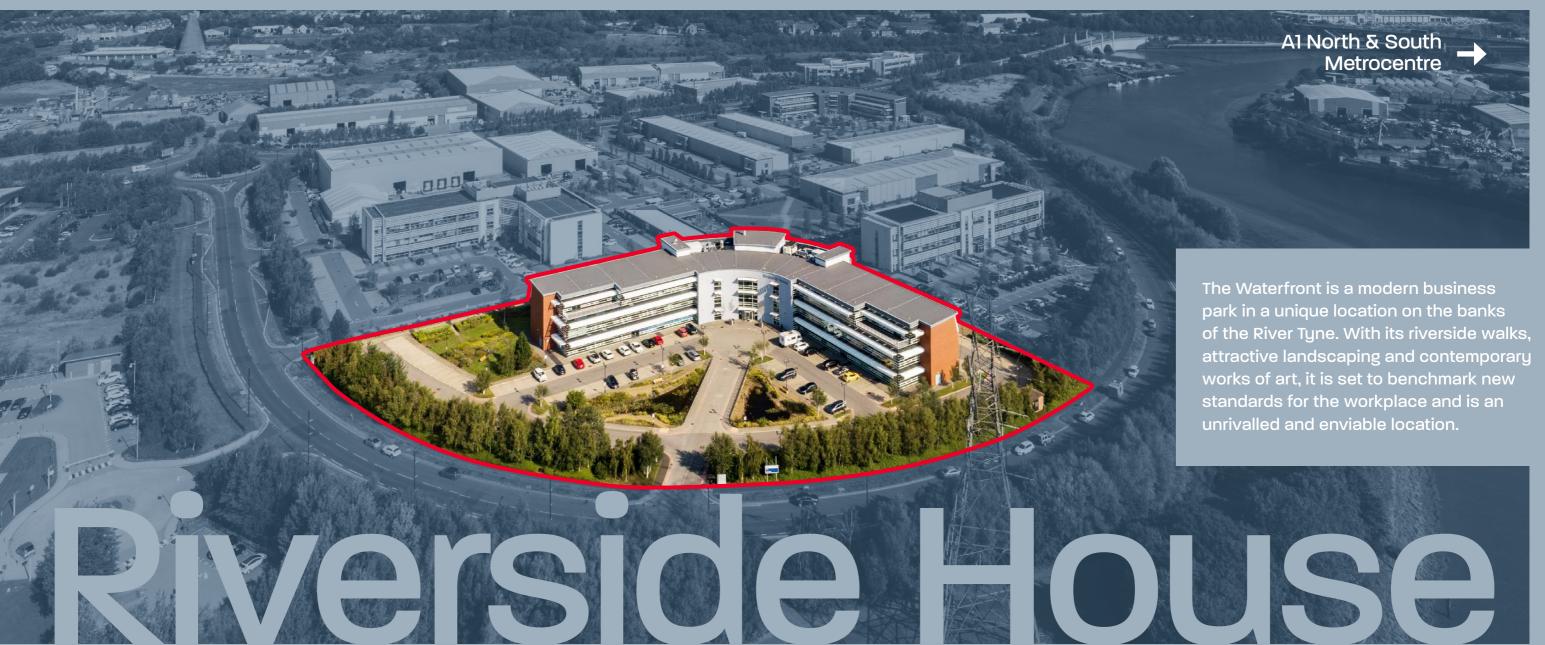

### Location

Newburn Riverside is only a minutes' drive away from the A1 and is just three minutes from the Metrocentre where rail links are available.

# Description

Riverside House is finished to a high specification and has achieved the highest BREEAM rating of 'Excellent'. The property benefits from on-site car parking spaces as well as excellent public transport links.