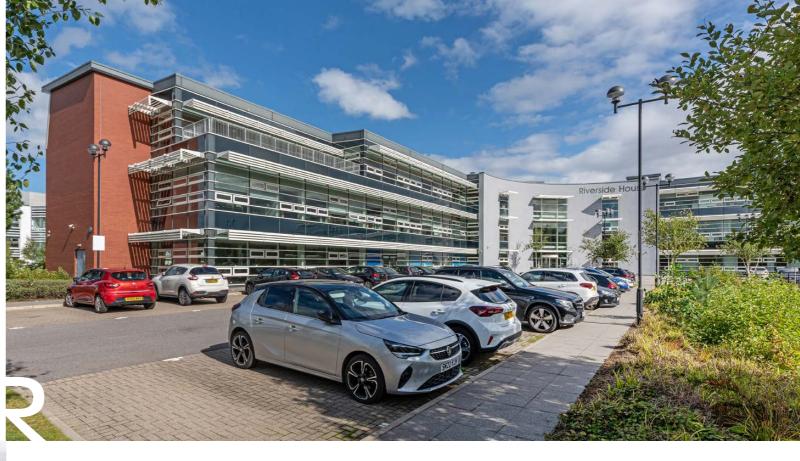

# Description

Riverside House is finished to a high specification and has achieved the highest BREEAM rating of 'Excellent'. The property benefits from on-site car parking spaces as well as excellent public transport links.

# Specification

Air conditioning

Raised access flooring

210 car parking spaces

Suspended ceiling

Central atrium area

EPC rating - B

High speed business internet