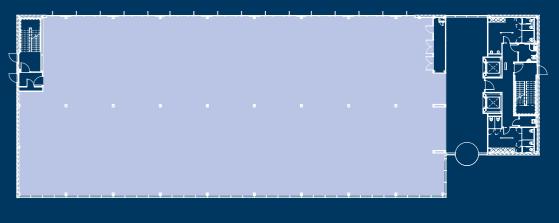

## ACCOMMODATION

THE LARGE OPEN PLAN FLOORPLATE GIVES OCCUPIERS THE FLEXIBILITY THEY REQUIRE TO MAKE THE MOST OUT OF THE SPACE

#### TYPICAL FLOOR PLATE

#### NET INTERNAL FLOOR AREAS (NIA) (4 STOREY)

| FLOOR  | SQ FT  |
|--------|--------|
| Third  | 13,030 |
| Second | 13,030 |
| First  | 13,030 |
| Ground | 13,140 |
| TOTAL  | 52,230 |

| SQ M  |  |
|-------|--|
| 1,211 |  |
| 1,211 |  |
| 1,211 |  |
| 1,221 |  |
| 4,854 |  |