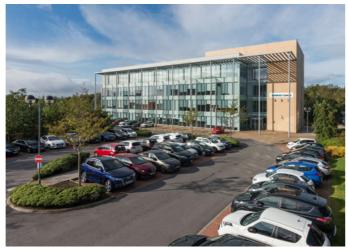

# COBALT(96) Cobalt Business Park

Cobalt Business Par North Tyneside NE27 OQQ

Grade A Office To Let 52,230 sq ft (4,854 sq m)

### ONE OF THE MOST **ENVIRONMENTALLY SUSTAINABLE** OFFICE BUIDLINGS IN THE NORTH EAST.

- BREEAM VERY GOOD
- EPC RATING B

Cobalt 9b is a 52,230 sq ft (4,854 sq m) ultra-modern office building.

The USP is that the building offers a 'low carbon' footprint. The range of techniques, sustainable practices and technologies reduce the environmental impact of the building. Examples include solar power and rainwater recycling and even the envelope of the building itself has been designed to reduce the amount of energy consumed.

Cobalt 9b benefits from large open plan floor plates over four floors, air conditioning and 3m clear floor to ceiling height.

Several major occupiers on the park include SAGE PLC, Accenture, EE and North Tyneside Council, confirming the merits of Cobalt.