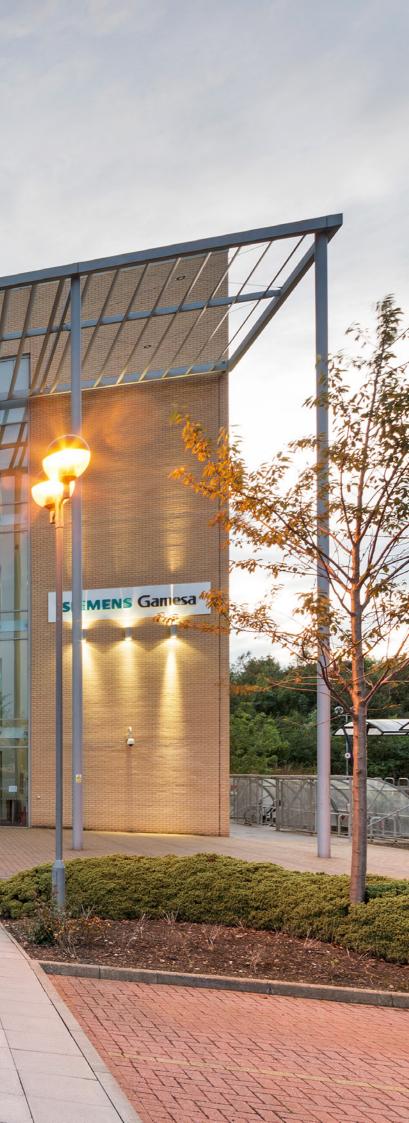

### ONE OF THE MOST **ENVIRONMENTALLY SUSTAINABLE** OFFICE BUIDLINGS IN THE NORTH EAST.

- BREEAM VERY GOOD
- EPC RATING B

Cobalt 9b is a 52,230 sq ft (4,854 sq m) ultra-modern office building.

The USP is that the building offers a 'low carbon' footprint. The range of techniques, sustainable practices and technologies reduce the environmental impact of the building. Examples include solar power and rainwater recycling and even the envelope of the building itself has been designed to reduce the amount of energy consumed.

Cobalt 9b benefits from large open plan floor plates over four floors, air conditioning and 3m clear floor to ceiling height.

Several major occupiers on the park include SAGE PLC, Accenture, EE and North Tyneside Council, confirming the merits of Cobalt.