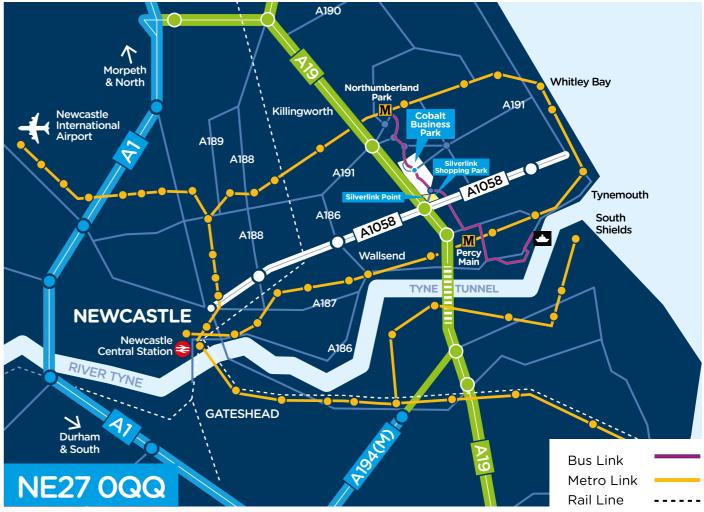

## Car

Cobalt is located 7 miles east of Newcastle city centre with convenient access to the A19.

## Bus

Cobalt benefits from over 452 buses passing through the park daily. The buses are available from 6am to midnight providing convenient access to Newcastle city centre and the North East Metro line.

## Metro

The no 19 shuttle bus is a 3 minute ride to Northumberland Park Metro Station which links Cobalt to 60 stations throughout the North East.

## Rail

Newcastle Central Station offers access to the East Coast Main Line and the wider national rail network.

## Air

Newcastle International Airport lies just over 12 miles east of Cobalt Business Park.