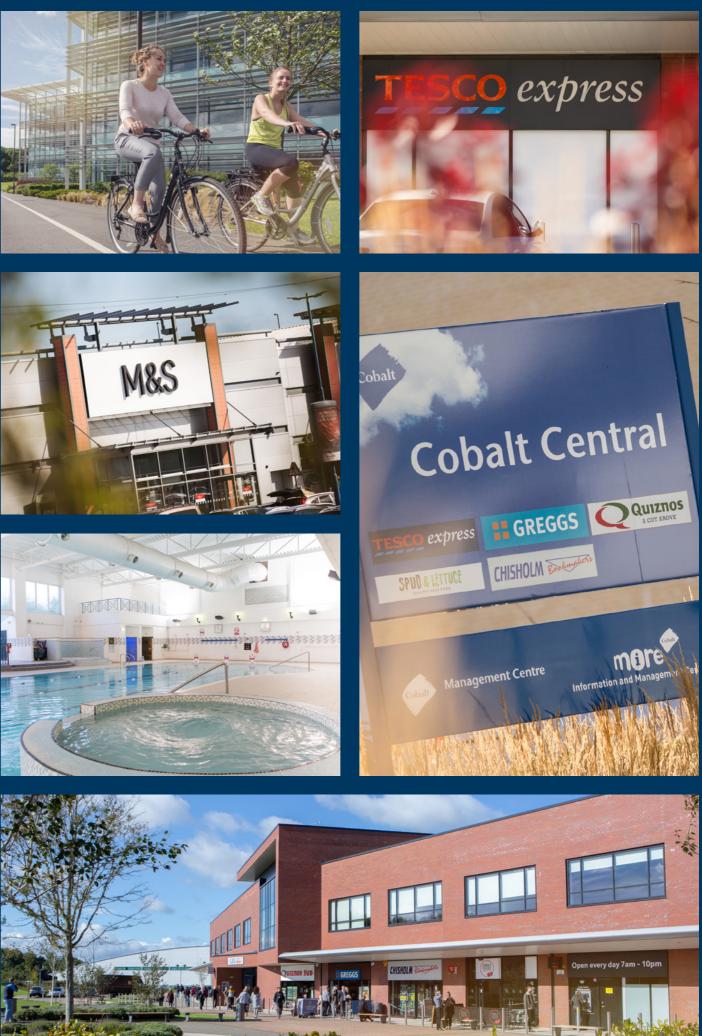

## AMENITIES

### COBALT'S UNRIVALLED AMENITIES MEANS EVERYTHING YOU NEED IS ON YOUR DOORSTEP

#### The amenities include:

- Busy Bees Children's Nursery
- On-site Village Gym
- Cobalt Pool Bikes
- 4 Star Village Hotel & Spa
- Starbucks
- Tesco Express

- Greggs
- Quiznoz
- Spud & Lettuce
- Cobalt Business Exchange
- Silverlink Retail Park