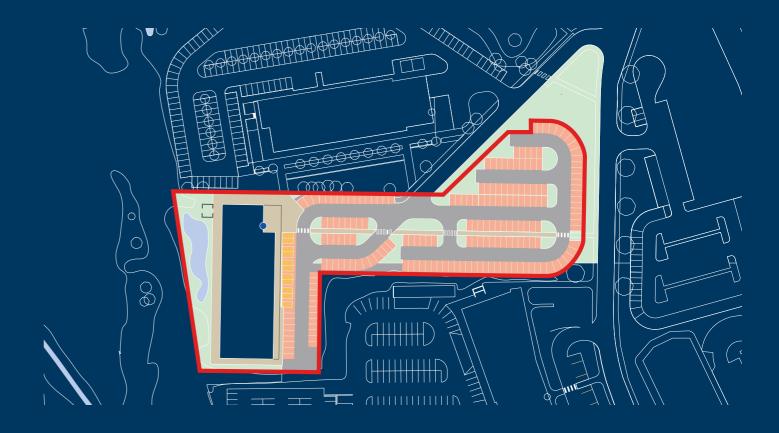

## LOCATION

- MULTIPLE ACCESS AND EGRESS ROUTES INTO THE PARK
- FIRST-RATE PUBLIC TRANSPORT PROVISION
- LIMITED TRAFFIC CONGESTION AT PEAK TIMES

### ACCESSIBILITY

Cobalt is positioned on the A19 with only 15 minutes drive from Newcastle City Centre and a 5 minute drive to the A1.

- The park is connected to the local road network via 5 separate access/egress routes
- Newcastle International Airport is a 15 minute drive from Cobalt
- 452 direct bus journeys through the park with a further 481 bus journeys within easy walking distance
- 20 Covered bus shelters

- 65 South Shields Ferry connections daily
- The nearest metro, Northumberland Park, is only 3 minutes ride on the 19 shuttle service and a pleasant 10 min walk away on a dedicated traffic free route
- Excellent connection from Northumberland Park and Percy Main Interchange
- Buses from 6am to midnight

### **MASTERPLAN**

- THE UK'S LARGEST OFFICE PARK
- 250 ACRE PARKLAND SETTING
- HOME TO WORLD CLASS OCCUPIERS

The UK's largest office park is well connected by the following means:

## Car

Cobalt is located 7 miles east of Newcastle city centre with convenient access to the A19.