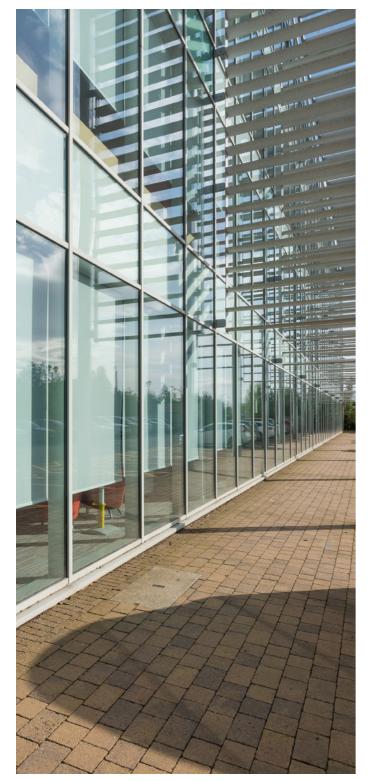

### ONE OF THE MOST **ENVIRONMENTALLY SUSTAINABLE** OFFICE BUIDLINGS IN THE NORTH EAST.

- BREEAM VERY GOOD
- EPC RATING B

Cobalt 9b is a 52,230 sq ft (4,854 sq m) ultra-modern office building.

The USP is that the building offers a 'low carbon' footprint. The range of techniques, sustainable practices and technologies reduce the environmental impact of the building. Examples include solar power and rainwater recycling and even the envelope of the building itself has been designed to reduce the amount of energy consumed.

Cobalt 9b benefits from large open plan floor plates over four floors, air conditioning and 3m clear floor to ceiling height.

Several major occupiers on the park include SAGE PLC, Accenture, EE and North Tyneside Council, confirming the merits of Cobalt.

## SPECIFICATION

9b

Cobalt 9b benefits from a high level of specification as follows:

- Four floors of 13,030 sq ft (NIA) available
- Car parking ratio is 1:254 sq ft (205 spaces)
- Full height reception and atrium
- 2 x 13 person passenger lifts
- VRF Air conditioning
- 3m clear floor to ceiling height
- **Suspended ceiling** T5 fluorescent lamps in combination with super-reflective aluminium.
- Solar heating
- Rainwater recycling