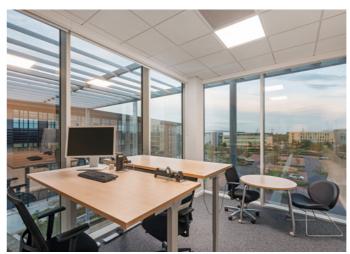

Cobalt 9b benefits from large open plan floor plates over four floors, air conditioning and 3m clear floor to ceiling height.

Several major occupiers on the park include SAGE PLC, Accenture, EE and North Tyneside Council, confirming the merits of Cobalt.

## SPECIFICATION

9b

Cobalt 9b benefits from a high level of specification as follows:

- Four floors of 13,030 sq ft (NIA) available
- Car parking ratio is 1:254 sq ft (205 spaces)
- Full height reception and atrium
- 2 x 13 person passenger lifts
- VRF Air conditioning
- 3m clear floor to ceiling height
- **Suspended ceiling** T5 fluorescent lamps in combination with super-reflective aluminium.
- Solar heating
- Rainwater recycling