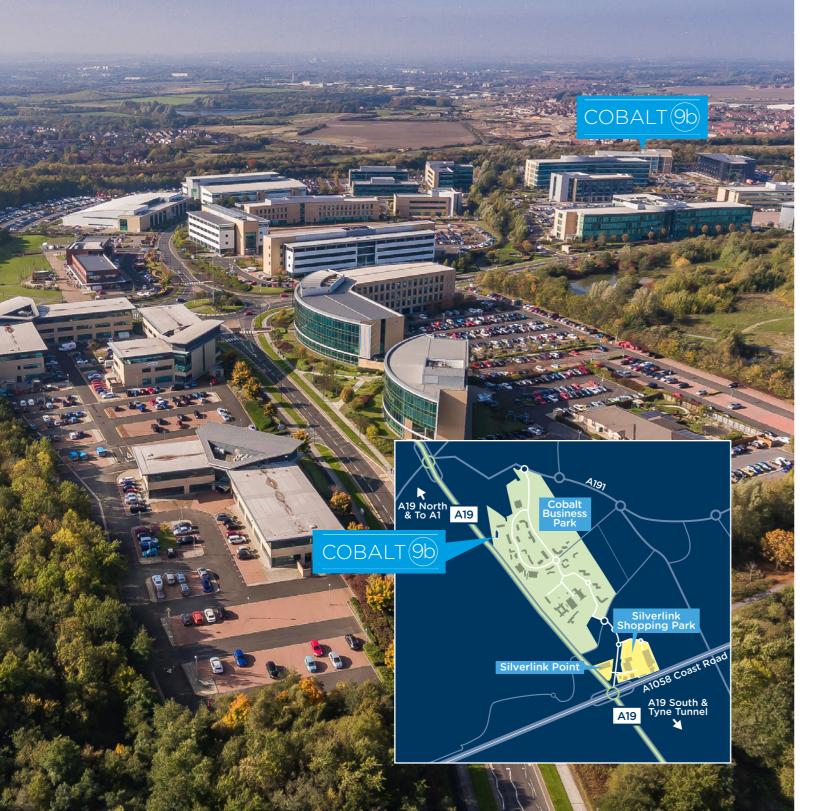

## LOCATION

- MULTIPLE ACCESS AND EGRESS ROUTES INTO THE PARK
- FIRST-RATE PUBLIC TRANSPORT PROVISION
- LIMITED TRAFFIC CONGESTION AT PEAK TIMES

### ACCESSIBILITY

Cobalt is positioned on the A19 with only 15 minutes drive from Newcastle City Centre and a 5 minute drive to the A1.

- The park is connected to the local road network via 5 separate access/egress routes
- Newcastle International Airport is a 15 minute drive from Cobalt
- 452 direct bus journeys through the park with a further 481 bus journeys within easy walking distance
- 20 Covered bus shelters

- 65 South Shields Ferry connections daily
- The nearest metro, Northumberland Park, is only 3 minutes ride on the 19 shuttle service and a pleasant 10 min walk away on a dedicated traffic free route
- Excellent connection from Northumberland Park and Percy Main Interchange
- Buses from 6am to midnight

### **MASTERPLAN**

- THE UK'S LARGEST OFFICE PARK
- 250 ACRE PARKLAND SETTING
- HOME TO WORLD CLASS OCCUPIERS

The UK's largest office park is well connected by the following means: