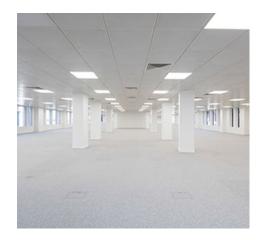

# **Property Highlights**

5 Old Bailey boasts refurbished CAT A floors on a prominent corner site moments from St. Pauls Cathedral. The building offers four available floors which have all been refurbished to a CAT A condition. The 1st floor benefits from a private terrace while the ground floor has the potential to be self contained. The building provides a large manned reception and quality end of trip facilities.

## **Amenities & Specifications**

- \_ Full Access Raised floors: Yes
- \_ Ceiling: Suspended metal Panel ceiling
- \_ Air conditioning: Yes
- \_ Kitchenette: Yes
- Showers: Yes
- \_ Cycle Lockers: Yes
- \_ Internal Cycle Storage (capacity): 40