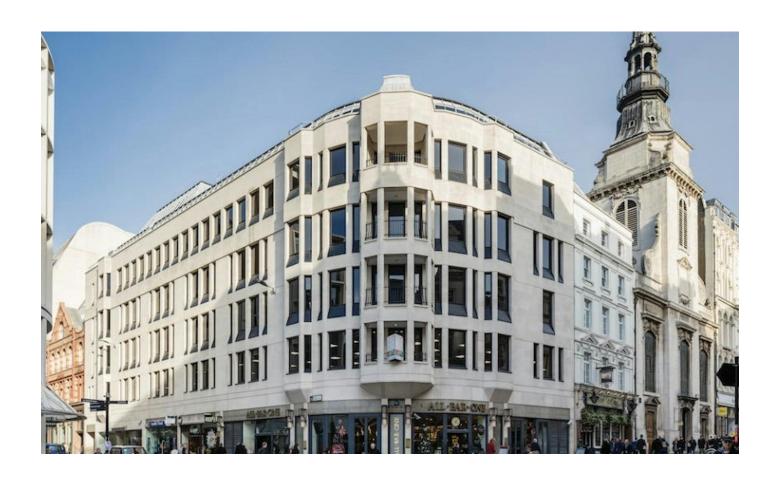

# **5 Old Bailey, Century House, EC4M**Office To Let

5 Old Bailey boasts refurbished CAT A floors on a prominent corner site moments from St. Pauls Cathedral.

- Refurbished CAT A Floors
- 4 Pipe Fan Coil A/C
- 3 x 10 Passenger Lift
- End of Trip Facilities
- Great Natural Light

# **Property Highlights**

5 Old Bailey boasts refurbished CAT A floors on a prominent corner site moments from St. Pauls Cathedral. The building offers four available floors which have all been refurbished to a CAT A condition. The 1st floor benefits from a private terrace while the ground floor has the potential to be self contained. The building provides a large manned reception and quality end of trip facilities.