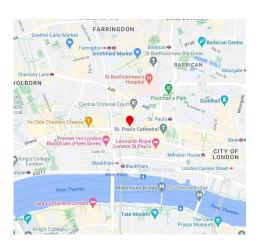

## Location

Located on the junction of Old Bailey and Ludgate Hill, the building is situated within walking distance of numerous transport links, including City Thameslink (2 mins), Blackfriars (4 mins), St Pauls (5 mins) and Bank (11 mins).

The buildings prime location benefits from local amenities including Paternoster Square, One New Change and Smithfield Market.