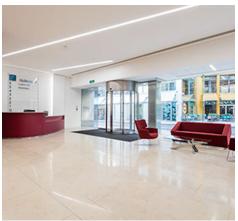

# **Property Highlights**

5 Old Bailey boasts refurbished CAT A floors on a prominent corner site moments from St. Pauls Cathedral. The building offers four available floors which have all been refurbished to a CAT A condition. The 1st floor benefits from a private terrace while the ground floor has the potential to be self contained. The building provides a large manned reception and quality end of trip facilities.