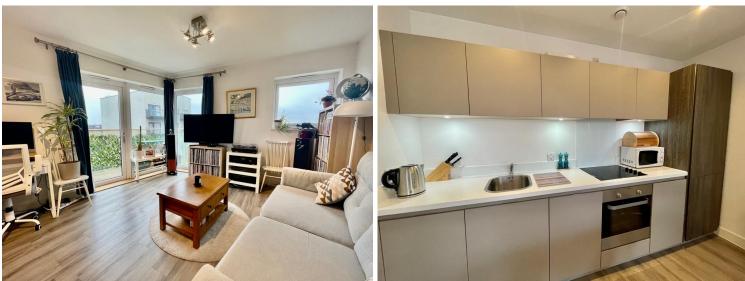

74 Otter Drive, Carshalton, SM5 2FH | £240,000 Leasehold

A modern one bedroom top floor flat in a popular development. The property is close to open spaces, bus routes and shops whilst Hackbridge station is nearby. Features include a large corner balcony with a Westerly aspect, lift access and allocated parking space. This property has great views and benefits from a long lease

## Fourth Floor Approx. 45.1 sq. metres (485.6 sq. feet)

**ENTRANCE HALL** 9'0" x 5' 2" (2.74m x 1.57m)

**CUPBOARD** 4' 9" x 3' 3" (1.45m x 0.99m)

**OPEN PLAN KITCHEN/LIVING ROOM** 19' 9" x 13' 8" (6.02m x 4.17m)