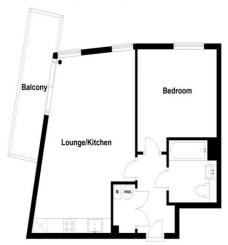

## Fourth Floor Approx. 45.1 sq. metres (485.6 sq. feet)

**ENTRANCE HALL** 9'0" x 5' 2" (2.74m x 1.57m)

**CUPBOARD** 4' 9" x 3' 3" (1.45m x 0.99m)

**OPEN PLAN KITCHEN/LIVING ROOM** 19' 9" x 13' 8" (6.02m x 4.17m)

**BEDROOM 1** 11' 3" x 11' 6" (3.43m x 3.51m)

**BATHROOM** 6'8" x 6'5" (2.03m x 1.96m)

**BALCONY** 16' 9" x 4' 4" (5.11m x 1.32m)

ALLOCATED PARKING

**BIKE STORAGE** 

IMP ORTANT NOTE: Paul Graham have not tested any services, heating system, appliances, fixtures or fittings. References to the tenure of a property are based on information supplied by the seller as Paul Graham have not had sight of the title documents. Neither has Paul Graham checked any existing or necessary planning consents, building regul ations or rights of way. Prospective purchasers are advised to obtain verification from their solicitor or surveyor. PLEASE NOTE: All measurements are approximate and represent the maximum dimensions of any room (into bays and alcoves) and a margin of error should be allowed.