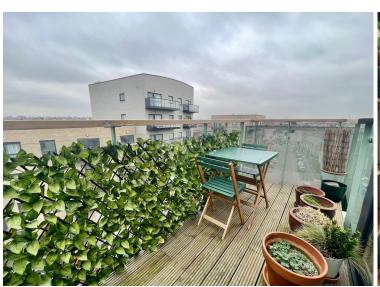

74 Otter Drive, Carshalton, SM5 2FH | £240,000 Leasehold

A modern one bedroom top floor flat in a popular development. The property is close to open spaces, bus routes and shops whilst Hackbridge station is nearby. Features include a large corner balcony with a Westerly aspect, lift access and allocated parking space. This property has great views and benefits from a long lease

**BEDROOM 1** 11' 3" x 11' 6" (3.43m x 3.51m)

**BATHROOM** 6'8" x 6'5" (2.03m x 1.96m)

**BALCONY** 16' 9" x 4' 4" (5.11m x 1.32m)

ALLOCATED PARKING

**BIKE STORAGE** 

IMP ORTANT NOTE: Paul Graham have not tested any services, heating system, appliances, fixtures or fittings. References to the tenure of a property are based on information supplied by the seller as Paul Graham have not had sight of the title documents. Neither has Paul Graham checked any existing or necessary planning consents, building regul ations or rights of way. Prospective purchasers are advised to obtain verification from their solicitor or surveyor. PLEASE NOTE: All measurements are approximate and represent the maximum dimensions of any room (into bays and alcoves) and a margin of error should be allowed.