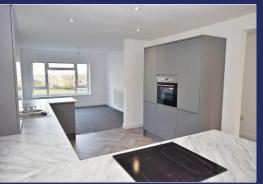

The accommodation is set around an L-Shaped Hall with Bedroom Three to the front of the property and Bedrooms One and Two to the rear - and Bedroom One has a smart, new En Suite with corner shower and a new Family Bathroom. The undoubted heart of this home is the new Kitchen/Family Room which has the Kitchen area in the middle, with the Dining area to the left and the Lounge area to your right - with a big picture window overlooking the front Garden. Off the Dining area doors leads through to the Conservatory which has further doors to both the front and rear of the property.