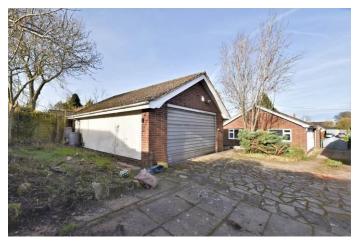

### Overview

- Detached Three-Bedroom Bungalow
- Beautifully Presented Throughout
- No Upward Chain
- Entrance Hall, Bathroom, Conservatory
- Open-Plan Kitchen/Family Room
- Principal Bedroom with En Suite
- Gardens to Front and Rear
- Driveway Parking & Double

### **Brief Description**

Set behind double gates that open to the driveway, the bungalow has Gardens to both the front and rear of the property - with the driveway running along the side of the property up to the Detached Double Garage with Workshop area.