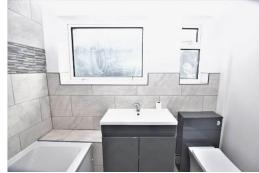

The accommodation is set around an L-Shaped Hall with Bedroom Three to the front of the property and Bedrooms One and Two to the rear - and Bedroom One has a smart, new En Suite with corner shower and a new Family Bathroom. The undoubted heart of this home is the new Kitchen/Family Room which has the Kitchen area in the middle, with the Dining area to the left and the Lounge area to your right - with a big picture window overlooking the front Garden. Off the Dining area doors leads through to the Conservatory which has further doors to both the front and rear of the property.