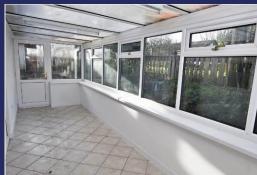

The accommodation is set around an L-Shaped Hall with Bedroom Three to the front of the property and Bedrooms One and Two to the rear - and Bedroom One has a smart, new En Suite with corner shower and a new Family Bathroom. The undoubted heart of this home is the new Kitchen/Family Room which has the Kitchen area in the middle, with the Dining area to the left and the Lounge area to your right - with a big picture window overlooking the front Garden. Off the Dining area doors leads through to the Conservatory which has further doors to both the front and rear of the property.