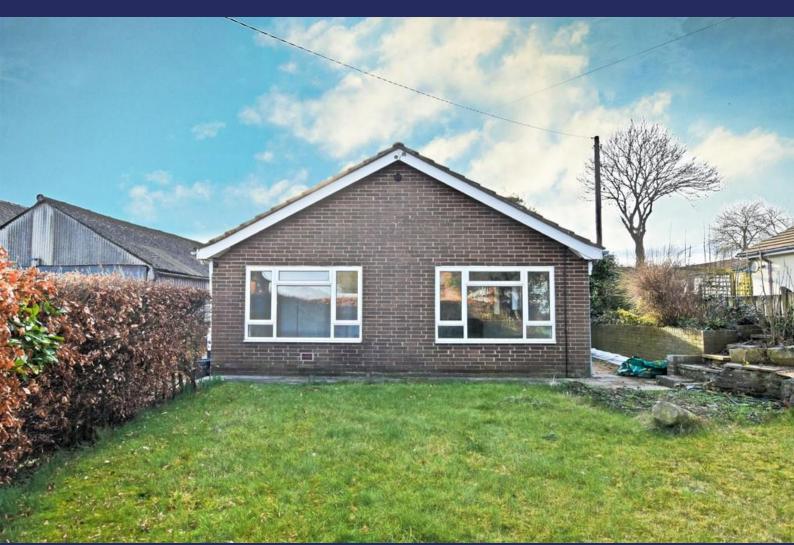

### Limehurst, Cheswardine, TF9 2RS

Recently refurbished throughout, this is a beautifully presented Three Bedroom Detached Bungalow with an impressive Open Plan Kitchen/Family Room, Principal Bedroom with En Suite, Gardens, Double Garage - and is offered to the market with No Upward Chain.

### **Brief Description**

Set behind double gates that open to the driveway, the bungalow has Gardens to both the front and rear of the property - with the driveway running along the side of the property up to the Detached Double Garage with Workshop area.