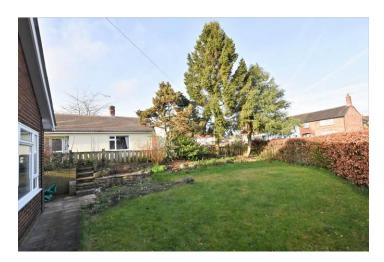

### Overview

- Detached Three-Bedroom Bungalow
- Beautifully Presented Throughout
- No Upward Chain
- Entrance Hall, Bathroom, Conservatory
- Open-Plan Kitchen/Family Room
- Principal Bedroom with En Suite
- Gardens to Front and Rear
- Driveway Parking & Double

### **Brief Description**

Set behind double gates that open to the driveway, the bungalow has Gardens to both the front and rear of the property - with the driveway running along the side of the property up to the Detached Double Garage with Workshop area.