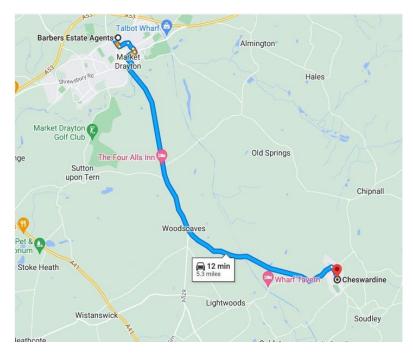

The village is approximately 4 miles from Market Drayton and 7 miles from Newport - both market towns with High Street stores, boutiques and indoor markets. The more comprehensive shopping, leisure and employment facilities offered by Stoke on Trent, Stafford and Telford are within commuter distance, and M6 Junction 15 is approximately 9 miles.

**LOCAL AUTHORITY:** Shropshire Council, SY2 6ND. Tel: 0345 678 9002 **FOR MORE INFORMATION:** Go to:

www.barbers-online.co.uk

DIRECTIONS: From Market Drayton take the A529 Hinstock Road and after 2.6 miles bear left on Haywood Lane signposted to Cheswardine. As you enter the village keep right on the High Street, go down the hill and the Bungalow is on your right just before the turning to Podmore Road and can be identified by our For Sale sign. **PROPERTY INFORMATION:** We believe this information to