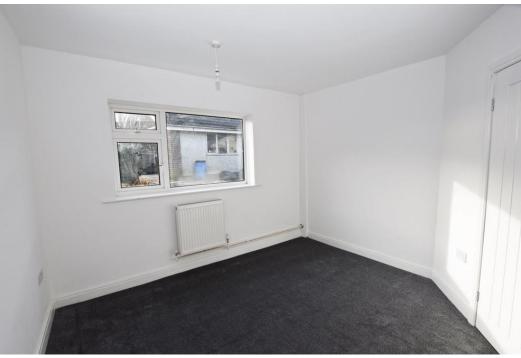

The accommodation is set around an L-Shaped Hall with Bedroom Three to the front of the property and Bedrooms One and Two to the rear - and Bedroom One has a smart, new En Suite with corner shower and a new Family Bathroom. The undoubted heart of this home is the new Kitchen/Family Room which has the Kitchen area in the middle, with the Dining area to the left and the Lounge area to your right - with a big picture window overlooking the front Garden. Off the Dining area doors leads through to the Conservatory which has further doors to both the front and rear of the property.