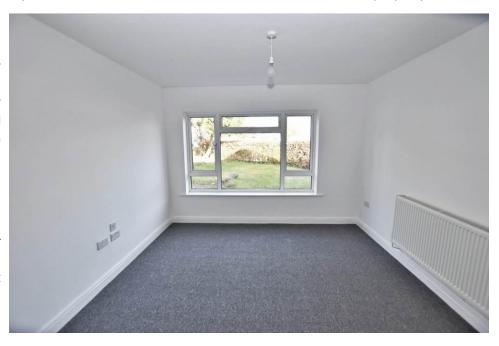

The accommodation is set around an L-Shaped Hall with Bedroom Three to the front of the property and Bedrooms One and Two to the rear - and Bedroom One has a smart, new En Suite with corner shower and a new Family Bathroom. The undoubted heart of this home is the new Kitchen/Family Room which has the Kitchen area in the middle, with the Dining area to the left and the Lounge area to your right - with a big picture window overlooking the front Garden. Off the Dining area doors leads through to the Conservatory which has further doors to both the front and rear of the property.