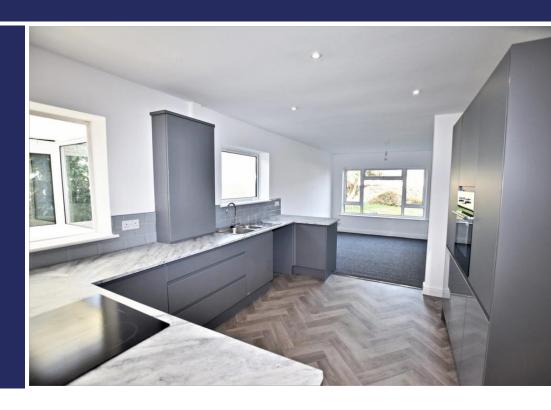

### **Brief Description**

Set behind double gates that open to the driveway, the bungalow has Gardens to both the front and rear of the property - with the driveway running along the side of the property up to the Detached Double Garage with Workshop area.

The accommodation is set around an L-Shaped Hall with Bedroom Three to the front of the property and Bedrooms One and Two to the rear - and Bedroom One has a smart, new En Suite with corner shower and a new Family Bathroom. The undoubted heart of this home is the new Kitchen/Family Room which has the Kitchen area in the middle, with the Dining area to the left and the Lounge area to your right - with a big picture window overlooking the front Garden. Off the Dining area doors leads through to the Conservatory which has further doors to both the front and rear of the property.