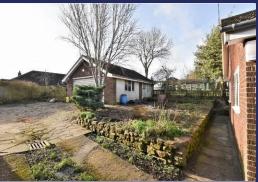

### **Brief Description**

Set behind double gates that open to the driveway, the bungalow has Gardens to both the front and rear of the property - with the driveway running along the side of the property up to the Detached Double Garage with Workshop area.