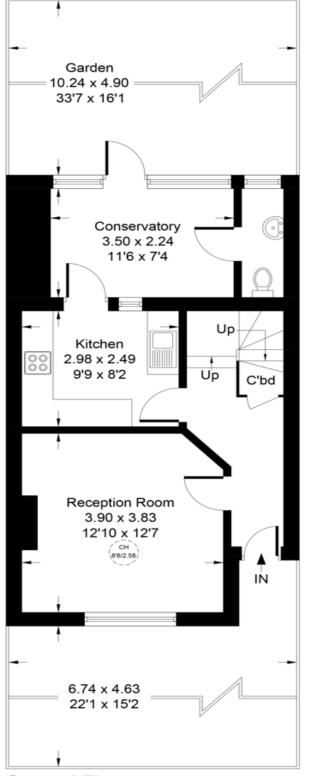

## Approximate Gross Internal Area = 77.16 sq m / 831 sq ft

## Ground Floor

Whilst every attempt has been made to ensure the accuracy of the floor plan contained here, measurements of doors, windows, rooms and any other items are approximate and no responsibility is taken for any error, omission, or mis-statement. This plan is for illustrative purposes only and should be used as such by any prospective purchaser.