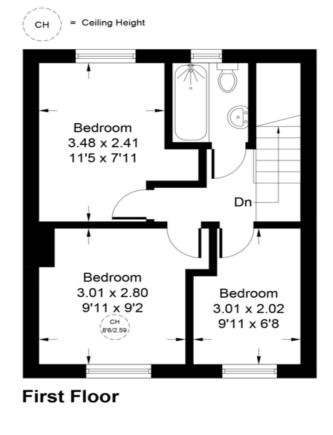

## Approximate Gross Internal Area = 77.16 sq m / 831 sq ft

## Ground Floor

Whilst every attempt has been made to ensure the accuracy of the floor plan contained here, measurements of doors, windows, rooms and any other items are approximate and no responsibility is taken for any error, omission, or mis-statement. This plan is for illustrative purposes only and should be used as such by any prospective purchaser.