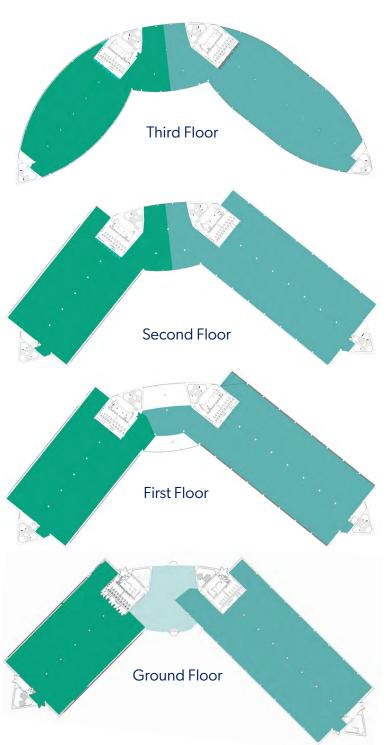

# Accommodation

Office suites are potentially available on a floor by floor basis from approximately 9,000 sq ft per wing, per floor to total buildings of between 40,000 – 94,040 sq ft.

1- 14

Ania 1 Triag 1

|              | INCA  |        | INC A |        |  |
|--------------|-------|--------|-------|--------|--|
|              | sq m  | sq ft  | sq m  | sq ft  |  |
| 3rd floor    | 865   | 9,308  | 1,122 | 12,080 |  |
| 2nd Floor    | 1,012 | 10,898 | 1,286 | 13,838 |  |
| 1st Floor    | 895   | 9,637  | 1,259 | 13,548 |  |
| Ground Floor | 843   | 9,077  | 1,308 | 14,077 |  |
| TOTAL        | 3,615 | 38,919 | 4,974 | 53,542 |  |