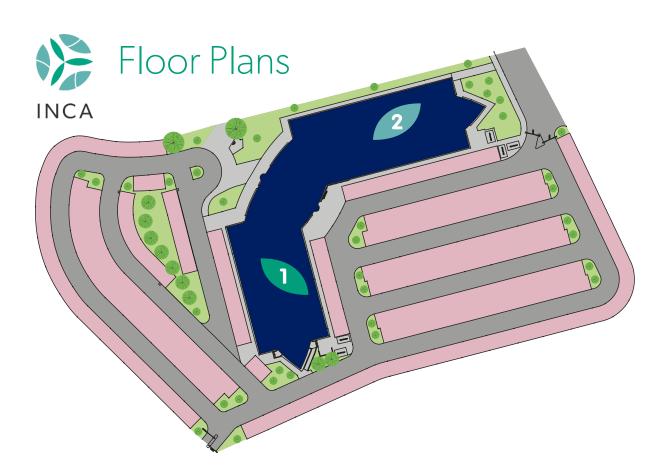

Self-contained building with options available as two separate wings, individual floors or suites from 9,000 sq ft

With up to 443 Car Spaces in total

INCA

No.

# Description

INCA@Cobalt is presently a single office building of 94,040 sq ft, but offers the opportunity to be occupied in a number of ways including being reinstated into two separate offices, each available potentially on a floor by floor basis, with sizes from approx 9,000 sq ft.