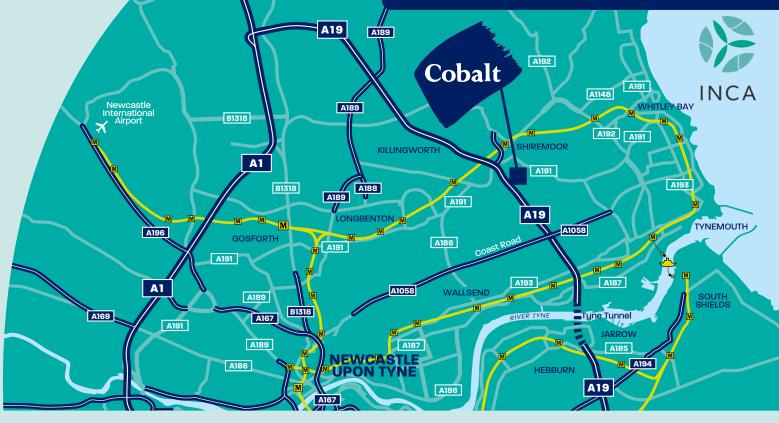

## Location

Cobalt Business Park is located in North Tyneside, just 10 minutes' drive from Newcastle upon Tyne city centre. Cobalt sits just off the A19 providing excellent road communications both north and south. Links to the A1 are within a 5 minute drive.

The Business Park is served by over 450 direct buses and the nearest Metro station is a 10 minute walk. Newcastle International Airport is a 15 minute drive. Amenities serving the Park include the Silverlink Shopping Park and the Village Hotel & Leisure Club.