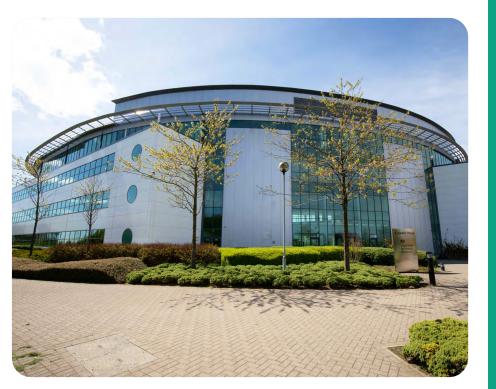

# Description

INCA@Cobalt is presently a single office building of 94,040 sq ft, but offers the opportunity to be occupied in a number of ways including being reinstated into two separate offices, each available potentially on a floor by floor basis, with sizes from approx 9,000 sq ft.

# Accommodation

Office suites are potentially available on a floor by floor basis from approximately 9,000 sq ft per wing, per floor to total buildings of between 40,000 – 94,040 sq ft.

1- 14

Ania 1 Triag 1