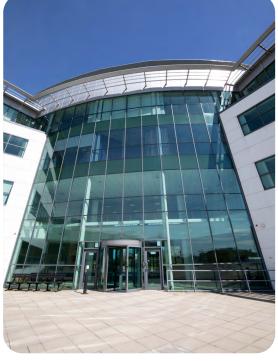

The building will be refurbished to a modern standard including the following:

Air Conditioning Suspended ceilings with LED light fittings Full access raised floors Carpeting Double height reception Four passenger lifts Male, Female and Disabled WC's Up to 443 car spaces