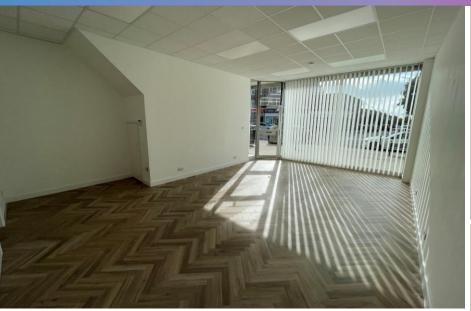

### Description

The premises comprise of a ground floor, open plan, refurbished office / retail premises with the added benefit of being available for immediate occupation. The premises have been well maintained and present in superb decorative condition and include suspended ceiling with LED lighting, 10ft window frontage, ample electrical sockets, burglar alarm (not tested), LVT flooring throughout and air conditioning. At the rear of the property there is a kitchenette and WC facility. The property would suit a variety of commercial uses in the retail and office sectors.

#### Accommodation

| Floor / Name           | SQ FT      | SQM |
|------------------------|------------|-----|
| Ground Floor Offices   | 397        | 37  |
| Ground Floor Ancillary | 52         | 5   |
| WC & Kitchenette       | Unmeasured | -   |
| Total                  | 449        | 42  |