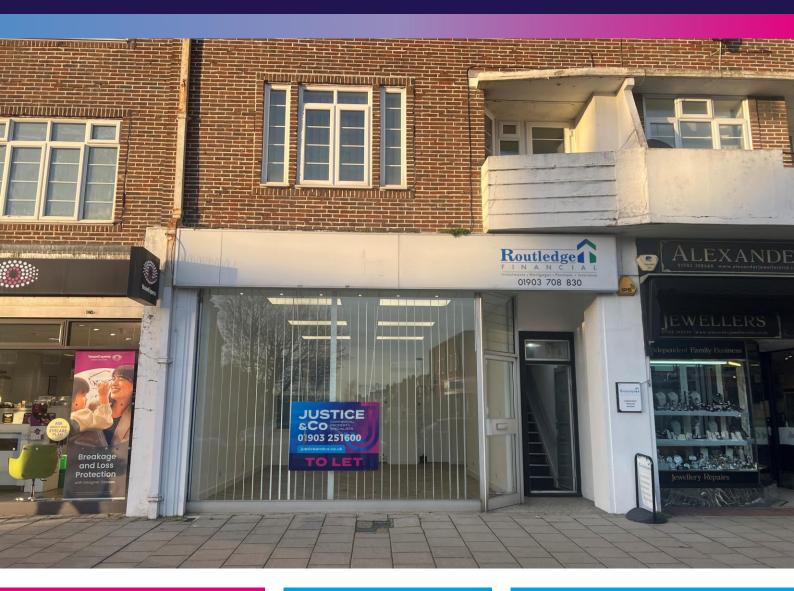

# TO LET

46 Goring Road, Worthing, West Sussex, BN12 4AD

**RETAIL / OFFICE** 

449 Sq Ft (42 Sq M)

RENT: £16,000 Per Annum

Prominent Well
Presented Lock Up
Retail / Office
Premises To Let
(May Sell)

- + Situated on Popular Goring Road
- + Suit Variety of Commercial Uses (stpc)
- + Ready For Immediate Occupation
- Nearby Occupiers Include Vision Express, Boots, Costa Coffee, Tesco Express & Card Factory
- + Superb Floor To Ceiling 10ft Window
- + Available On New Lease Terms
- + Potential To Purchase Freehold

#### Location

Worthing itself is one of the largest towns in West Sussex having a population in excess of 100,000. The property is situated on the popular Goring Road shopping parade less than 1 mile to the west of Worthing town centre. Other occupiers within the area include Boots, Vision Express, Iceland, Co-Op & Tesco Express. West Worthing railway station with its services to London and along the coast is situated 1/4 mile away whilst the popular beach and promenade is less than 1/4 mile to the south. Worthing is a popular seaside town located in between the cities of Brighton (13 miles east) and Chichester (18 miles west).

### Description

The premises comprise of a ground floor, open plan, refurbished office / retail premises with the added benefit of being available for immediate occupation. The premises have been well maintained and present in superb decorative condition and include suspended ceiling with LED lighting, 10ft window frontage, ample electrical sockets, burglar alarm (not tested), LVT flooring throughout and air conditioning. At the rear of the property there is a kitchenette and WC facility. The property would suit a variety of commercial uses in the retail and office sectors.