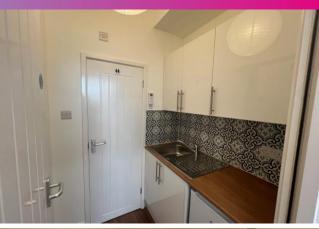

### Description

The premises comprise of a ground floor, open plan, refurbished office / retail premises with the added benefit of being available for immediate occupation. The premises have been well maintained and present in superb decorative condition and include suspended ceiling with LED lighting, 10ft window frontage, ample electrical sockets, burglar alarm (not tested), LVT flooring throughout and air conditioning. At the rear of the property there is a kitchenette and WC facility. The property would suit a variety of commercial uses in the retail and office sectors.