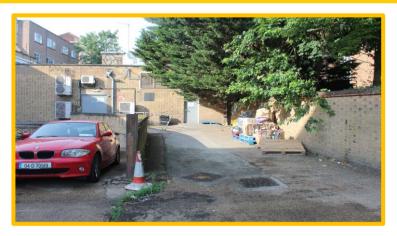

**DESCRIPTION**: - The property comprises a large shop with an excellent frontage. The property has solid floors, maximum ceiling heights of 3.6m. loading doors to the rear and a yard area with vehicular access door loading and unloading. There is a mezzanine area containing a security office and staffroom and male and female WCs.

#### Externally

Side/rear yard for loading and unloading.

USE/PLANNING: - The property falls within class E of the latest Town and Country Planning use classes order and is considered suitable for a wide variety of uses including retail, leisure, medical/quasi medica, and restaurant.