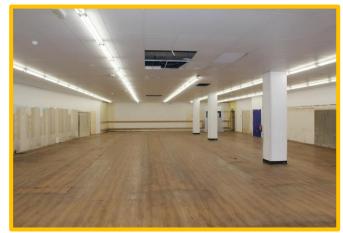

**DESCRIPTION**: - The property comprises a large shop with an excellent frontage. The property has solid floors, maximum ceiling heights of 3.6m. loading doors to the rear and a yard area with vehicular access door loading and unloading. There is a mezzanine area containing a security office and staffroom and male and female WCs.

#### **ACCOMMODATION:**

Gross frontage 16 48m

Internal width 15.6m narrowing to

13 13m towards the

rear

Maximum shop depth 28.87m

Sales area 415m<sup>2</sup> (4465ft<sup>2</sup>)

approx.