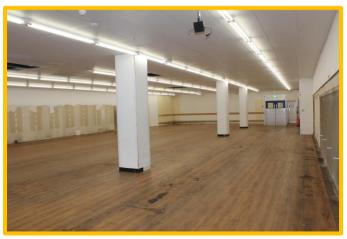

**DESCRIPTION**: - The property comprises a large shop with an excellent frontage. The property has solid floors, maximum ceiling heights of 3.6m. loading doors to the rear and a yard area with vehicular access door loading and unloading. There is a mezzanine area containing a security office and staffroom and male and female WCs.

#### **ACCOMMODATION:**

Gross frontage 16 48m

Internal width 15.6m narrowing to

13 13m towards the

rear

Maximum shop depth 28.87m

Sales area 415m<sup>2</sup> (4465ft<sup>2</sup>)

approx.