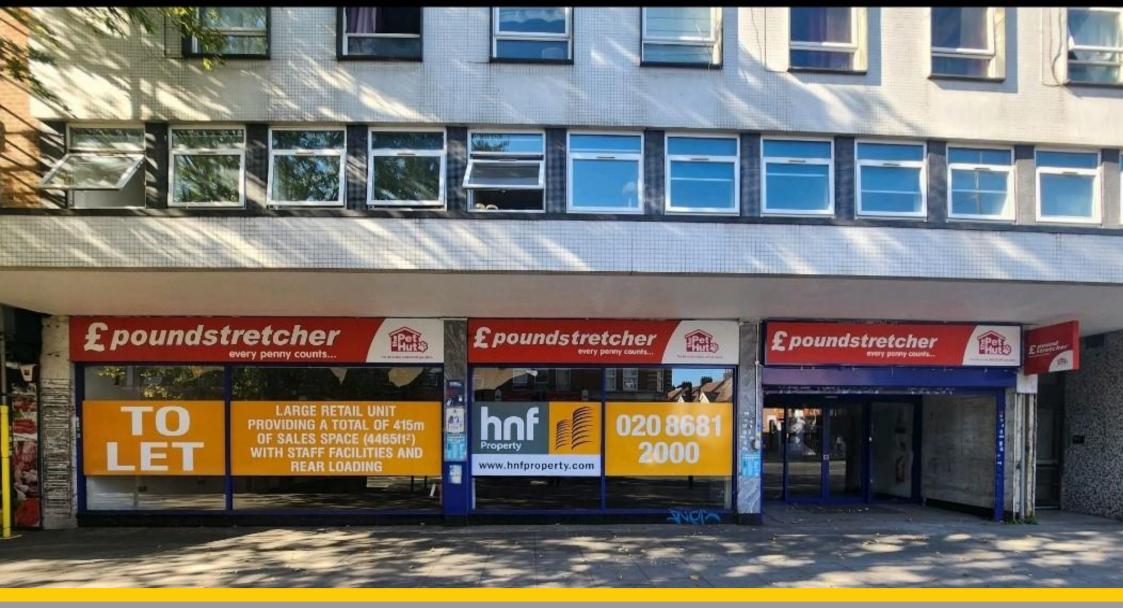

### 284-286 London Road, Mitcham, CR4 3NB

Large retail unit to let providing a total of 415m of sales space (4465ft²) with staff facilities and rear loading

020 8681 2000

info@hnfproperty.com

specialist advice on all property matters

# 284-286 London Road, Mitcham, CR4 3NB Rent - £65,000 per annum exclusive

**LOCATION**: - The property is situated fronting London Road in Mitcham, which is the main thoroughfare and bus route through Mitcham town centre ensuring high visibility. The property is set behind a deep pavement and there are bus stops immediately outside which enhances foot flow. London Road benefits from virtually constant passing vehicular traffic, which is particularly heavy during the rush-hour periods and there is also a densely populated residential catchment surrounding the location which the unit is able to service.

**DESCRIPTION**: - The property comprises a large shop with an excellent frontage. The property has solid floors, maximum ceiling heights of 3.6m. loading doors to the rear and a yard area with vehicular access door loading and unloading. There is a mezzanine area containing a security office and staffroom and male and female WCs.