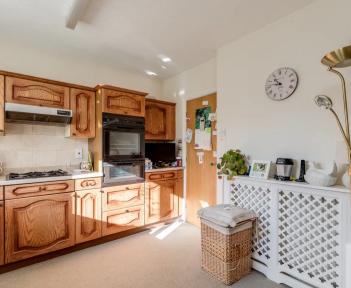

Wonderfully spacious four bedroom detached property in a highly sought after residential area with south facing rear garden, easy access to primary transport routes and in the catchment area for excellent schools. Available with no upward chain. To the front, the driveway can accommodate several vehicles and leads past the double garage, which benefits from a fully floored loft area, with gated access to the side garden, to the main entrance. Step into the welcoming hallway and from there to the lounge which runs the depth of the property, has gas fire in Italian marble surround and benefits from natural light from two elevations with patio doors overlooking the garden. The good sized home office would equally well make a comfortable snug. There is a separate dining room, and breakfast kitchen comprising a range of wall and base units with gas hob, electric oven and grill with space, power and plumbing for appliances plus a separate utility room with additional storage and space for appliances. Step outside into the south facing rear garden with mature shrubs providing privacy and a wildlife habitat, lawns to both the rear and side and sun terraces from which to enjoy it all. Back inside, stairs with return lead to the first floor with a comfortable single bedroom and three doubles, the largest of which benefits from an en suite comprising mixer shower in cubicle, wc, bidet and wash hand basin. The family bathroom comprises corner bath, wash hand basin, wc and tiled elevations. With almost 1900 square feet on offer and plenty of space outside this is a lovely place to call home.