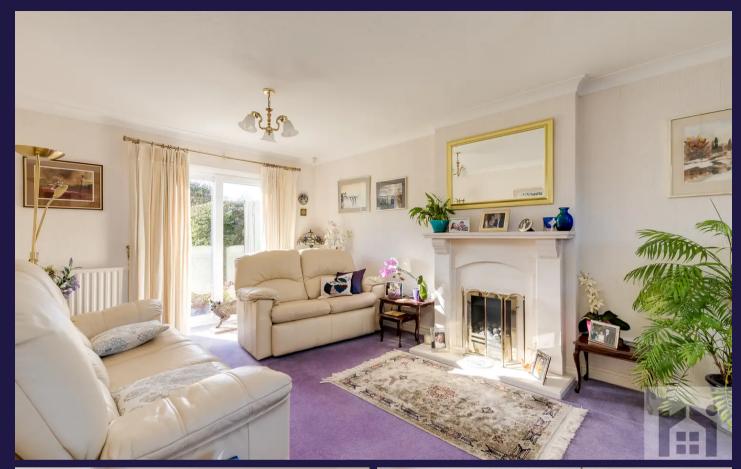

Wonderfully spacious four bedroom detached property in a highly sought after residential area with south facing rear garden, easy access to primary transport routes and in the catchment area for excellent schools. Available with no upward chain. To the front, the driveway can accommodate several vehicles and leads past the double garage, which benefits from a fully floored loft area, with gated access to the side garden, to the main entrance. Step into the welcoming hallway and from there to the lounge which runs the depth of the property, has gas fire in Italian marble surround and benefits from natural light from two elevations with patio doors overlooking the garden. The good sized home office would equally well make a comfortable snug. There is a separate dining room, and breakfast kitchen comprising a range of wall and base units with gas hob, electric oven and grill with space, power and plumbing for appliances plus a separate utility room with additional storage and space for appliances. Step outside into the south facing rear garden with mature shrubs providing privacy and a wildlife habitat, lawns to both the rear and side and sun terraces from which to enjoy it all. Back inside, stairs with return lead to the first floor with a comfortable single bedroom and three doubles, the largest of which benefits from an en suite comprising mixer shower in cubicle, wc, bidet and wash hand basin. The family bathroom comprises corner bath, wash hand basin, wc and tiled elevations. With almost 1900 square feet on offer and plenty of space outside this is a lovely place to call home.