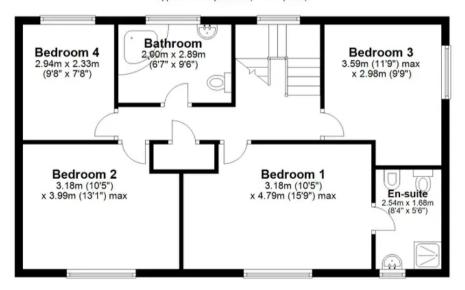

t on offer and plenty of space outside this is a lovely place to call home.

Wonderfully spacious four bedroom detached property in a highly sought after residential area with south facing rear garden, easy access to primary transport routes and in the catchment area for excellent schools. Available with no upward chain.

Council Tax band: F

Tenure: Freehold

- Detached property
- Four bedrooms
- Three reception rooms
- Double garage
- South facing garden
- No upward chain





Eccleston Branch 265 The Green, Eccleston, PR7 5TF 01257 451673

Coppull Branch 244 Spendmore Lane, Coppull, PR7 5DE 01257 794588

www.hometruthslancs.co.uk office@hometruthslancs.co.uk





## **Ground Floor**

Approx. 108.7 sq. metres (1169.7 sq. feet)



## First Floor

Approx. 66.4 sq. metres (714.5 sq. feet)