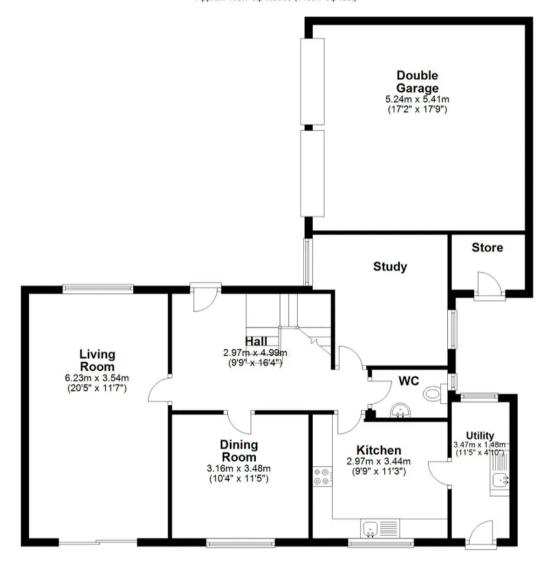

## **Ground Floor**

Approx. 108.7 sq. metres (1169.7 sq. feet)

## First Floor

Approx. 66.4 sq. metres (714.5 sq. feet)