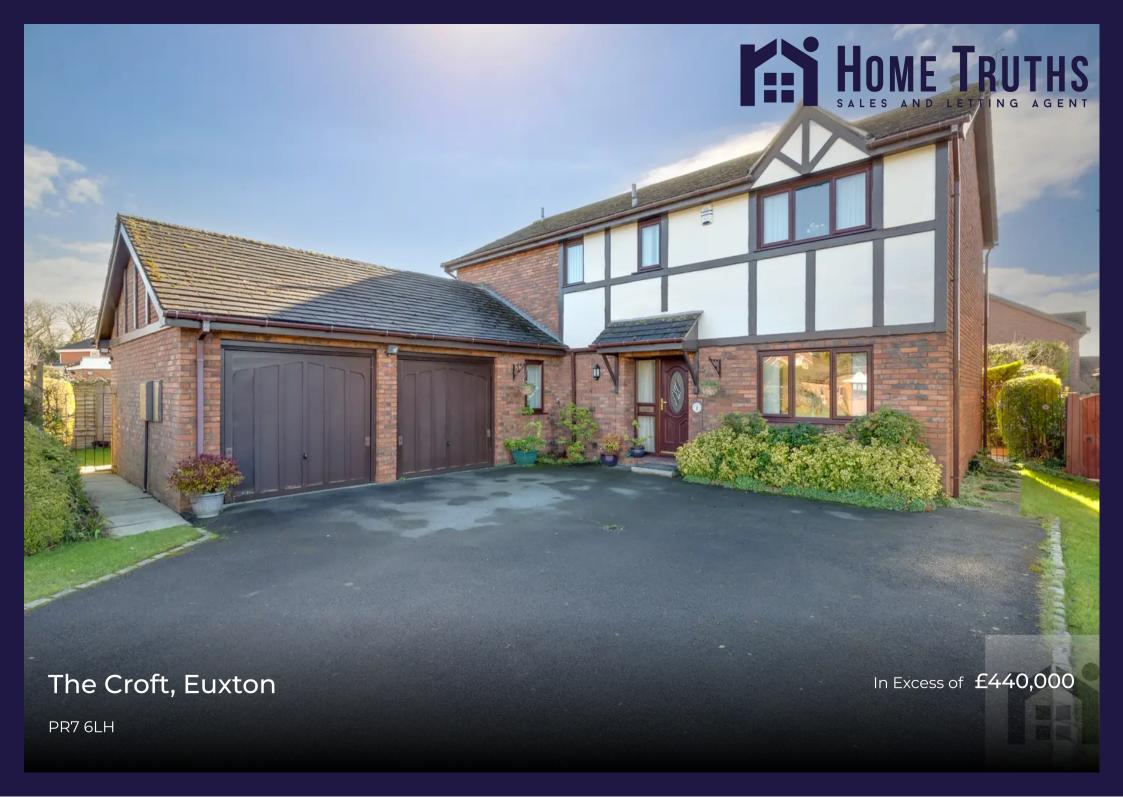

Wonderfully spacious four bedroom detached property in a highly sought after residential area with south facing rear garden, easy access to primary transport routes and in the catchment area for excellent schools. Available with no upward chain. To the front, the driveway can accommodate several vehicles and leads past the double garage, which benefits from a fully floored loft area, with gated access to the side garden, to the main entrance. Step into the welcoming hallway and from there to the lounge which runs the depth of the property, has gas fire in Italian marble surround and benefits from natural light from two elevations with patio doors overlooking the garden. The good sized home office would equally well make a comfortable snug. There is a separate dining room, and breakfast kitchen comprising a range of wall and base units with gas hob, electric oven and grill with space, power and plumbing for appliances plus a separate utility room with additional storage and space for appliances. Step outside into the south facing rear garden with mature shrubs providing privacy and a wildlife habitat, lawns to both the rear and side and sun terraces from which to enjoy it all. Back inside, stairs with return lead to the first floor with a comfortable single bedroom and three doubles, the largest of which benefits from an en suite comprising mixer shower in cubicle, wc, bidet and wash hand basin. The family bathroom comprises corner bath, wash hand basin, wc and tiled elevations. With almost 1900 square feet on offer and plenty of space outside this is a lovely place to call home.

Wonderfully spacious four bedroom detached property in a highly sought after residential area with south facing rear garden, easy access to primary transport routes and in the catchment area for excellent schools. Available with no upward chain.