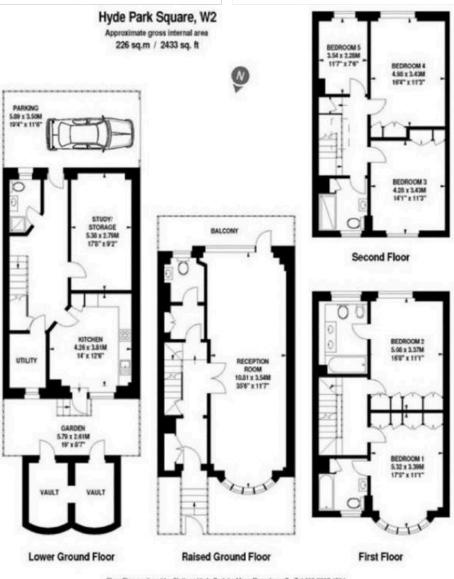

Arranged over 2433 sq ft, 226 sqm spread over four floors, this bright and spacious residence comprises of a large reception room with doors onto a balcony, a modern fully fitted eat-in kitchen, master bedroom with en-suite bathroom, four further double bedrooms, three further bathrooms and a study.

Benefiting of an off street parking at the rear and beautiful views over Hyde Park Square, centrally located with access to the excellent amenities nearby and all shopping facilities and trendy restaurants of Connaught Village. Lancaster Gate, Paddington and Bayswater Stations, are within walking distance.

Floor Plan produced for Cluttons Hyde Park by Mays Floorplans. © . Tel 020 3397 4594 Bustration for identification purposes only, not to scale All measurements are maximum, and include wardrobes and window bays where applicable