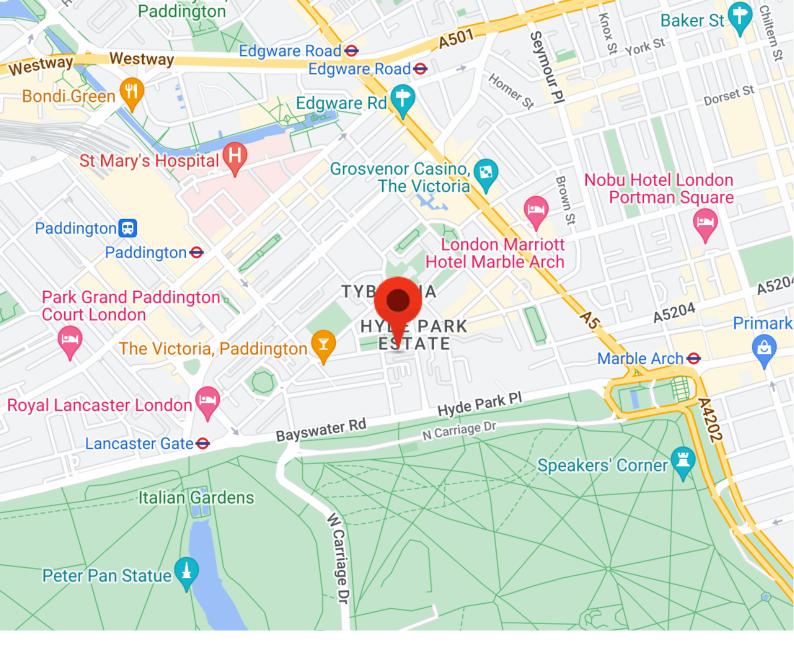

Off Street Parking/ Balcony Ideal Family Home!

A great opportunity to buy this impressive five bedroom terraced house situated on the sought after garden square a stone's throw away from the green open spaces of The Hyde Park.

Benefiting of an off street parking at the rear and beautiful views over Hyde Park Square, centrally located with access to the excellent amenities nearby and all shopping facilities and trendy restaurants of Connaught Village. Lancaster Gate, Paddington and Bayswater Stations, are within walking distance.