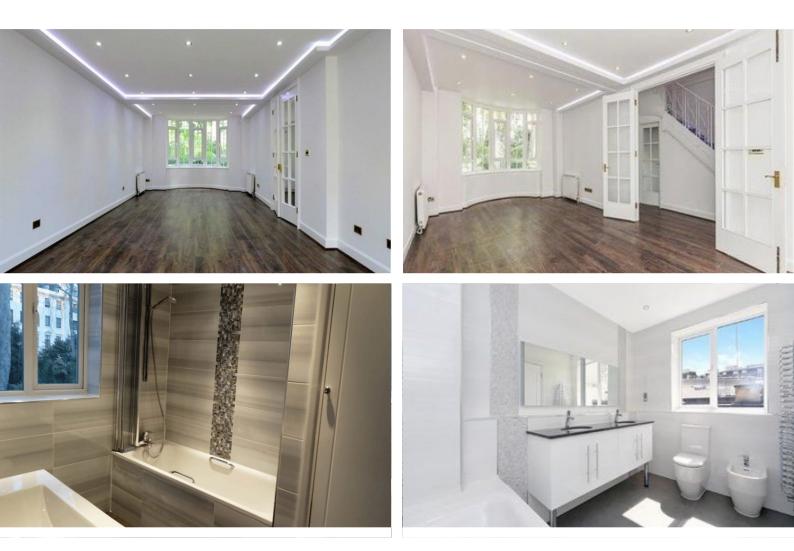

Arranged over 2433 sq ft, 226 sqm spread over four floors, this bright and spacious residence comprises of a large reception room with doors onto a balcony, a modern fully fitted eat-in kitchen, master bedroom with en-suite bathroom, four further double bedrooms, three further bathrooms and a study.