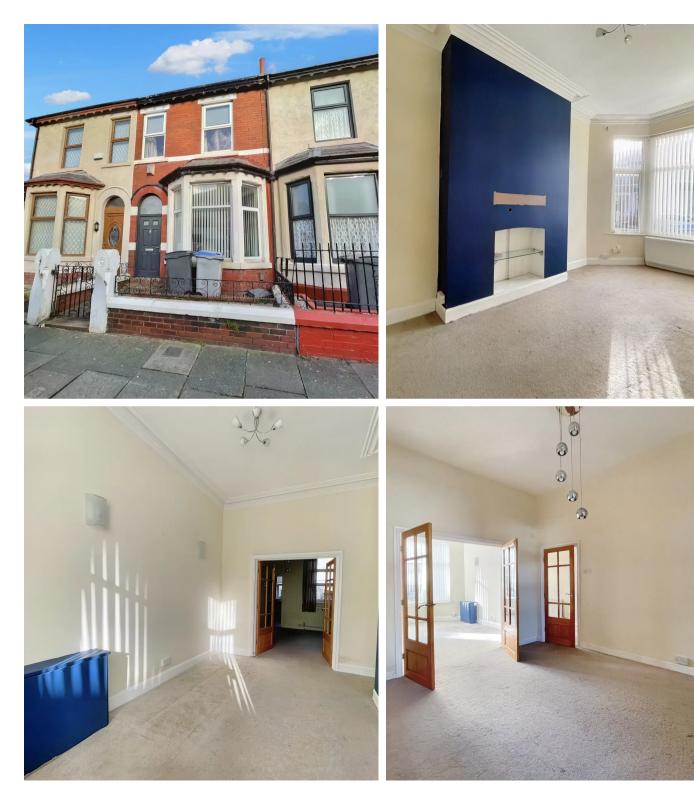

4 Stamford Avenue, Blackpool Blackpool

DD

00

Û

06

Offers Over £110,000

6

# Blackpool, Blackpool

Deceptively spacious Two bedroom mid terraced property situated in a convenient location within close proximity to many amenities, schools and transport links. Benefitting from no onward chain. The accommodation briefly compromises of entrance hallway, lounge, dining room, kitchen. Upstairs there are two double bedrooms along with a four piece bathroom suite. Externally there is an enclosed rear yard with garage with light and power connected. Council Tax band: B

## **Entrance Hallway**

Entrance hall leading to lounge

## Lounge

15' 1" x 10' 0" (4.61m x 3.05m) Lounge to the front of the property, UPVC double glazed walk in bay window, double doors leading to dining room, radiator.

#### **Dining Room**

13' 2" x 10' 8" (4.01m x 3.25m) Dining Room leading off the lounge, UPVC double glazed window, radiator.