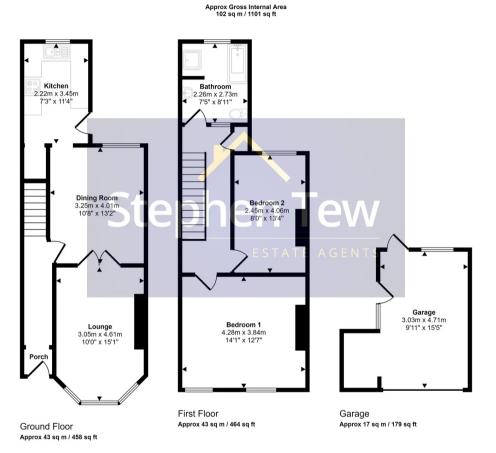

#### Bathroom

8' 11" x 7' 5" (2.73m x 2.26m) Four piece bathroom suite, UPVC double glazed window, heated towel rail.

This floorplan is only for illustrative purposes and is not to scale. Measurements of rooms, doors, windows, and any items are approximate and no responsibility is taken for any error, omission or mis-statement. Icons of items such as bathroom suites are representations only and may not look like the real items. Made with Made Snappy 360.