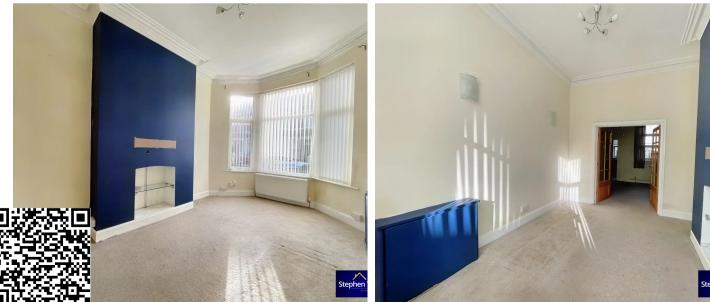

## Lounge

15' 1" x 10' 0" (4.61m x 3.05m) Lounge to the front of the property, UPVC double glazed walk in bay window, double doors leading to dining room, radiator.

#### **Dining Room**

13' 2" x 10' 8" (4.01m x 3.25m) Dining Room leading off the lounge, UPVC double glazed window, radiator.

# Landing

Landing leading to bedrooms and bathroom