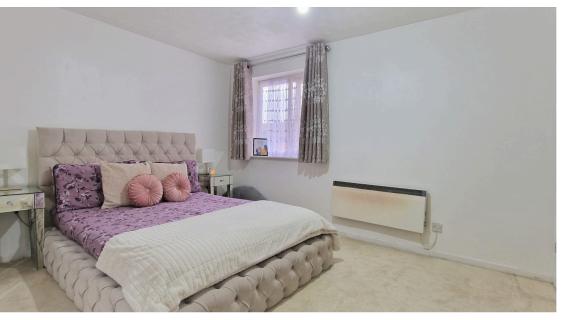

**BEDROOM:** 14' 9" x 10' 02" (4.50m x 3.10m)

Double-glazed window to rear aspect, carpet, electric heater, storage cupboard.

BATHROOM: 8' 02" x 4' 08" (2.49m x 1.42m)

Panel bath with mixer tap, wall-mounted electric shower, low-level flush water closet, wash hand basin with mixer tap, part tiled walls, electric wall-mounted heater.