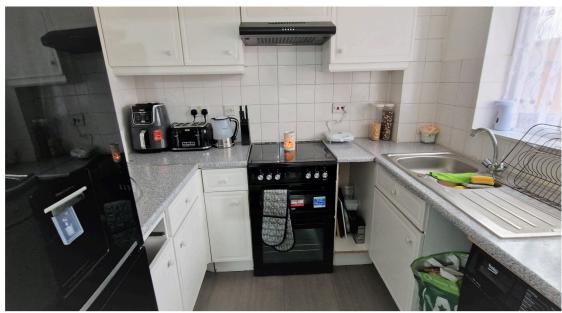

15'03" < 18'04" x 9'06" Double-glazed window to rear aspect, carpet, storage heater.

**KITCHEN:** 7' 10" x 7' 00" (2.39m x 2.13m)

Double glazed window to rear aspect, wall and floor standing units, stainless steel sink drainer with mixer tap, plumbed washing machine, extractor hood, part tiled walls, wall heater.