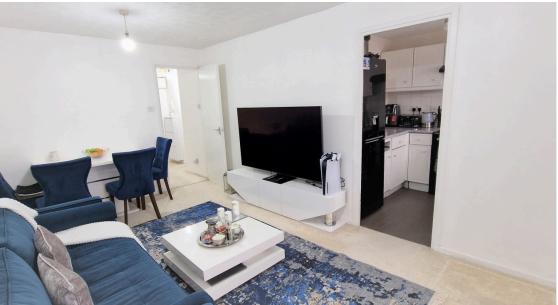

**ENTRANCE HALL:** 7' 09" x 3' 08" (2.36m x 1.12m)

(7'09" x 3'08") x (6'03" x 4'08") Entry phone system, carpet, storage heater, loft access, storage cupboard.

**LOUNGE:** 18' 04" x 9' 06" (5.59m x 2.90m)

15'03" < 18'04" x 9'06" Double-glazed window to rear aspect, carpet, storage heater.

**KITCHEN:** 7' 10" x 7' 00" (2.39m x 2.13m)

Double glazed window to rear aspect, wall and floor standing units, stainless steel sink drainer with mixer tap, plumbed washing machine, extractor hood, part tiled walls, wall heater.