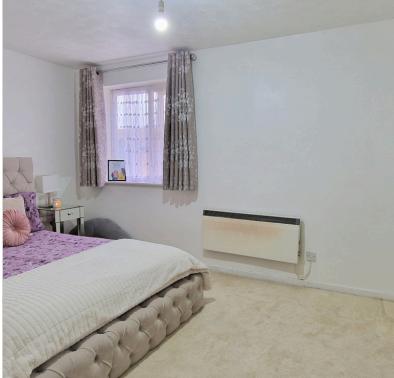

## **BEDROOM:** 14' 9" x 10' 02" (4.50m x 3.10m)

Double-glazed window to rear aspect, carpet, electric heater, storage cupboard.