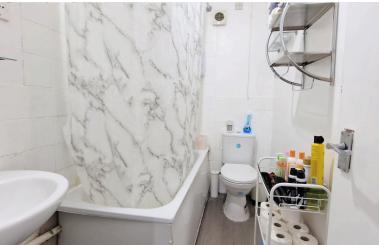

## BATHROOM: 8' 02" x 4' 08" (2.49m x 1.42m)

Panel bath with mixer tap, wall-mounted electric shower, low-level flush water closet, wash hand basin with mixer tap, part tiled walls, electric wall-mounted heater.