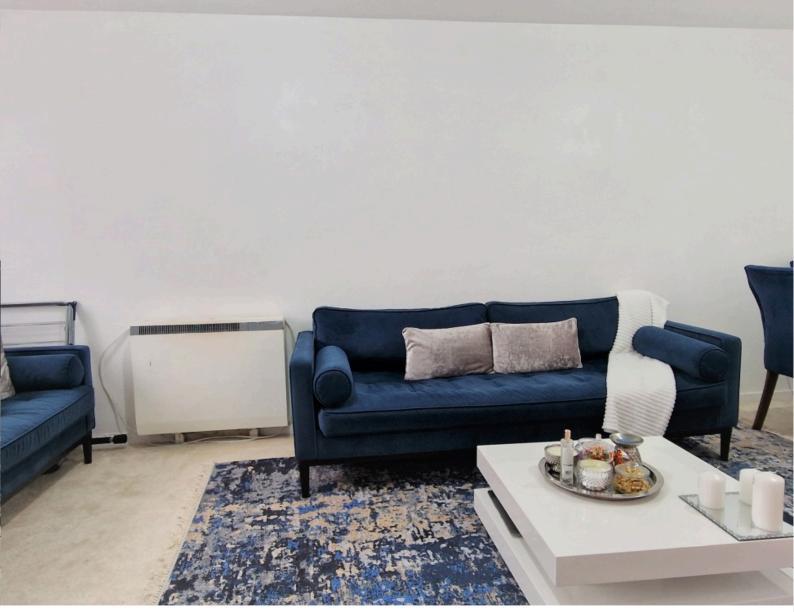

## LOUNGE: 18' 04" x 9' 06" (5.59m x 2.90m)

15'03" < 18'04" x 9'06" Double-glazed window to rear aspect, carpet, storage heater.