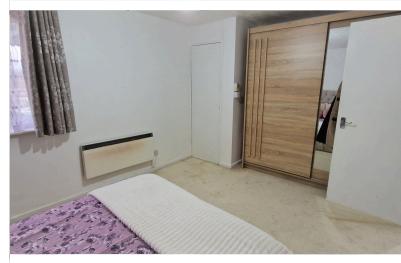

## **BEDROOM:** 14' 9" x 10' 02" (4.50m x 3.10m)

Double-glazed window to rear aspect, carpet, electric heater, storage cupboard.