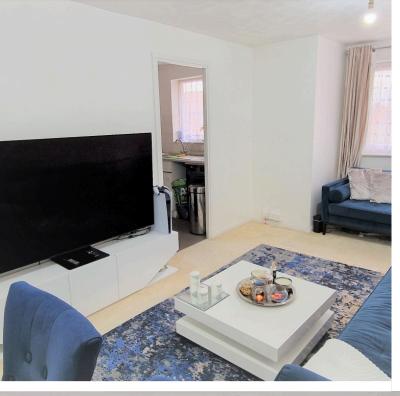

## LOUNGE: 18' 04" x 9' 06" (5.59m x 2.90m)

15'03" < 18'04" x 9'06" Double-glazed window to rear aspect, carpet, storage heater.