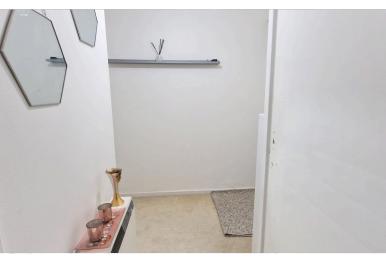

**ENTRANCE HALL:** 7' 09" x 3' 08" (2.36m x 1.12m)

(7'09" x 3'08") x (6'03" x 4'08") Entry phone system, carpet, storage heater, loft access, storage cupboard.