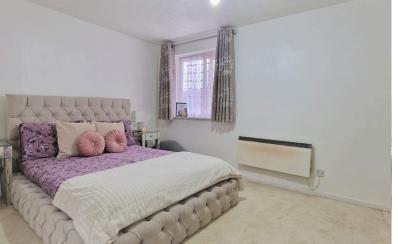

## **BEDROOM:** 14' 9" x 10' 02" (4.50m x 3.10m)

Double-glazed window to rear aspect, carpet, electric heater, storage cupboard.