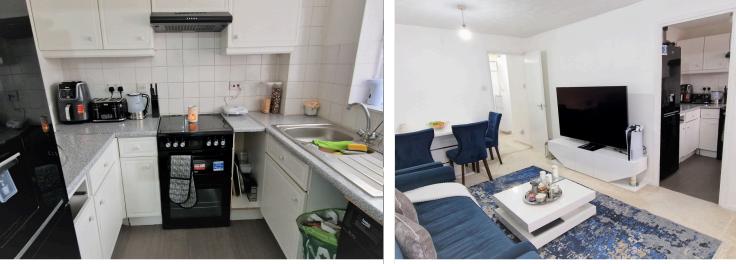

## LOUNGE: 18' 04" x 9' 06" (5.59m x 2.90m)

15'03" < 18'04" x 9'06" Double-glazed window to rear aspect, carpet, storage heater.

## **KITCHEN:** 7' 10" x 7' 00" (2.39m x 2.13m)

Double glazed window to rear aspect, wall and floor standing units, stainless steel sink drainer with mixer tap, plumbed washing machine, extractor hood, part tiled walls, wall heater.