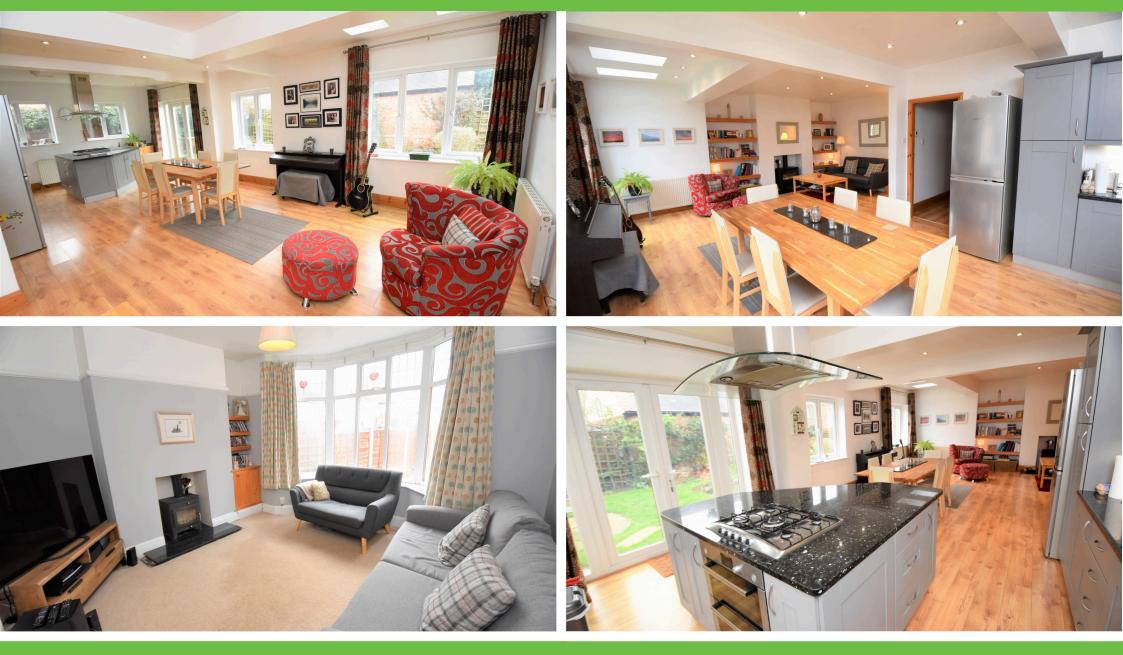

### Offers in excess of £550,000 Wibbersley Park, Flixton, M41

42 Flixton Road , Urmston, Manchester, M41 5AB | mark@tradingplacesurmston.co.uk

01617470022

\*\*IMPRESSIVE SPECIFICATION\*\* - TRADING PLACES ESTATE AGENTS are pleased to offer for sale this simply incredible, comprehensively extended, refurbished and remodelled 2000sqft FIVE BEDROOM semi-detached family home with an amazing OPEN PLAN FAMILY ROOM/BREAKFAST KITCHEN which is the real hub of the property. This delightful property would be ideal for any growing family providing bespoke accommodation offering spacious and flexible living accommodation finished in a contemporary style. Owned Solar panels with a feed in traiff provides you with an extra income. In brief, this enviable property comprises; large entrance porch, welcoming entrance hallway, front lounge with a woodburner, simply stunning breakfast kitchen with a breakfast bar and a comprehensive range of wall and base units, complimented by granite worksurfaces to the central island. A separate utility room/downstairs WC. To the first floor, a bright shaped landing provides entry into four bedrooms, master bedroom with en-suite and a luxury tiled four piece bathroom. Stairs leading to the second floor provides the fifth bedroom. Externally, to the front of the property, a driveway provides off road parking for multiple vehicles. To the rear an SOUTH FACING enclosed lawned garden can be found with timber fenced boundaries. A large single integral garage. This property is conveniently situated within easy reach of Flixton Train Station , Urmston town centre, an excellent range of shops, general services and restaurants. For commuters, the property positioned is within close proximity to the motorway network. A STUNNING FAMILY HOME !!!!!!