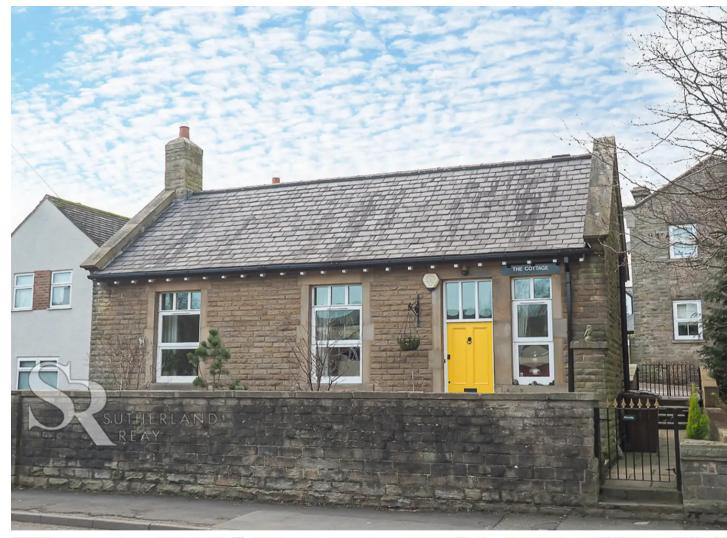

The Cottage Ollersett Drive, New Mills £215,000

## The Cottage Ollersett Drive

New Mills, High Peak

Council Tax band: C

Tenure: Leasehold

- Leasehold
- One Bedroom Detached Bungalow
- Historic Characterful Property
- Fitted Country Style Kitchen
- Modern Bathroom
- Cosy Living Room
- Gas Central Heating
- EPC Rating D