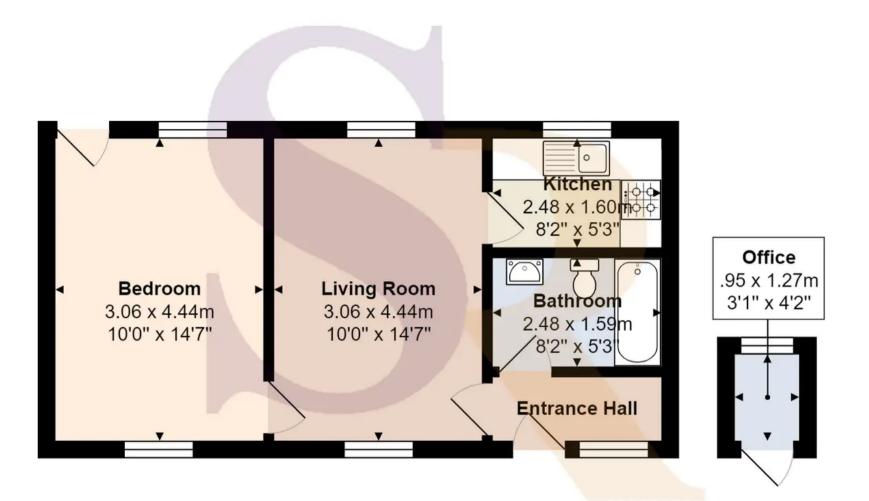

## Approx. Total Area: 40.8 m<sup>2</sup> ... 439 ft<sup>2</sup>

While every attempt has been made to assure accuracy, all measurements are approximate, not to scale. This floorplan is for illustrative purposes only.