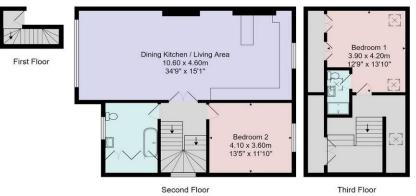

The spacious accommodation is arranged over the top two floors of this attractive period property. On the first floor, a private door leads to the entrance of the apartment, where there is a private staircase leading to the second floor, where there is a large open plan living area and kitchen together with a double bedroom and modern bathroom. Stairs lead to the second floor where there is the main bedroom and ensuite shower room. The property has excellent storage space within the apartment and the benefit of off street parking and communal front garden.

The service charge is £60 pcm.

Subletting is permitted.

Pets are not permitted.

Tenure - Leasehold

Total Area: 127.3 m² ... 1371 ft²

All measurements are approximate and for display purposes only.

No liability is accepted by either the agency or Box Property Solutions Ltd as to the exact measurements of the rooms.

Box Property Solutions Ltd retains the copyright on this plan and allows agents to use it with agreed permission.