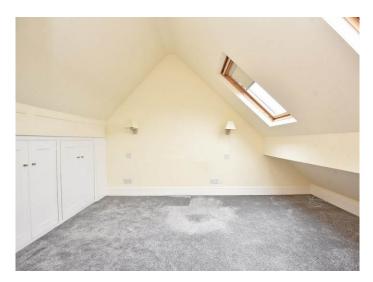

## THIRD FLOOR BEDROOM 1

A double bedroom with skylight windows and fitted wardrobes.