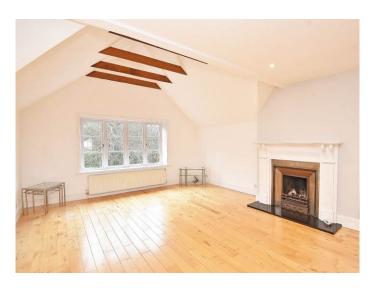

# SECOND FLOOR LIVING KITCHEN

A stunning open plan living space, providing generous sitting and dining areas with vaulted ceiling and a window directly overlooking the adjoining Pinewoods. Wooden flooring and an attractive fireplace with living flame gas fire. The kitchen comprises a range of wall and base units with granite worktop and breakfast bar. Range cooker, integrated fridge, freezer, dishwasher and washing machine.