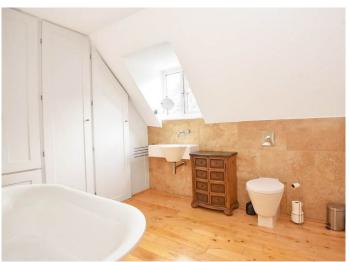

#### **BATHROOM**

A white modern suite comprising WC, basin and freestanding bath. Heated towel rail, fitted cupboards.

### **ENSUITE**

A white, modern suite comprising WC, basin and shower. Heated towel rail.