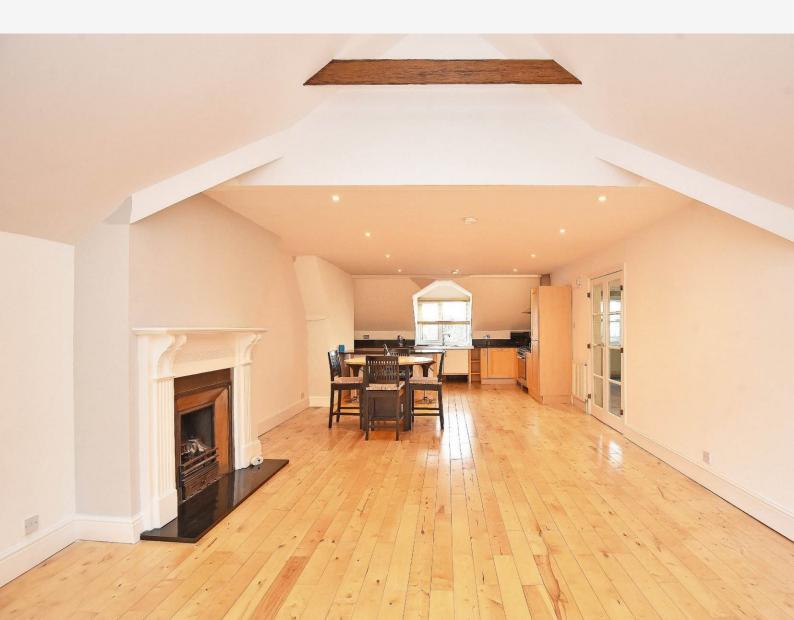

# SECOND FLOOR LIVING KITCHEN

A stunning open plan living space, providing generous sitting and dining areas with vaulted ceiling and a window directly overlooking the adjoining Pinewoods. Wooden flooring and an attractive fireplace with living flame gas fire. The kitchen comprises a range of wall and base units with granite worktop and breakfast bar. Range cooker, integrated fridge, freezer, dishwasher and washing machine.