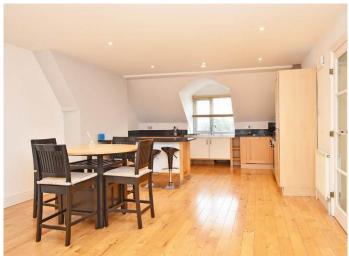

# SECOND FLOOR LIVING KITCHEN

A stunning open plan living space, providing generous sitting and dining areas with vaulted ceiling and a window directly overlooking the adjoining Pinewoods. Wooden flooring and an attractive fireplace with living flame gas fire. The kitchen comprises a range of wall and base units with granite worktop and breakfast bar. Range cooker, integrated fridge, freezer, dishwasher and washing machine.