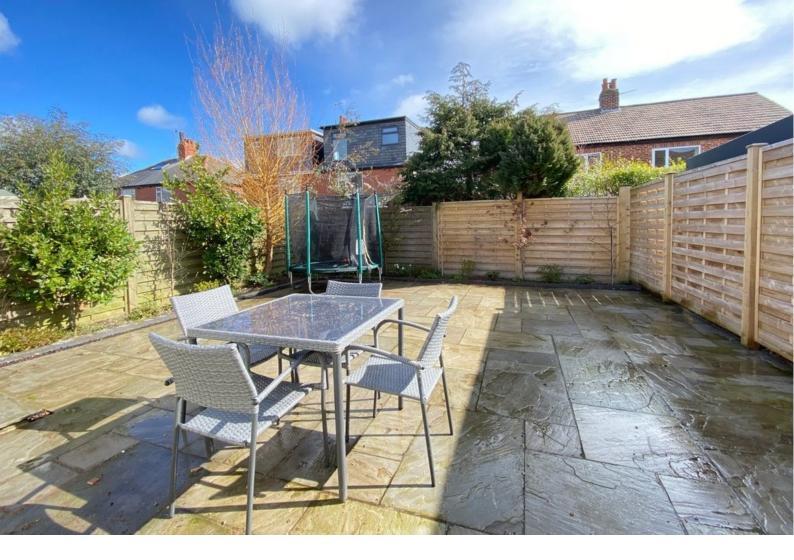

#### OUTSIDE

A gravel driveway provides generous off-road parking. To the rear there is an enclosed garden with wellstocked borders.

Tenure - Freehold

Council Tax Band - C

Total Area: 83.5 m<sup>2</sup> ... 898 ft<sup>2</sup> All measurements are approximate and for display purposes only. No liability is accept by either the agency or Box Property Solutions Ltd as to the exact measurements of the rooms. Box Property Solutions Ltd retains the copyright on this plan and allows agents to use it with agreed permission.