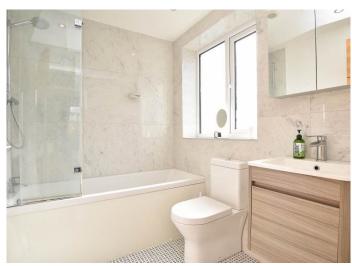

#### BATHROOM

Modern newly fitted white suite comprising low-flush WC, washbasin set within vanity unit and bath with shower above. Heated towel rail, tiling to walls and floor, and window to side.