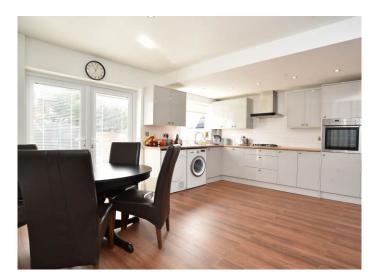

#### LIVING KITCHEN

A spacious living kitchen with sitting and dining area and double doors leading to the rear garden. The kitchen comprises a range of modern fitted wall and base units. Four-ring electric hob with extractor hood above, integrated gas oven, space for fridge / freezer, and plumbing for washing machine and tumble dryer. Window to rear and central heating radiator.