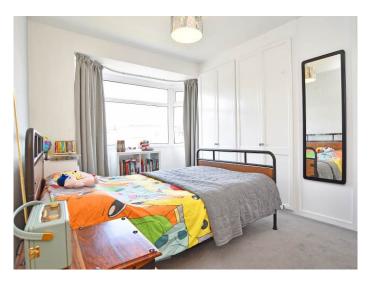

#### **BEDROOM 1**

Bay window to front, two central heating radiators and fitted wardrobes.