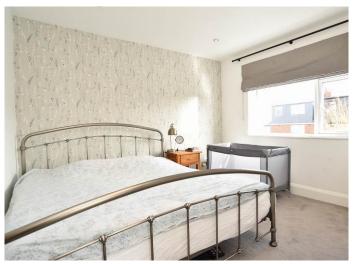

#### **BEDROOM 2**

Window to rear and central heating radiator.

#### **BEDROOM 3**

Window to front, central heating radiator and fitted cupboard.