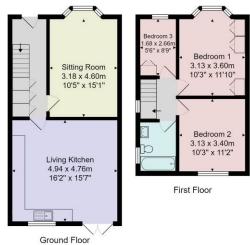

#### OUTSIDE

A gravel driveway provides generous off-road parking. To the rear there is an enclosed garden with wellstocked borders.

Tenure - Freehold

Council Tax Band - C

Total Area: 83.5 m<sup>2</sup> ... 898 ft<sup>2</sup> All measurements are approximate and for display purposes only. No liability is accept by either the agency or Box Property Solutions Ltd as to the exact measurements of the rooms. Box Property Solutions Ltd retains the copyright on this plan and allows agents to use it with agreed permission.