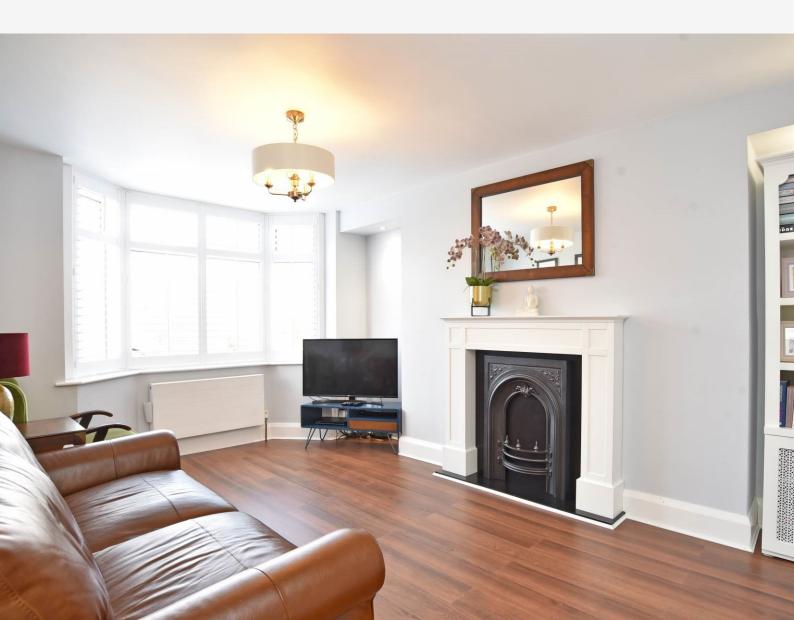

#### SITTING ROOM

Bay window to front with fitted shutters and two central heating radiators. Attractive fireplace.