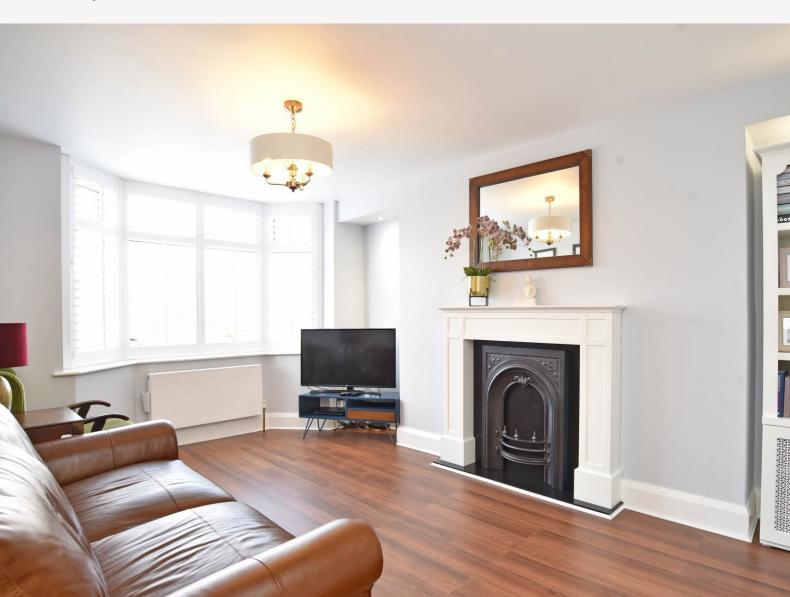

#### SITTING ROOM

Bay window to front with fitted shutters and two central heating radiators. Attractive fireplace.