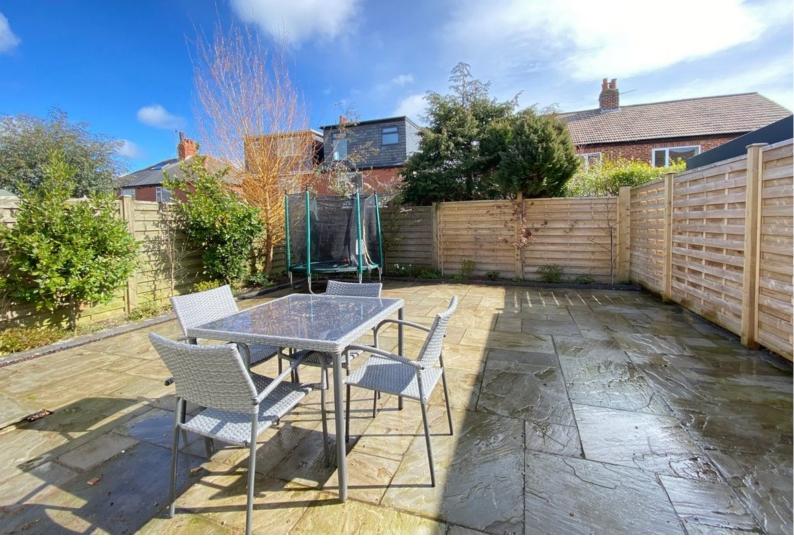

#### **OUTSIDE**

A gravel driveway provides generous off-road parking. To the rear there is an enclosed garden with well-stocked borders.

Tenure - Freehold

Council Tax Band - C

Total Area: 83.5 m² ... 898 ft²