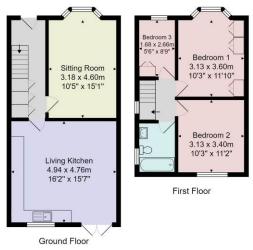

#### **OUTSIDE**

A gravel driveway provides generous off-road parking. To the rear there is an enclosed garden with well-stocked borders.

Tenure - Freehold

Council Tax Band - C

Total Area: 83.5 m² ... 898 ft²

All measurements are approximate and for display purposes only.

No liability is accept by either the agency or Box Property Solutions Ltd as to the exact measurements of the rooms.

Box Property Solutions Ltd retains the copyright on this plan and allows agents to use it with agreed permission.