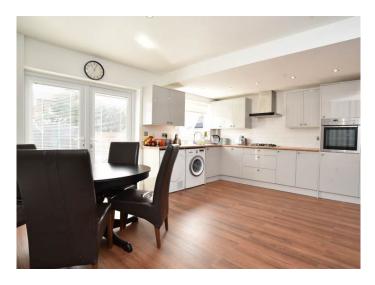

#### LIVING KITCHEN

A spacious living kitchen with sitting and dining area and double doors leading to the rear garden. The kitchen comprises a range of modern fitted wall and base units. Four-ring electric hob with extractor hood above, integrated gas oven, space for fridge / freezer, and plumbing for washing machine and tumble dryer. Window to rear and central heating radiator.