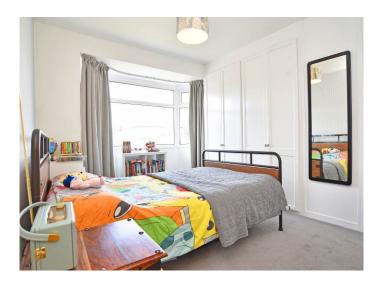

#### **BEDROOM 1**

Bay window to front, two central heating radiators and fitted wardrobes.