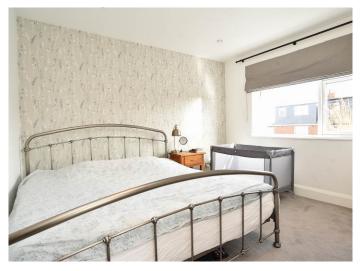

#### **BEDROOM 2**

Window to rear and central heating radiator.

#### **BEDROOM 3**

Window to front, central heating radiator and fitted cupboard.