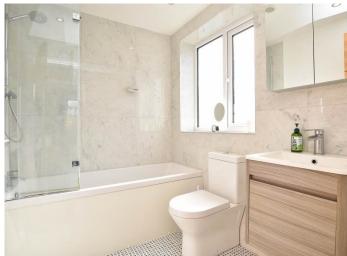

#### **BATHROOM**

Modern newly fitted white suite comprising low-flush WC, washbasin set within vanity unit and bath with shower above. Heated towel rail, tiling to walls and floor, and window to side.