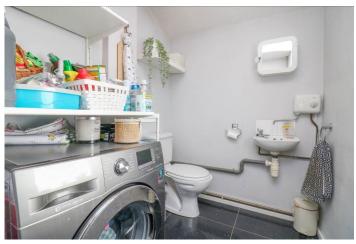

#### **GROUND FLOOR CLOAKROOM/UTILITY**

Double glazed window to side aspect. A two piece suite comprising wall mounted wash hand basin and low level wc. Space and plumbing for washing machine. Radiator. Tiled flooring.