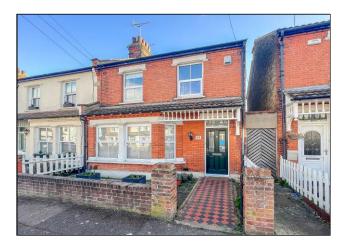

# Trafalgar Road, Shoeburyness, SS3 9EJ

Guide Price: £325,000 - £350,000

A well presented deceptively spacious three double bedroom semi detached family with modern kitchen/diner, ground floor cloakroom/utility, large four piece family bathroom and good size south facing rear garden. Within walking distance to all amenities.

The FRONT has a tiled pathway leading to entrance door. Small hardstanding area with space for potted plants.

1ST FLOOR 395 sq.ft. (36.7 sq.m.) approx.

2ND FLOOR 187 sq.ft. (17.4 sq.m.) approx.