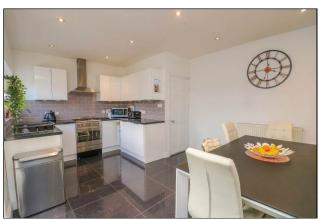

#### KITCHEN/DINER 17' 2" x 11' 11" (5.23m x 3.63m)

Double glazed window to rear aspect. Double glazed French doors providing access to rear garden. A modern fitted kitchen comprising white gloss base and eye level units incorporating roll edge work surface above with inset stainless steel sink drainer unit. Freestanding cooker with stainless steel extractor hood. Tiled splash back. Tiled flooring. Space for dining table and chairs. Radiator. Door through to cloakroom/utility.