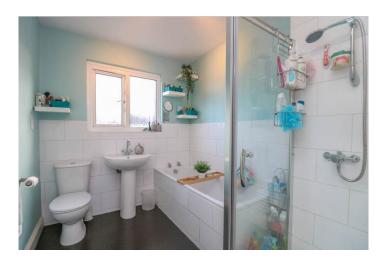

#### BATHROOM 8' 10" x 7' 1" (2.69m x 2.16m)

Obscure double glazed window to rear aspect. A four piece suite comprising tiled panelled bath, shower enclosure with glass door, pedestal wash hand basin and low level wc. Part tiled walls. Heated towel rail.