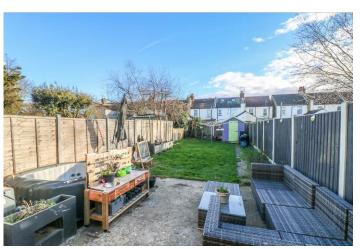

#### EXTERIOR.

The SOUTH FACING REAR GARDEN measures approximately 60ft (18.29m) commencing onto hardstanding with space for table and chairs. Laid to lawn. Pathway leading to rear. Shed to remain. Side gate providing access to front.

The FRONT has a tiled pathway leading to entrance door. Small hardstanding area with space for potted plants.

1ST FLOOR 395 sq.ft. (36.7 sq.m.) approx.

2ND FLOOR 187 sq.ft. (17.4 sq.m.) approx.