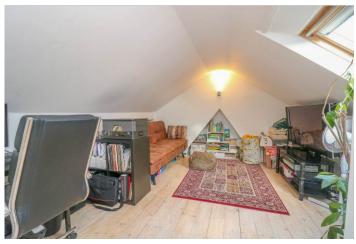

#### **SECOND FLOOR**

Leading straight into bedroom three.

BEDROOM THREE 17' 2" x 10' 11" (5.23m x 3.33m) (with some restrictive head height).

Velux window to rear aspect. Eaves storage cupboards. Radiator.