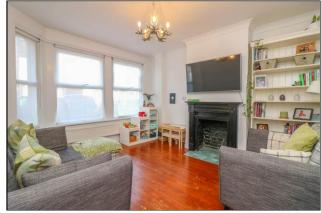

#### LOUNGE 13' 1" x 11' 9" (3.99m x 3.58m)

Three double glazed windows to front aspect. Fireplace with decorative surround. Radiator.