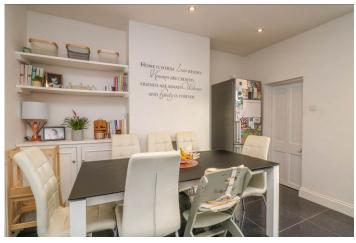

#### KITCHEN/DINER 17' 2" x 11' 11" (5.23m x 3.63m)

Double glazed window to rear aspect. Double glazed French doors providing access to rear garden. A modern fitted kitchen comprising white gloss base and eye level units incorporating roll edge work surface above with inset stainless steel sink drainer unit. Freestanding cooker with stainless steel extractor hood. Tiled splash back. Tiled flooring. Space for dining table and chairs. Radiator. Door through to cloakroom/utility.