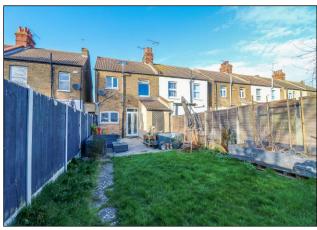

#### EXTERIOR.

The SOUTH FACING REAR GARDEN measures approximately 60ft (18.29m) commencing onto hardstanding with space for table and chairs. Laid to lawn. Pathway leading to rear. Shed to remain. Side gate providing access to front.