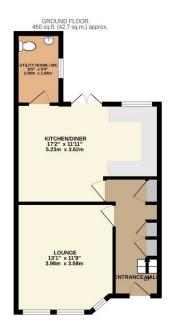

#### **ENTRANCE HALL**

Stairs to first floor accommodation with three under stairs storage cupboards.

#### LOUNGE 13' 1" x 11' 9" (3.99m x 3.58m)

Three double glazed windows to front aspect. Fireplace with decorative surround. Radiator.

#### KITCHEN/DINER 17' 2" x 11' 11" (5.23m x 3.63m)

Double glazed window to rear aspect. Double glazed French doors providing access to rear garden. A modern fitted kitchen comprising white gloss base and eye level units incorporating roll edge work surface above with inset stainless steel sink drainer unit. Freestanding cooker with stainless steel extractor hood. Tiled splash back. Tiled flooring. Space for dining table and chairs. Radiator. Door through to cloakroom/utility.

#### **GROUND FLOOR CLOAKROOM/UTILITY**

Double glazed window to side aspect. A two piece suite comprising wall mounted wash hand basin and low level wc. Space and plumbing for washing machine. Radiator. Tiled flooring.