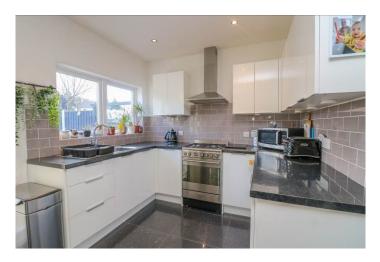

#### KITCHEN/DINER 17' 2" x 11' 11" (5.23m x 3.63m)

Double glazed window to rear aspect. Double glazed French doors providing access to rear garden. A modern fitted kitchen comprising white gloss base and eye level units incorporating roll edge work surface above with inset stainless steel sink drainer unit. Freestanding cooker with stainless steel extractor hood. Tiled splash back. Tiled flooring. Space for dining table and chairs. Radiator. Door through to cloakroom/utility.