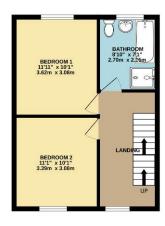

#### SPACIOUS FIRST FLOOR LANDING

Double glazed window to front aspect. Stairs to second floor accommodation.

### BEDROOM ONE 11' 11" x 10' 1" (3.63m x 3.07m)

Double glazed window to rear aspect. Radiator.

BEDROOM TWO 11' 1" x 10' 1" (3.38m x 3.07m)

Double glazed window to front aspect. Radiator.

#### BATHROOM 8' 10" x 7' 1" (2.69m x 2.16m)

Obscure double glazed window to rear aspect. A four piece suite comprising tiled panelled bath, shower enclosure with glass door, pedestal wash hand basin and low level wc. Part tiled walls. Heated towel rail.