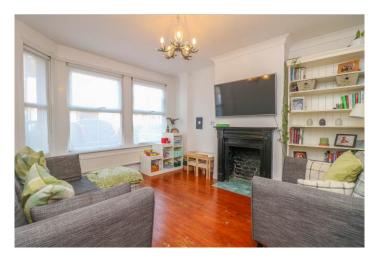

#### LOUNGE 13' 1" x 11' 9" (3.99m x 3.58m)

Three double glazed windows to front aspect. Fireplace with decorative surround. Radiator.