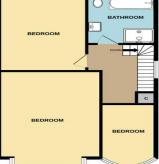

## CARSHALTON

Residential Sales 62 - 64 High Street Carshalton Surrey SM5 3AG

Tel. 020 8773 7200 Email. carshalton@paulgraham.co.uk

KITCHEN/DINER 19' x 14' (5.79m x 4.27m)
STAIRS TO FIRST FLOOR LANDING
BEDROOM 1 15' 11" x 12' 3" (4.85m x 3.73m)
BEDROOM 2 14' 2" x 11' 1" (4.32m x 3.38m)
BEDROOM 3 14' 1" x 6' 7" (4.29m x 2.01m)
MODERN BATHROOM
FRONT AND REAR GARDENS
DRIVEWAY WITH OF STREET PARKING
DETACHED GARAGE