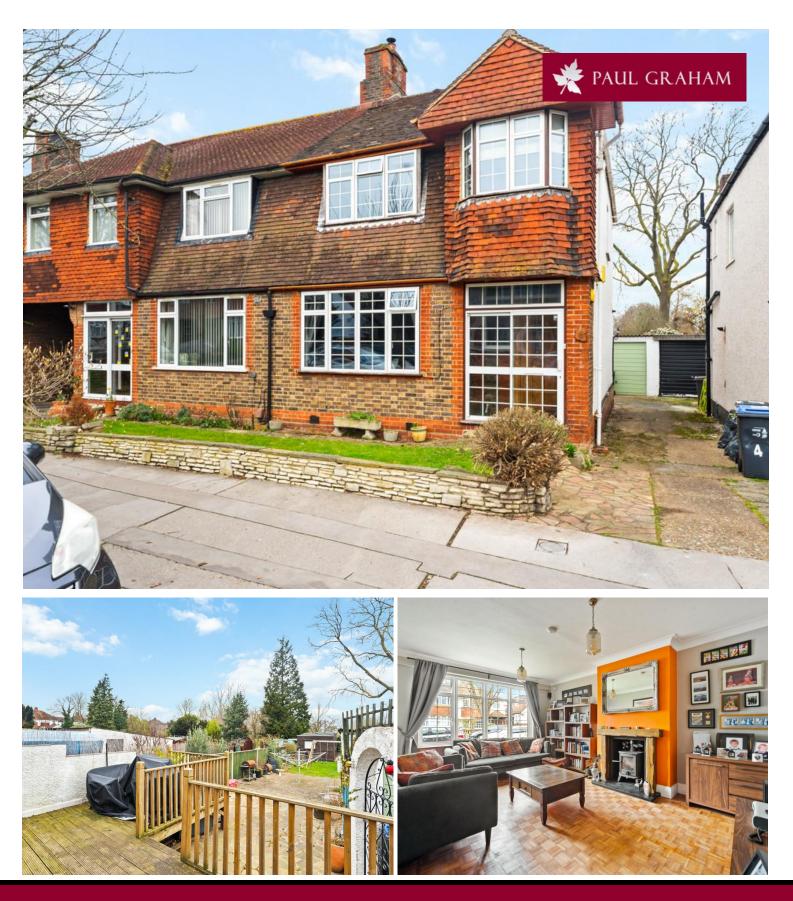

## 6 Court Drive, Waddon, Surrey, CR0 4QA | £559,995 Freehold

Located in a popular road close to Waddon Ponds and playground this attractive three bedroom semi detached house is offered for sale boasting a spacious lounge with wood burning stove, an open plan kitchen/diner with bi folding door leading out to the rear garden. Upstairs there are three bedrooms and a spacious modern bathroom. The property also benefits from off street parking and a detached garage. Waddon station and tram stop are located within a short walk making it ideal for commuters.