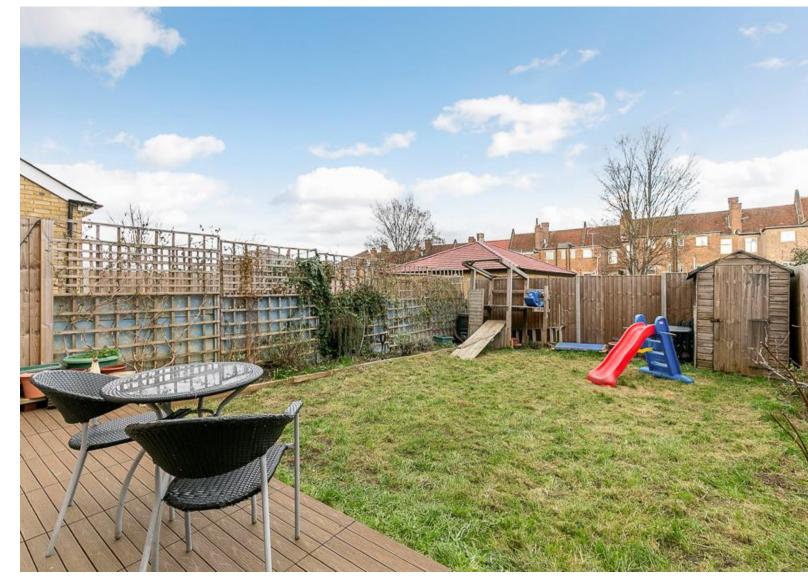

## **Key Features**

- Stunning 1000 sq. ft Period Apartment
- Gardens
- Share Of Freehold
- **Character Features**
- Private Parking
- Luxury Kitchen
- Whole Ground Floor
- Potential To Extend (stp)

## **Description**

Hart and co are favoured with sole agency instructions to bring to the open market this fine period apartment occupying the whole ground floor of this charming house. The property has been well maintained throughout by the current owners and offers both stylish and adaptable accommodation that is ideal fro the growing family.