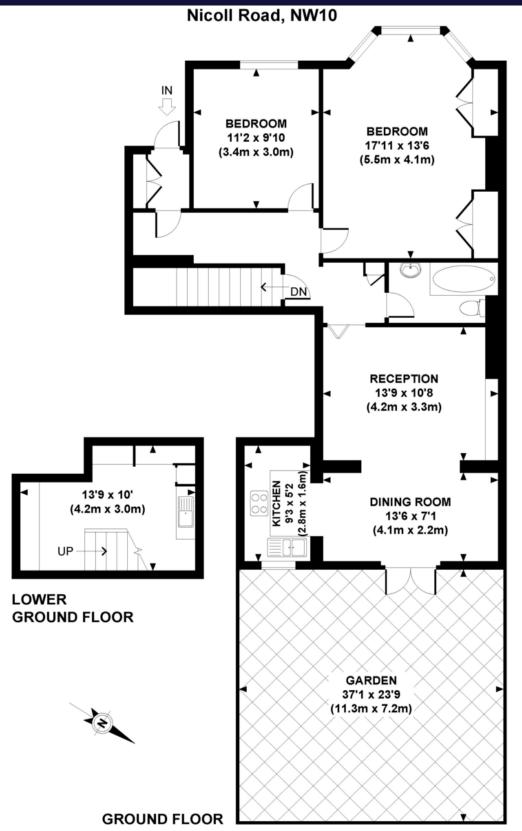

52 High Street, London, NW10 4LS t: 020 8965 7234 e: sales@hartandco.co.uk

w: hartandco.co.uk

APPROXIMATE GROSS INTERNAL AREA 991 SQ FT / 92.1 SQ M

Whilst every attempt has been made to ensure the accuracy of this floor plan; measurements of door, windows, rooms and all other items are approximate No responsibility is taken for any error, omission or mis-statement. This floor plan is for illustrative purposes only, and should be treated as such.

## **Key Features**

- Stunning 1000 sq. ft Period Apartment
- Gardens
- Share Of Freehold
- **Character Features**
- Private Parking
- Luxury Kitchen
- Whole Ground Floor
- Potential To Extend (stp)

## **Description**

Hart and co are favoured with sole agency instructions to bring to the open market this fine period apartment occupying the whole ground floor of this charming house. The property has been well maintained throughout by the current owners and offers both stylish and adaptable accommodation that is ideal fro the growing family.