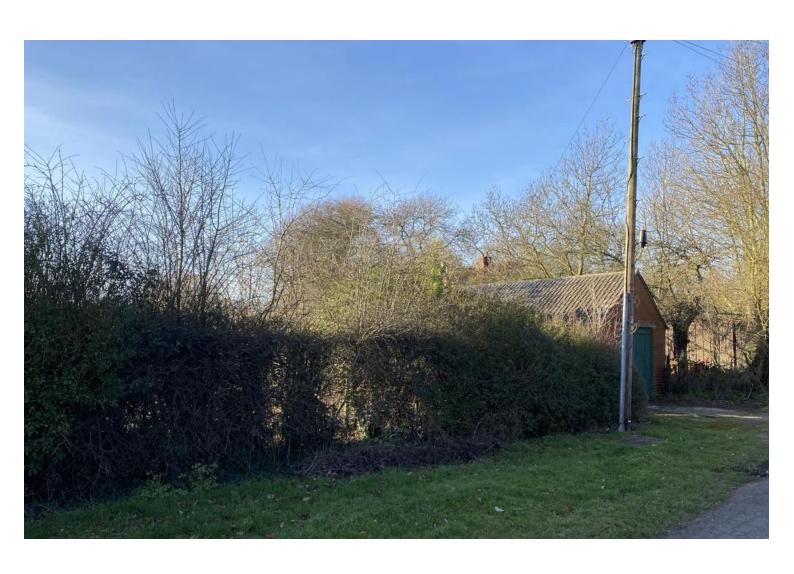

#### SITUATION

The Village of Fishlake is approached from the A614 Thorne Road by crossing over Jubilee Bridge and entering the Village along Soar Lane and then turning first right into Wood Lane where the Plot is found on the left to the North of Kinghorn House and is marked by our distinctive For Sale Board and is edge red on the attached Reference Plan.

#### THE PLOT

This has a frontage to Wood Lane of 26 metres (85 ft) and a depth of 27 metres (88 ft) and is currently part of the garden of The Pentlands upon which is a detached brick Garage which would be ideal for the storage of materials and plant and machinery during the construction of a new property.