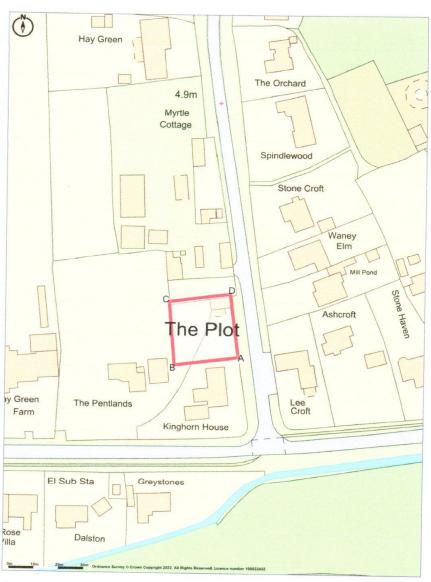

#### SITUATION

The Village of Fishlake is approached from the A614 Thorne Road by crossing over Jubilee Bridge and entering the Village along Soar Lane and then turning first right into Wood Lane where the Plot is found on the left to the North of Kinghorn House and is marked by our distinctive For Sale Board and is edge red on the attached Reference Plan.

### **FENCING**

The Purchaser will be responsible to erect a timber post and four rail fence along the boundaries of the Plot and as identified by the letters A-B-C-D on the attached Plan. Such fence to be erected within 2 months of completion of the Sale.