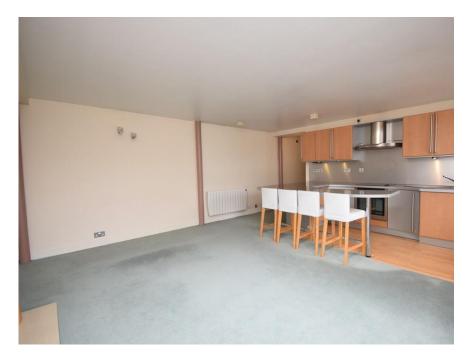

# Property Summary

Next Home are delighted to bring this spacious 2 bedroom 1st floor apartment situated in the sough after location in Stanley Mills.

The property comprises: Communal stairwell with secure door entry system, entrance hall with large storage cupboard, open plan lounge/kitchen and dining area with good space for free standing furniture, 2 double bedrooms and a family 3 piece bathroom.

## Key property features

- **❤** Chain Free
- ✓ Original flooring underneath carpets
- ✓ Additional storage in cellar
- ✓ Open plan living
- ✓ Ideal for first time buyers
- ✓ Close to Perth
- ✓ Allocated parking
- **♥** Fantastic location
- Close to local amenities