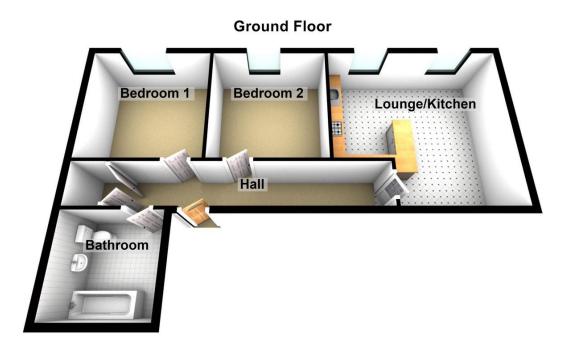

# Floorplans

#### HALL

19'5" x 3'5" (5.92m x 1.04m)

OPEN PLAN KITCHEN/LOUNG

17' 5" x 16' 2" (5.31m x 4.93m)

**BEDROOM** 

14' 1" x 10' 1" (4.29m x 3.07m)

**BEDROOM** 

14' 1" x 9' 1" (4.29m x 2.77m)

**BATHROOM** 

8' 1" x 5' 7" (2.46m x 1.7m)

PLEASE NOTE: These particulars whilst believed to be accurate are set out as a general outline only for guidance and do not constitute any part of an offer or contract intending, purchasers should not rely on them as statements or representations of fact, but must satisfy themselves by inspection or otherwise as to their accuracy. No person in this firm's employment has the authority to make or give representation or warranty in respect of the property. All room sizes are approximate and for general guidance only. They cannot be relied upon for fitting carpets, fumiture etc.