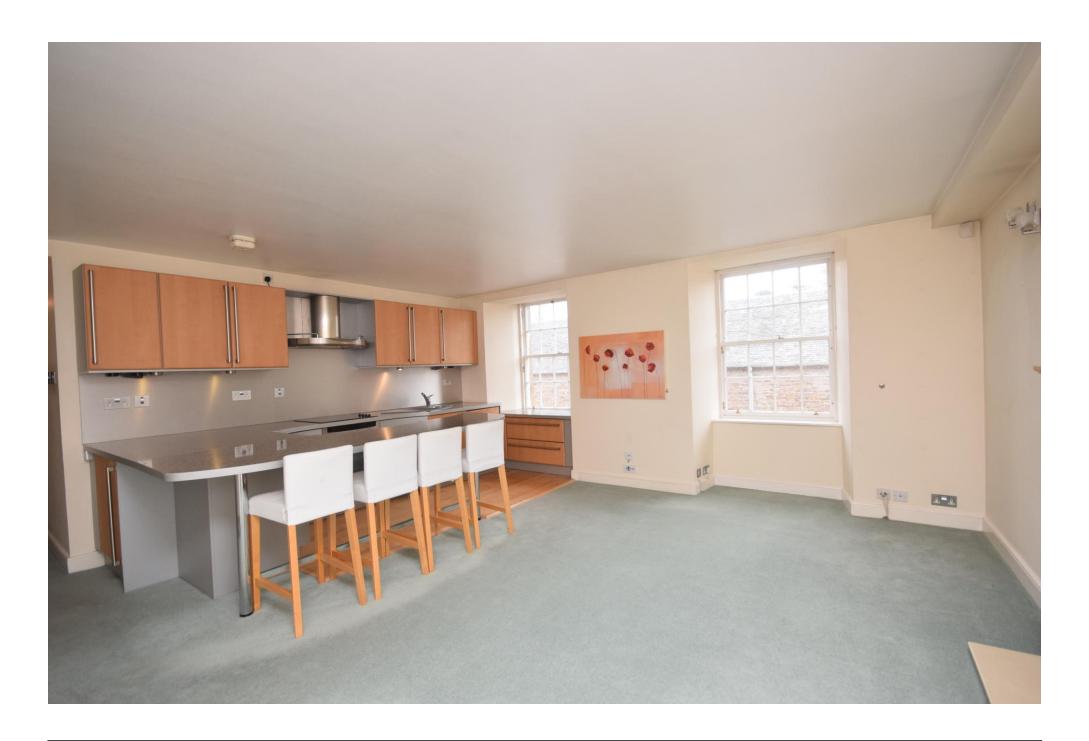

# Property Summary

Next Home are delighted to bring this spacious 2 bedroom 1st floor apartment situated in the sough after location in Stanley Mills.

The property comprises: Communal stairwell with secure door entry system, entrance hall with large storage cupboard, open plan lounge/kitchen and dining area with good space for free standing furniture, 2 double bedrooms and a family 3 piece bathroom.

## Key property features

- **❤** Chain Free
- ✓ Original flooring underneath carpets
- ✓ Additional storage in cellar
- ✓ Open plan living
- ✓ Ideal for first time buyers
- ✓ Close to Perth
- ✓ Allocated parking
- **♥** Fantastic location
- Close to local amenities