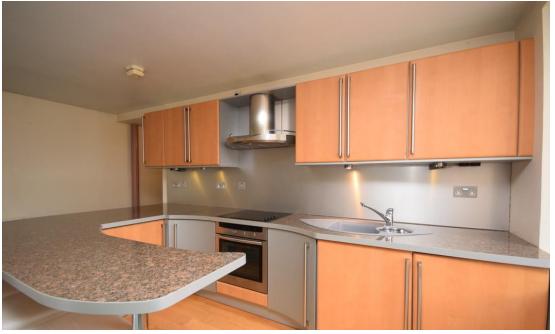

# Property Summary

Next Home are delighted to bring this spacious 2 bedroom 1st floor apartment situated in the sough after location in Stanley Mills.

The property comprises: Communal stairwell with secure door entry system, entrance hall with large storage cupboard, open plan lounge/kitchen and dining area with good space for free standing furniture, 2 double bedrooms and a family 3 piece bathroom.

## Key property features

- **❤** Chain Free
- ✓ Original flooring underneath carpets
- ✓ Additional storage in cellar
- ✓ Open plan living
- ✓ Ideal for first time buyers
- ✓ Close to Perth
- ✓ Allocated parking
- **♥** Fantastic location
- Close to local amenities