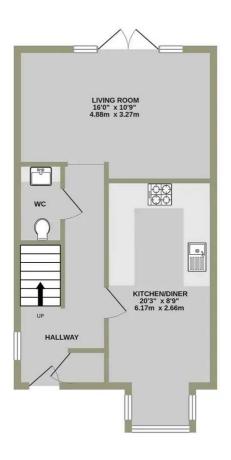

# **Living room** 16' 0" x 10' 9" (4.88m x 3.27m)

### Kitchen / Diner

20' 3" x 8' 9" (6.17m x 2.66m)

Wc