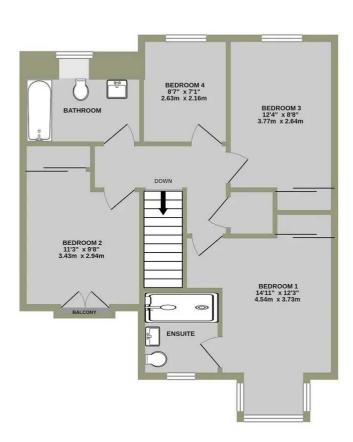

#### Bedroom 1

14' 11" x 12' 3" (4.54m x 3.73m)

#### Bedroom 2

12' 4" x 8' 8" (3.77m x 2.64m)

#### Bedroom 4

8' 8" x 7' 1" (2.63m x 2.16m)

#### Bedroom 3

11' 3" x 9' 8" (3.43m x 2.94m)

**En-Suite** 

Family bathroom