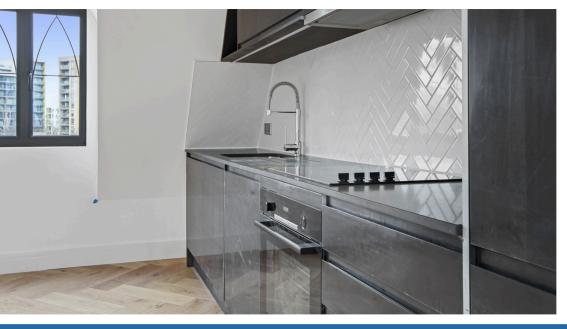

The attention to detail in each apartment is apparent from the bespoke kitchens to the charming original architectural features that date back to 1873. Each home is fitted with state-of-the-art appliances, stylish cabinetry, and elegant black quartz worktops, making cooking and entertaining a true pleasure. The light-filled spaces add a sense of calm to the apartments, creating a tranquil living space for residents to relax and unwind.