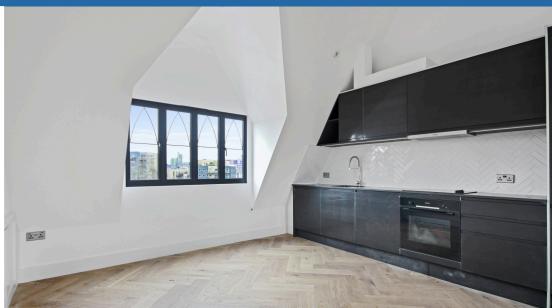

The attention to detail in each apartment is apparent from the bespoke kitchens to the charming original architectural features that date back to 1873. Each home is fitted with state-of-the-art appliances, stylish cabinetry, and elegant black quartz worktops, making cooking and entertaining a true pleasure. The light-filled spaces add a sense of calm to the apartments, creating a tranquil living space for residents to relax and unwind.

The charm of the St. Saviours Church is evident throughout the development, with each apartment benefiting from architectural features such as ornate beams, arches, exposed brick walls and stunning church windows. These features add character and personality to the apartments, making each home unique and special in its own right.