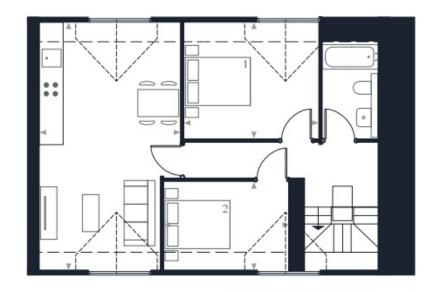

## Asking Price £600,000 St Saviours Church, Bellcote Apartments, E14

The newly converted St. Saviours Church offers a unique living experience for those seeking ultra-contemporary homes with timeless style. The development comprises 19 luxury one and two-bedroom apartments, all beautifully designed to offer quality interiors and high specifications.

The attention to detail in each apartment is apparent from the bespoke kitchens to the charming original architectural features that date back to 1873. Each home is fitted with state-of-the-art appliances, stylish cabinetry, and elegant black quartz worktops, making cooking and entertaining a true pleasure. The light-filled spaces add a sense of calm to the apartments, creating a tranquil living space for residents to relax and unwind.

The charm of the St. Saviours Church is evident throughout the development, with each apartment benefiting from architectural features such as ornate beams, arches, exposed brick walls and stunning church windows. These features add character and personality to the apartments, making each home unique and special in its own right.