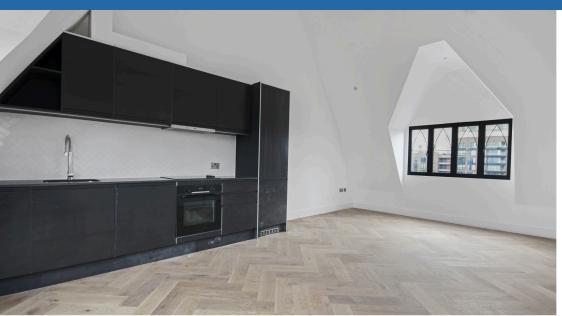

The attention to detail in each apartment is apparent from the bespoke kitchens to the charming original architectural features that date back to 1873. Each home is fitted with state-of-the-art appliances, stylish cabinetry, and elegant black quartz worktops, making cooking and entertaining a true pleasure. The light-filled spaces add a sense of calm to the apartments, creating a tranquil living space for residents to relax and unwind.

The charm of the St. Saviours Church is evident throughout the development, with each apartment benefiting from architectural features such as ornate beams, arches, exposed brick walls and stunning church windows. These features add character and personality to the apartments, making each home unique and special in its own right.