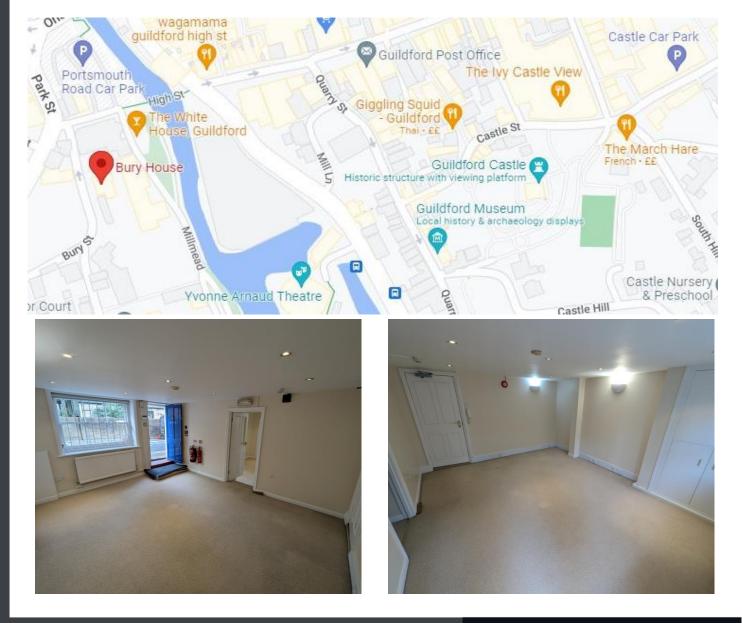

#### LOCATION

Bury House is situated in Guildford Town Centre on Bury Street, which runs between Millmead and Portsmouth Road at the western end of the High Street.

The property is a five-minute walk from Guildford mainline station and the A3 London to Portsmouth Road is 1.5 miles from the property, accessible at the Ladymead and Stoke Road intersection. The M25 lies 7 miles to the North, connecting with the A3 at Wisley.

### DESCRIPTION

Bury House is a period three storey office building with a contemporary and functional interior. The entrance lobby has individual mailboxes for each tenant company and an alarm system for each suite. The available office is the self-contained annex which comprises two offices, a kitchenette and WC. The space is accessed from the left-hand side of the property with its own independent entrance but also has an internal door to access the lobby.