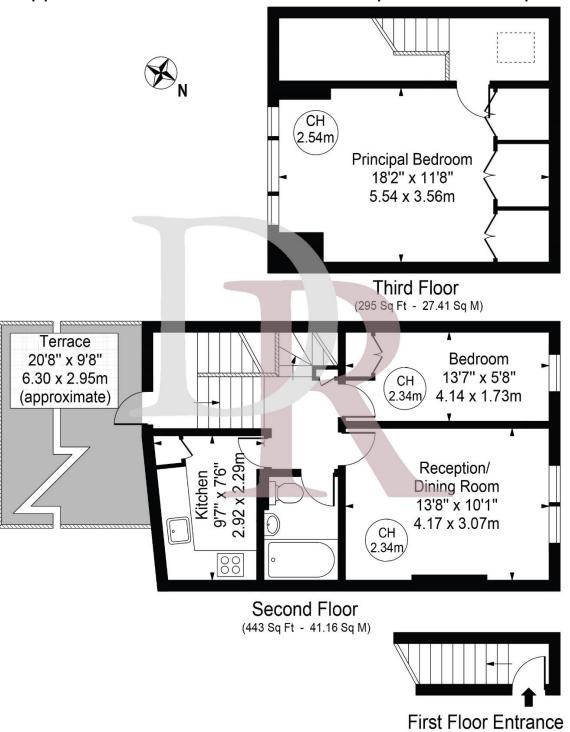

# Gascony Avenue

Approx. Gross Internal Area 765 Sq Ft - 71.07 Sq M

#### For Illustration Purposes Only - Not To Scale

(27 Sq Ft - 2.51 Sq M)

This floor plan should be used as a general outline for guidance only and does not constitute in whole or in part an offer or contract.

Any intending purchaser or lessee should satisfy themselves by inspection, searches, enquiries and full survey as to the correctness of each statement. Any areas, measurements or distances quoted are approximate and should not be used to value a property or be the basis of any sale or let.