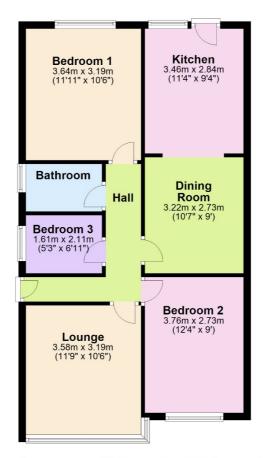

Located in the popular Preston area and being offered with no onward chain is this deceptively spacious bungalow

Situated in a popular residential area is this semi detached bungalow. Internally the accommodation briefly comprises of an entrance hall, a lounge overlooking the front of the property, a spacious kitchen/dining room with a good range of built in kitchen units, a separate study/nursery room, 2 double bedrooms and a bathroom/WC with a four piece suite. Other benefits include gas central heating and uPVC double glazing, off road parking and a courtyard garden. We strongly recommend an internal viewing to fully appreciate the accommodation on offer.

#### Ground Floor Approx. 66.3 sq. metres (713.6 sq. feet)

Total area: approx. 66.3 sq. metres (713.6 sq. feet)