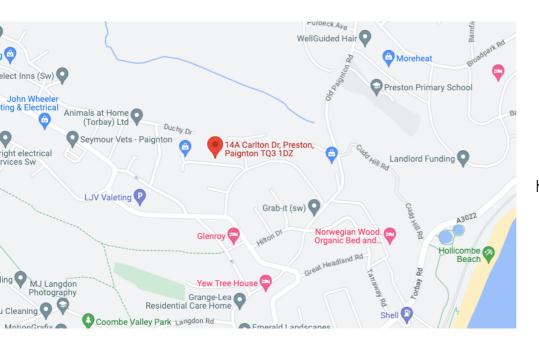

The property occupies a sought after residential cul-de-sac position within upper Preston, being within close proximity to a local primary school, local shops and within approximately a mile from Preston seafront and a mile and a half from Paignton town centre with its array of shops, facilities and amenities. This property is being offered for sale with on onward chain.