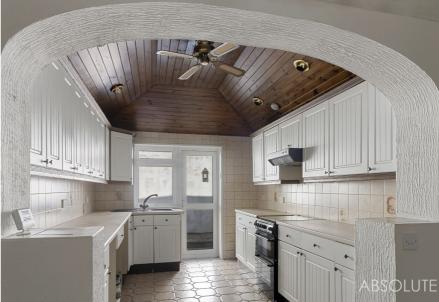

## Carlton Drive, Preston, Paignton, TQ3 1DZ

A two bedroom and two reception room semi-detached bungalow

- Semi-detached bungalow
- 2 Bedrooms plus a study
- 2 Reception rooms
- Fitted kitchen
- uPVC double glazing and gas central heating
- Driveway parking
- Popular residential cul-de-sac in Preston
- No onward chain
- Viewing recommended
- EPC C / Council Tax Band B

Located in the popular Preston area and being offered with no onward chain is this deceptively spacious bungalow

Situated in a popular residential area is this semi detached bungalow. Internally the accommodation briefly comprises of an entrance hall, a lounge overlooking the front of the property, a spacious kitchen/dining room with a good range of built in kitchen units, a separate study/nursery room, 2 double bedrooms and a bathroom/WC with a four piece suite. Other benefits include gas central heating and uPVC double glazing, off road parking and a courtyard garden. We strongly recommend an internal viewing to fully appreciate the accommodation on offer.