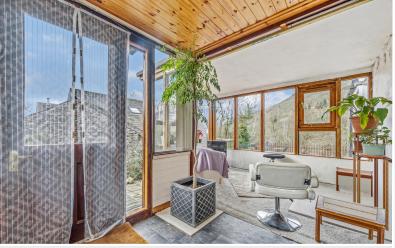

Sun Room 16' x 11' 1" (4.88m x 3.38m) With radiator, external door.

Bedroom One 16' 9" x 8' 4" (5.11m x 2.54m) With loft access.

En-suite WC With WC and wash hand basin.

Bedroom Two 11' 8" x 11' 7" (3.56m x 3.53m) With radiator, built in wardrobes.