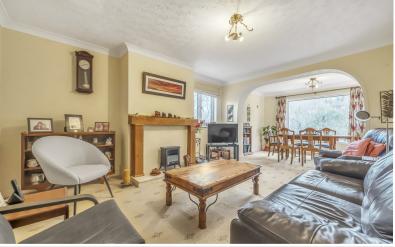

Entrance Hall With radiator, built in cloaks cupboard.

Living Room & adjoining Dining Room 23' O" x 11' 11" (7.01m x 3.63m) With two radiators, windows to three elevations, feature period style fireplace.