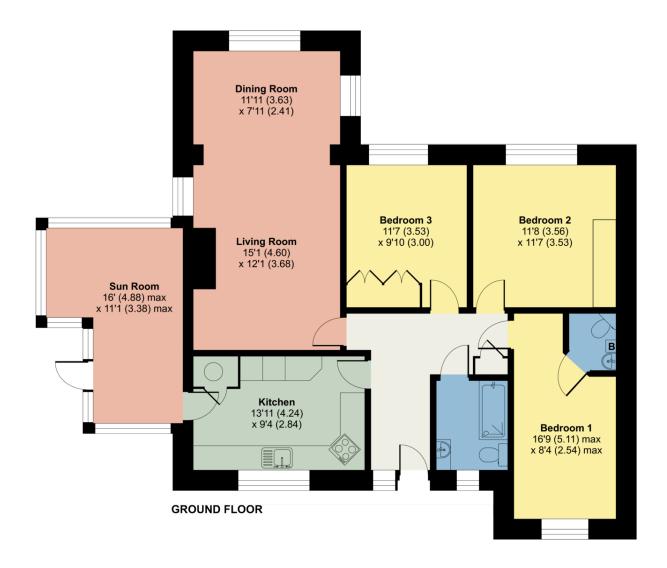

Entrance Hall With radiator, built in cloaks cupboard.

Living Room & adjoining Dining Room 23' O" x 11' 11" (7.01m x 3.63m) With two radiators, windows to three elevations, feature period style fireplace.

Kitchen 13' 11" x 9' 4" (4.24m x 2.84m) With fitted base and wall units, sink unit with mixer tap, ceramic wall tiling, integrated oven, hob, extractor unit, plumbing for dish washer and washing machine, radiator, built in airing cupboard.

Sun Room 16' x 11' 1" (4.88m x 3.38m) With radiator, external door.

Bedroom One 16' 9" x 8' 4" (5.11m x 2.54m) With loft access.

En-suite WC With WC and wash hand basin.

Bedroom Two 11' 8" x 11' 7" (3.56m x 3.53m) With radiator, built in wardrobes.

Bedroom Three 11' 7" x 9' 10" (3.53m x 3m) With radiator, built in wardrobes.

Kitchen

Request a Viewing Online or Call 01768 741741

Living / Dining Room

Kitchen

Sun Room

Bedroom One

Bedroom Two

#### Bathroom

With WC, wash hand basin, bath with shower over, ceramic wall tiling, heated towel rail.

## 1 Larch Grove, Keswick

Approximate Area = 1167 sq ft / 108.4 sq m For identification only - Not to scale

All permits to view and particulars are issued on the understanding that negotiations are conducted through the agency of Messrs. Hackney & Leigh Ltd. Properties for sale by private treaty are offered subject to contract. No responsibility can be accepted for any loss or expense incurred in viewing or in the event of a property being sold, let, or withdrawn. Please contact us to confirm availability prior to travel. These particulars have been prepared for the guidance of intending buyers. No guarantee of their accuracy is given, nor do they form part of a contract. Broadband speeds estimated and checked by <a href="https://checker.ofcom.org.uk/en-gb/broadband-coverage">https://checker.ofcom.org.uk/en-gb/broadband-coverage</a> on 25/04/2023.