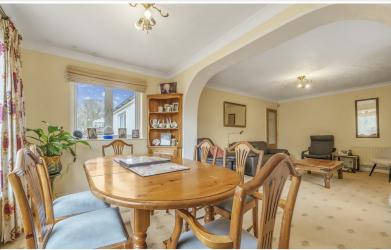

Entrance Hall With radiator, built in cloaks cupboard.

Living Room & adjoining Dining Room 23' O" x 11' 11" (7.01m x 3.63m) With two radiators, windows to three elevations, feature period style fireplace.