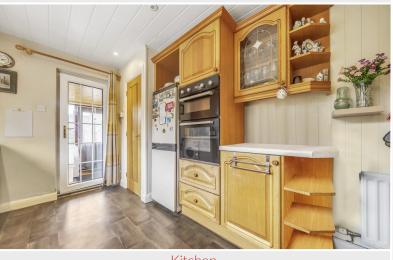

Kitchen 13' 11" x 9' 4" (4.24m x 2.84m) With fitted base and wall units, sink unit with mixer tap, ceramic wall tiling, integrated oven, hob, extractor unit, plumbing for dish washer and washing machine, radiator, built in airing cupboard.