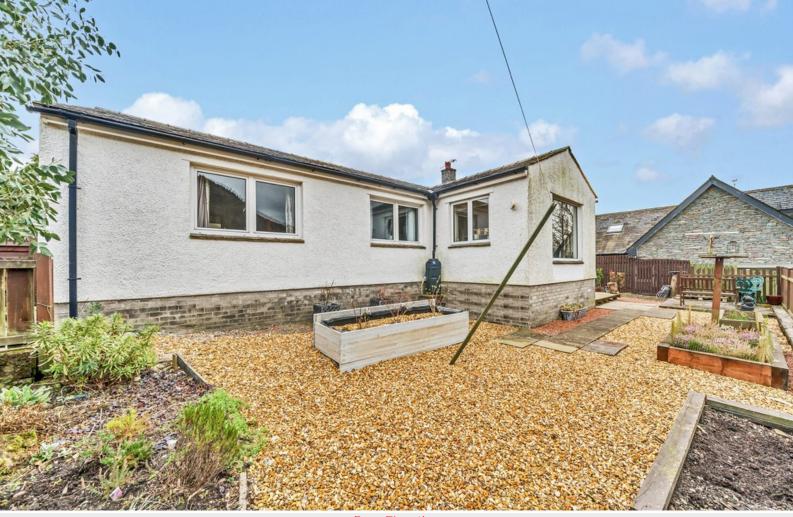

#### Tree Tops, 1 Larch Grove, Keswick, Cumbria, CA12 4HJ

An extended modern detached three bedroom bungalow pleasantly situated only one mile from Keswick town centre on a small private cul de sac with a delightful rear view to Latrigg fell.

#### **Quick Overview**

Extended modern detached bungalow Small private cul de sac setting One mile from Keswick town centre Delightful rear view to Latrigg fell Three bedrooms Living room, dining room and sunroom Fitted kitchen Main bathroom and en-suite WC Gardens Forecourt on-site parking spaces

#### Outside:

Forecourt garden with stocked and shrubbed borders and on-site parking spaces, side pedestrian pathways, rear decked entertaining terrace and terraced garden with stocked and shrubbed borders, stone built bothey, two sheds.