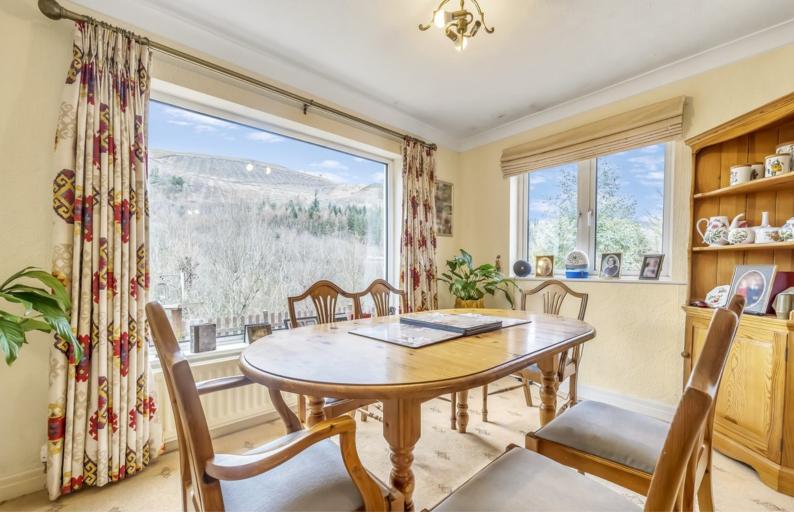

Entrance Hall With radiator, built in cloaks cupboard.

Living Room & adjoining Dining Room 23' O" x 11' 11" (7.01m x 3.63m) With two radiators, windows to three elevations, feature period style fireplace.