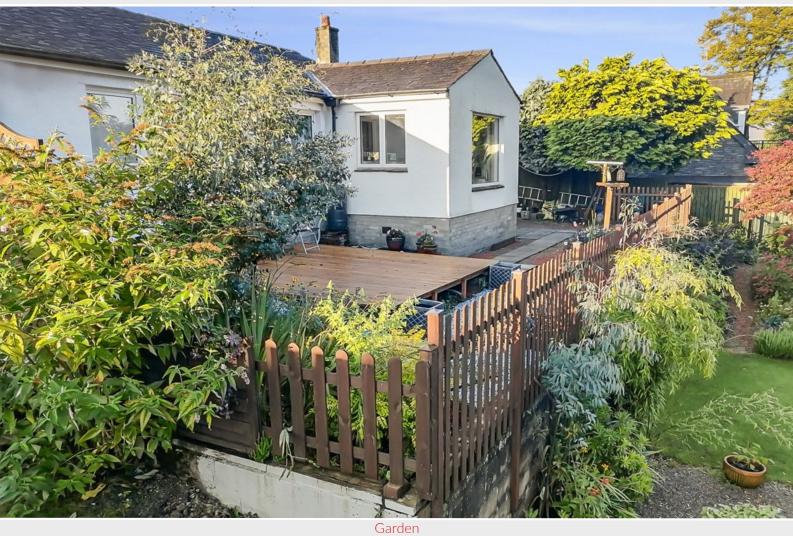

#### Outside:

Forecourt garden with stocked and shrubbed borders and on-site parking spaces, side pedestrian pathways, rear decked entertaining terrace and terraced garden with stocked and shrubbed borders, stone built bothey, two sheds.