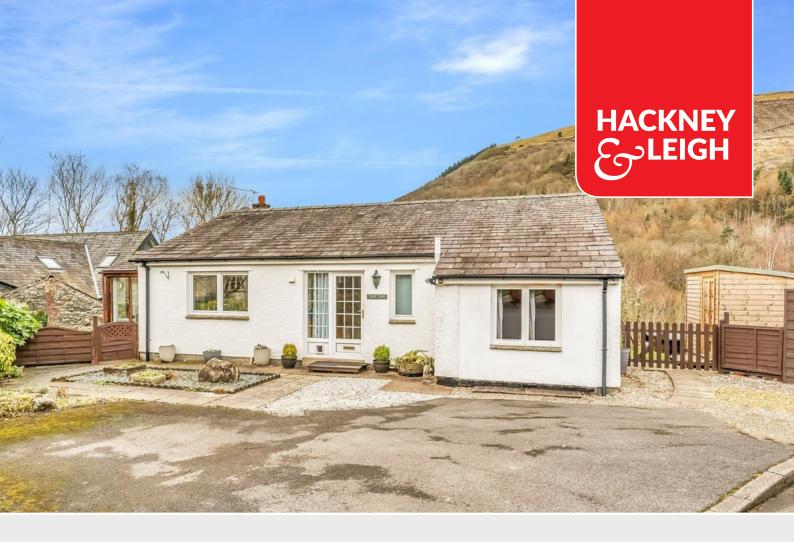

#### Tree Tops, 1 Larch Grove, Keswick, Cumbria, CA12 4HJ

An extended modern detached three bedroom bungalow pleasantly situated only one mile from Keswick town centre on a small private cul de sac with a delightful rear view to Latrigg fell.

#### **Quick Overview**

Extended modern detached bungalow Small private cul de sac setting One mile from Keswick town centre Delightful rear view to Latrigg fell Three bedrooms Living room, dining room and sunroom Fitted kitchen Main bathroom and en-suite WC Gardens Forecourt on-site parking spaces