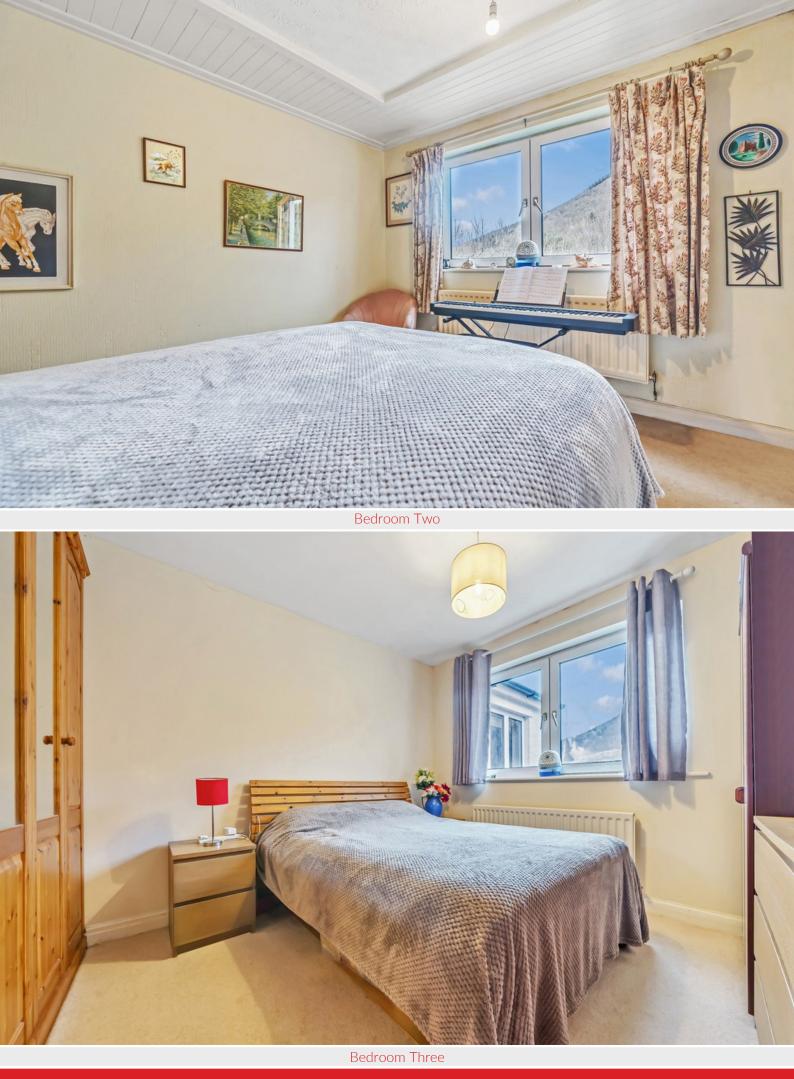

Sun Room 16' x 11' 1" (4.88m x 3.38m) With radiator, external door.

Bedroom One 16' 9" x 8' 4" (5.11m x 2.54m) With loft access.

En-suite WC With WC and wash hand basin.

Bedroom Two 11' 8" x 11' 7" (3.56m x 3.53m) With radiator, built in wardrobes.

Bedroom Three 11' 7" x 9' 10" (3.53m x 3m) With radiator, built in wardrobes.

Kitchen

Request a Viewing Online or Call 01768 741741

Living / Dining Room

Kitchen

Sun Room

Bedroom One

Bedroom Two