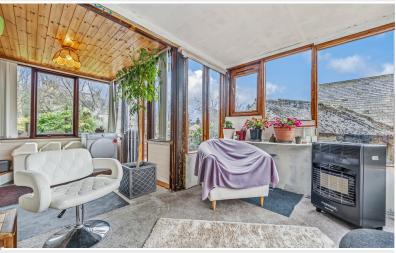

Sun Room 16' x 11' 1" (4.88m x 3.38m) With radiator, external door.

Bedroom One 16' 9" x 8' 4" (5.11m x 2.54m) With loft access.

En-suite WC With WC and wash hand basin.

Bedroom Two 11' 8" x 11' 7" (3.56m x 3.53m) With radiator, built in wardrobes.