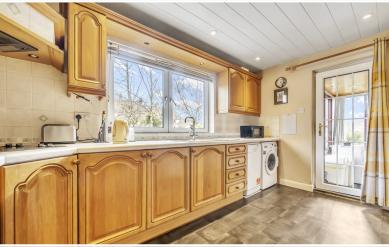

Kitchen 13' 11" x 9' 4" (4.24m x 2.84m) With fitted base and wall units, sink unit with mixer tap, ceramic wall tiling, integrated oven, hob, extractor unit, plumbing for dish washer and washing machine, radiator, built in airing cupboard.