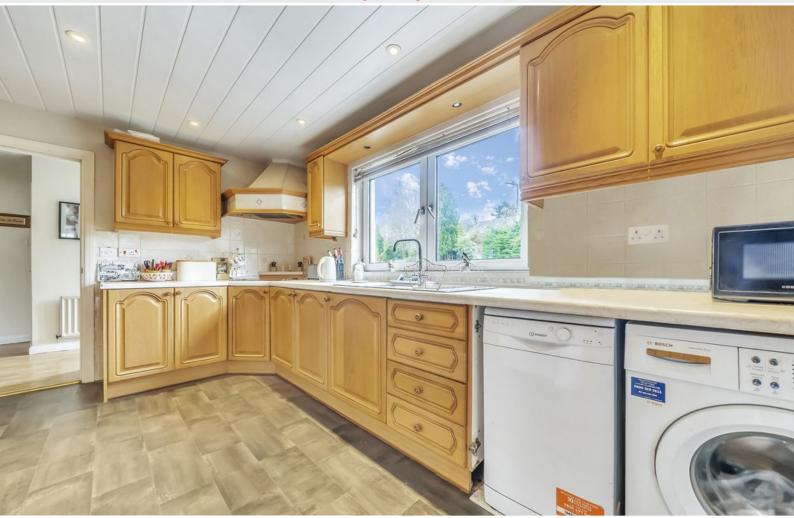

Kitchen 13' 11" x 9' 4" (4.24m x 2.84m) With fitted base and wall units, sink unit with mixer tap, ceramic wall tiling, integrated oven, hob, extractor unit, plumbing for dish washer and washing machine, radiator, built in airing cupboard.