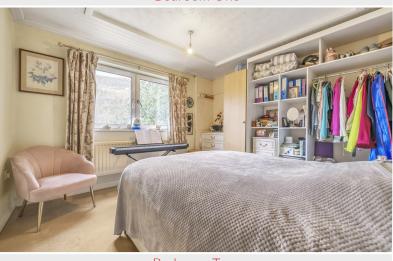

Sun Room 16' x 11' 1" (4.88m x 3.38m) With radiator, external door.

Bedroom One 16' 9" x 8' 4" (5.11m x 2.54m) With loft access.

En-suite WC With WC and wash hand basin.

Bedroom Two 11' 8" x 11' 7" (3.56m x 3.53m) With radiator, built in wardrobes.