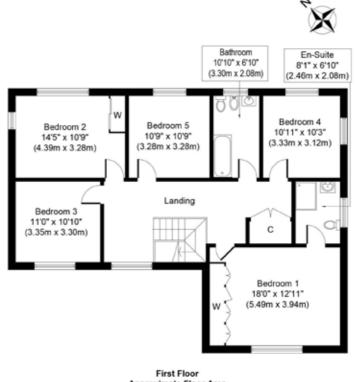

Upstairs, a wide gallery landing comfortably provides access to all five double bedrooms and a family bathroom. The principal bedroom benefits from built-in wardrobes and an en-suite shower room. Particularly impressive views over far-reaching fields can be enjoyed from the rear bedrooms.

SOWERBYS

Whilst every attempt has been made to ensure the accuracy of the floor plan contained here, measurements of doors, windows, rooms and any other items are approximate and no responsibility is taken for any error, omission, or mis-statement. This plan is for illustrative purposes only and should be used as such by any prospective purchaser or tenant. The services, systems and appliances shown have not been tested and no guarantee as to their operability or efficiency can be given.