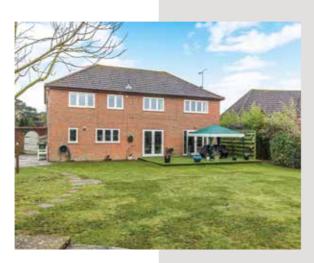

utside Samara is private and sheltered, requiring little maintenance. To the front, a gravel drive leads to a generous parking area, where one could easily erect a garage (subject to the necessary consents) or carport and still have ample parking. The rear garden is a haven for sun-worshippers, with a good size lawn, established shrubs and splendid countryside views over the hedge.