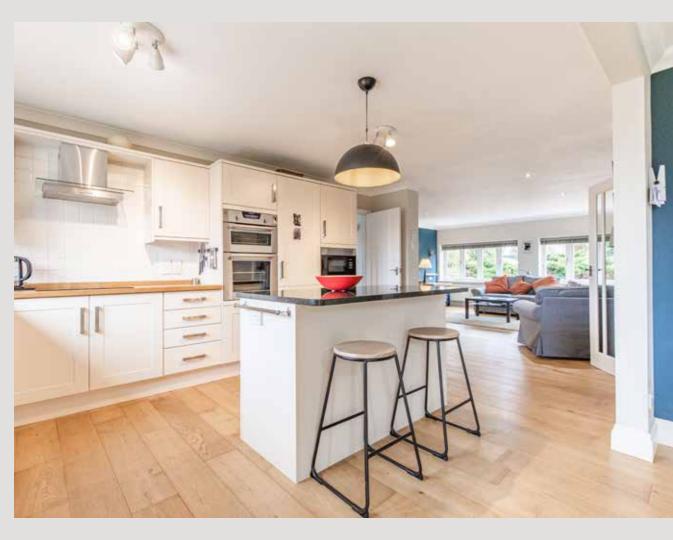

all orientations. A utility room is also conveniently located just off the kitchen, with access to the side.

A separate, triple aspect sitting room offers the ideal retreat to put your feet up in front of the log burner.