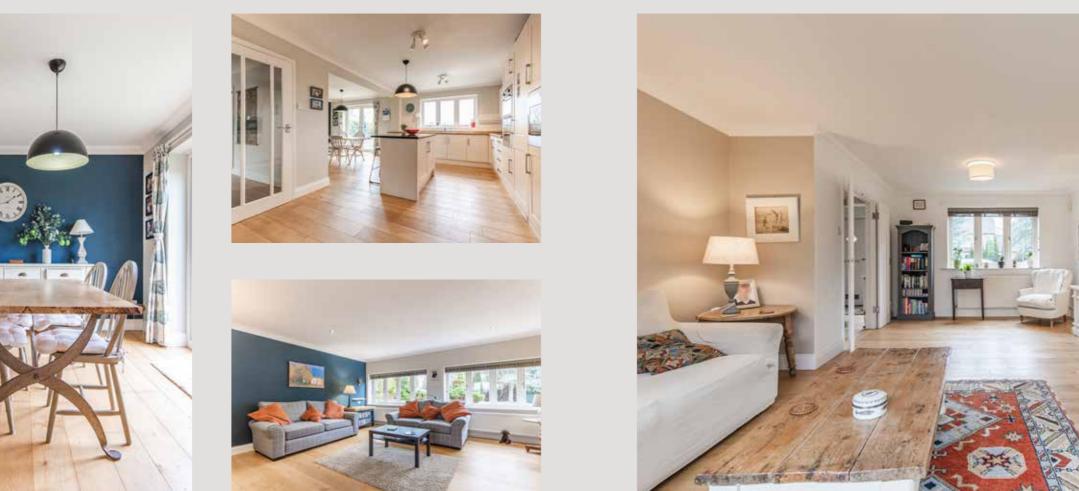

What was originally an integral (rarely occupied) garage has now been incorporated in to the existing kitchen/dining room, creating an impressively large open-plan family room, perfect for entertaining. This is a wonderfully bright space where natural light floods in from

all orientations. A utility room is also conveniently located just off the kitchen, with access to the side.

A separate, triple aspect sitting room offers the ideal retreat to put your feet up in front of the log burner.