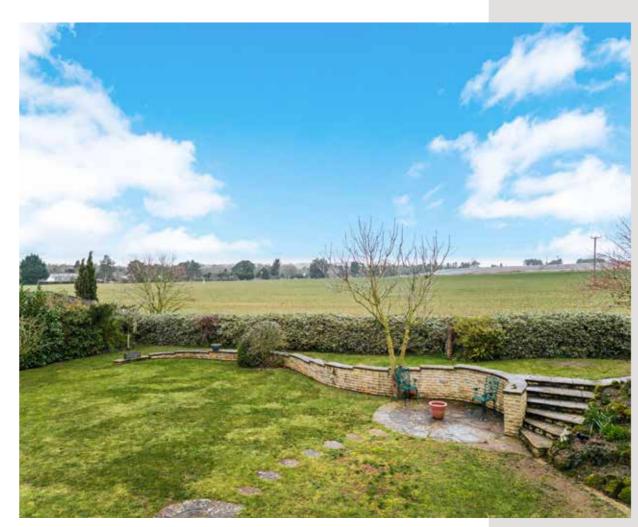

utside Samara is private and sheltered, requiring little maintenance. To the front, a gravel drive leads to a generous parking area, where one could easily erect a garage (subject to the necessary consents) or carport and still have ample parking. The rear garden is a haven for sun-worshippers, with a good size lawn, established shrubs and splendid countryside views over the hedge.

### "There are beautiful views over the fields."

With over 2,300 sq. ft. to be appreciated at Samara, this well-presented and improved family home with stunning field views, is ready to move into.

1130 Sq. ft. (105.0 Sq. m.) a new home is just the beginning