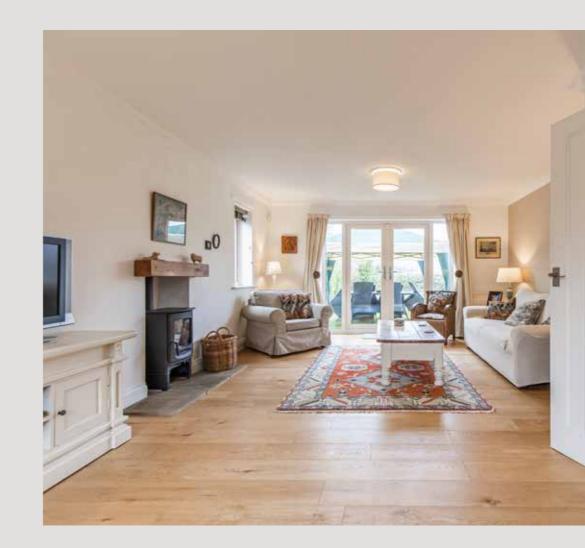

all orientations. A utility room is also conveniently located just off the kitchen, with access to the side.

A separate, triple aspect sitting room offers the ideal retreat to put your feet up in front of the log burner.

utside Samara is private and sheltered, requiring little maintenance. To the front, a gravel drive leads to a generous parking area, where one could easily erect a garage (subject to the necessary consents) or carport and still have ample parking. The rear garden is a haven for sun-worshippers, with a good size lawn, established shrubs and splendid countryside views over the hedge.