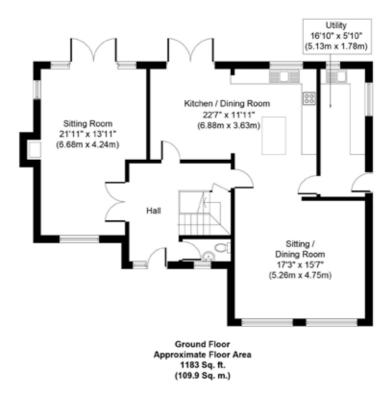

What was originally an integral (rarely occupied) garage has now been incorporated in to the existing kitchen/dining room, creating an impressively large open-plan family room, perfect for entertaining. This is a wonderfully bright space where natural light floods in from

all orientations. A utility room is also conveniently located just off the kitchen, with access to the side.

A separate, triple aspect sitting room offers the ideal retreat to put your feet up in front of the log burner.

SOWERBYS

Whilst every attempt has been made to ensure the accuracy of the floor plan contained here, measurements of doors, windows, rooms and any other items are approximate and no responsibility is taken for any error, omission, or mis-statement. This plan is for illustrative purposes only and should be used as such by any prospective purchaser or tenant. The services, systems and appliances shown have not been tested and no guarantee as to their operability or efficiency can be given.