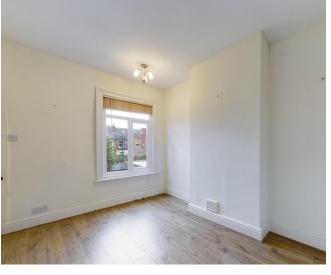

BEDROOM 12' 8" x 13' 9" (3.86m x 4.19m) A large double bedroom situated on the first floor.

BEDROOM 13' 0" x 8' 8" (3.96m x 2.64m) A second double bedroom.

BATHROOM 10' 3" x 8' 0" (3.12m x 2.44m) A family bathroom fitted with white three piece suite and separate shower unit.