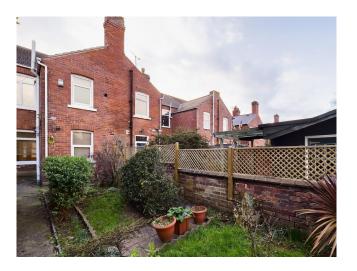

## St Mary's Road, Wheatley

Mid Terraced House, 2 bedroom, 1 bathroom

£600 pcm

Date available: 6th March 2023

Deposit: £692.30

Unfurnished

Council Tax band:

- Two Bedrooms.
- Mid-Terraced.
- Rear Garden.
- Available now!
- Close to Local Amenities.
- Excellent Transport Links.

•

Martin and Co are pleased to offer to the rental market this two bedroom mid-terraced property situated in the popular location of Wheatley. Briefly compromising of a spacious Lounge/Diner and Kitchen on the ground floor. Two double bedrooms and family bathroom on the first floor. Also benefits from rear garden. Call now to arrange a viewing!