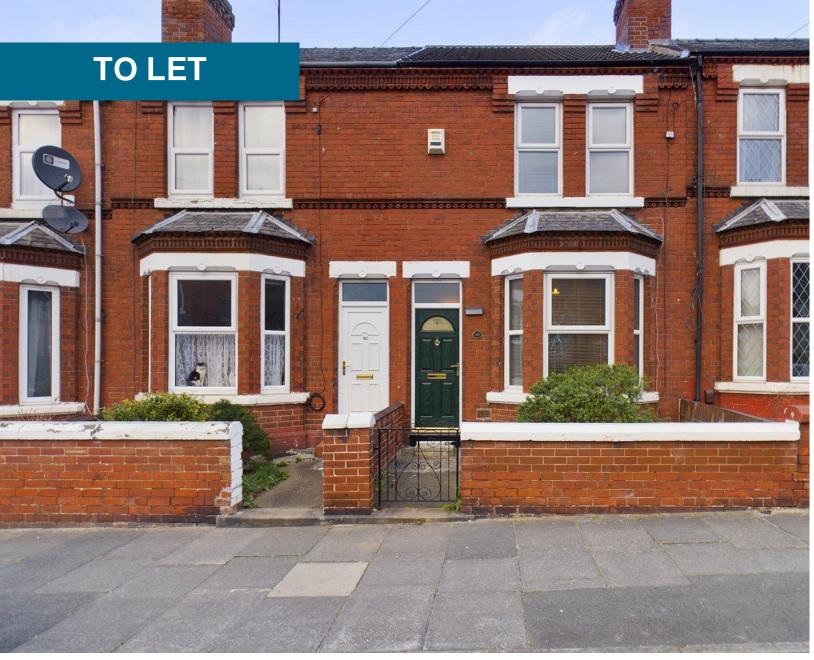

## St Mary's Road, Wheatley

Mid Terraced House, 2 bedroom, 1 bathroom

£600 pcm

Date available: 6th March 2023

Deposit: £692.30

Unfurnished

Council Tax band:

- Two Bedrooms.
- Mid-Terraced.
- Rear Garden.
- Available now!
- Close to Local Amenities.
- Excellent Transport Links.

•

Martin and Co are pleased to offer to the rental market this two bedroom mid-terraced property situated in the popular location of Wheatley. Briefly compromising of a spacious Lounge/Diner and Kitchen on the ground floor. Two double bedrooms and family bathroom on the first floor. Also benefits from rear garden. Call now to arrange a viewing!