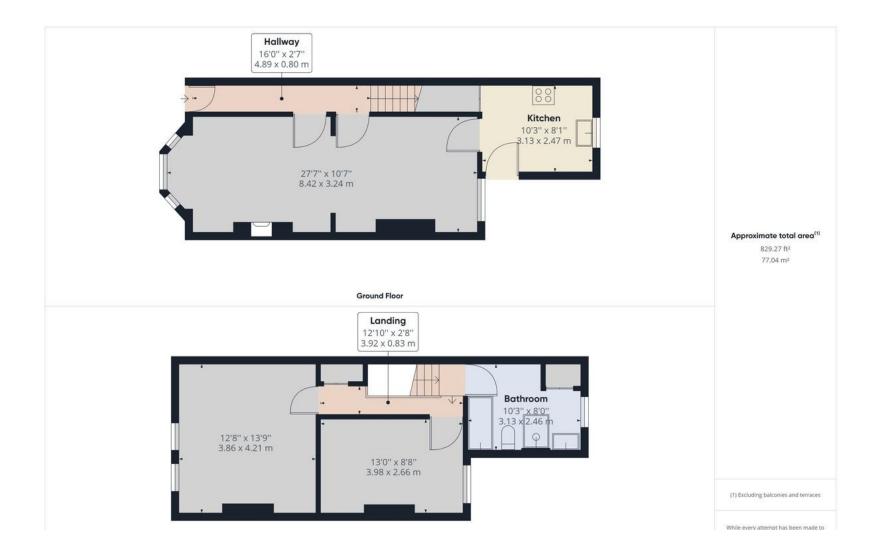

LOUNGE/DINER 27' 7" x 10' 7" (8.41m x 3.23m) A spacious Lounge/Diner complimented with feature fireplace and large front bay window, allowing plenty of natural light.

KITCHEN 10' 3" x 8' 1" (3.12m x 2.46m) With a range of cream wall and base units. Also benefits from a freestanding Gas Cooker and Washing Machine.

BEDROOM 12' 8" x 13' 9" (3.86m x 4.19m) A large double bedroom situated on the first floor.

BEDROOM 13' 0" x 8' 8" (3.96m x 2.64m) A second double bedroom.

BATHROOM 10' 3" x 8' 0" (3.12m x 2.44m) A family bathroom fitted with white three piece suite and separate shower unit.