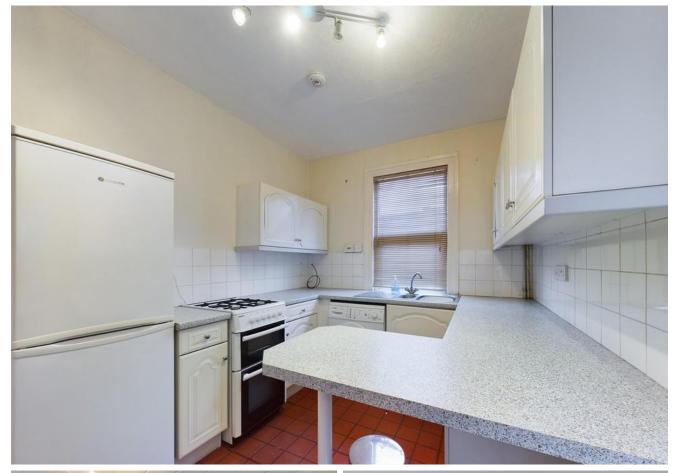

LOUNGE/DINER 27' 7" x 10' 7" (8.41m x 3.23m) A spacious Lounge/Diner complimented with feature fireplace and large front bay window, allowing plenty of natural light.

KITCHEN 10' 3" x 8' 1" (3.12m x 2.46m) With a range of cream wall and base units. Also benefits from a freestanding Gas Cooker and Washing Machine.