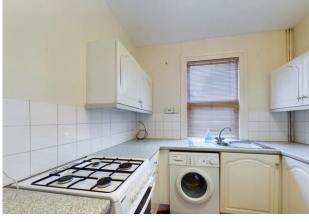

LOUNGE/DINER 27' 7" x 10' 7" (8.41m x 3.23m) A spacious Lounge/Diner complimented with feature fireplace and large front bay window, allowing plenty of natural light.

KITCHEN 10' 3" x 8' 1" (3.12m x 2.46m) With a range of cream wall and base units. Also benefits from a freestanding Gas Cooker and Washing Machine.