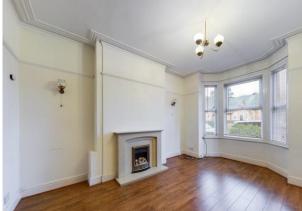

LOUNGE/DINER 27' 7" x 10' 7" (8.41m x 3.23m) A spacious Lounge/Diner complimented with feature fireplace and large front bay window, allowing plenty of natural light.

KITCHEN 10' 3" x 8' 1" (3.12m x 2.46m) With a range of cream wall and base units. Also benefits from a freestanding Gas Cooker and Washing Machine.