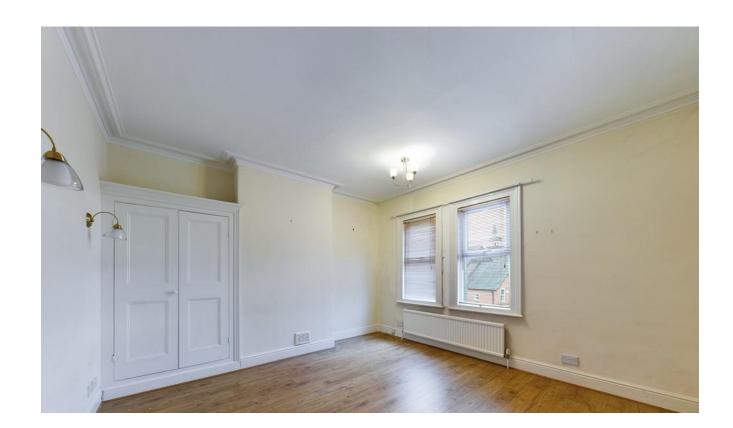

BEDROOM 12' 8" x 13' 9" (3.86m x 4.19m) A large double bedroom situated on the first floor.

BEDROOM 13' 0" x 8' 8" (3.96m x 2.64m) A second double bedroom.

BATHROOM 10' 3" x 8' 0" (3.12m x 2.44m) A family bathroom fitted with white three piece suite and separate shower unit.