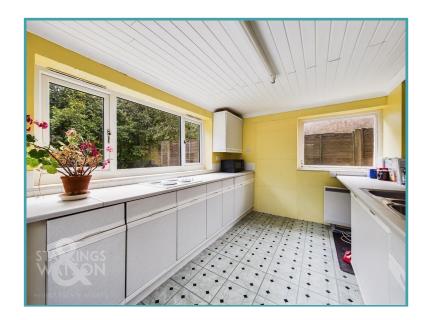

#### **IN SUMMARY**

NO CHAIN. With SCOPE TO EXTEND (stp), modernise and RE-MODEL, this property is a RARE FIND. Situated in an 0.17 ACRE plot (stms), the location of WICKLEWOOD is sought after with COUNTRYSIDE WALKS on your doorstep and FIELDS as far as the eye can see. Stepping inside this DETACHED BUNGALOW the accommodation is 'T' shaped with the end of the property home to the living accommodation which includes a KITCHEN and adjacent DINING ROOM, study area and the SITTING ROOM with sliding patio doors to front. THREE BEDROOMS are accessed off the main hall of which two have BUILT-IN STORAGE and one has an inset SHOWER CUBICLE with electric shower and a HAND WASH BASIN. The gardens are LAID TO LAWN and wrap around the property almost all the way with a PARKING AREA provided to front and some screening from the road.

#### THE GRAND TOUR

Stepping inside the accommodation which is ready for a potential purchaser to add their own stamp, there is an entrance hall ready for flooring to be added, currently laid with vinyl tiles. This merges seamlessly into the inner hall which connects all the rooms. The three bedrooms are the first rooms you come to, all with further vinyl tiling, oil fired radiators and windows facing to front and two facing to the rear. As described above, two have built-in storage cupboards with sliding doors and one has an en suite cubicle with electric shower and a wash basin. The family bathroom and adjacent cloakroom are positioned in the middle of the property and could be knocked into one room or left separate. The study area in the hallway is between the sitting room and dining room which could be opened up for a larger open plan entertaining space. The kitchen has retro cabinets, windows to side and rear and integrated cooking appliances.