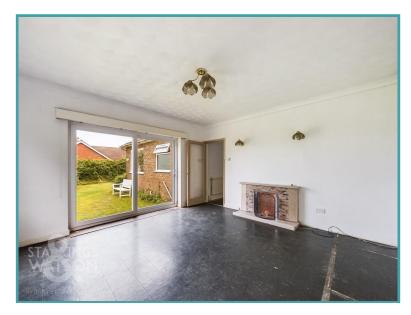

#### THE GRAND TOUR

Stepping inside the accommodation which is ready for a potential purchaser to add their own stamp, there is an entrance hall ready for flooring to be added, currently laid with vinyl tiles. This merges seamlessly into the inner hall which connects all the rooms. The three bedrooms are the first rooms you come to, all with further vinyl tiling, oil fired radiators and windows facing to front and two facing to the rear. As described above, two have built-in storage cupboards with sliding doors and one has an en suite cubicle with electric shower and a wash basin. The family bathroom and adjacent cloakroom are positioned in the middle of the property and could be knocked into one room or left separate. The study area in the hallway is between the sitting room and dining room which could be opened up for a larger open plan entertaining space. The kitchen has retro cabinets, windows to side and rear and integrated cooking appliances.