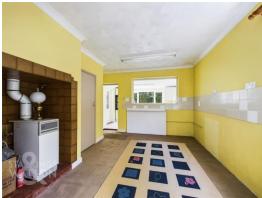

#### THE GRAND TOUR

Stepping inside the accommodation which is ready for a potential purchaser to add their own stamp, there is an entrance hall ready for flooring to be added, currently laid with vinyl tiles. This merges seamlessly into the inner hall which connects all the rooms. The three bedrooms are the first rooms you come to, all with further vinyl tiling, oil fired radiators and windows facing to front and two facing to the rear. As described above, two have built-in storage cupboards with sliding doors and one has an en suite cubicle with electric shower and a wash basin. The family bathroom and adjacent cloakroom are positioned in the middle of the property and could be knocked into one room or left separate. The study area in the hallway is between the sitting room and dining room which could be opened up for a larger open plan entertaining space. The kitchen has retro cabinets, windows to side and rear and integrated cooking appliances.