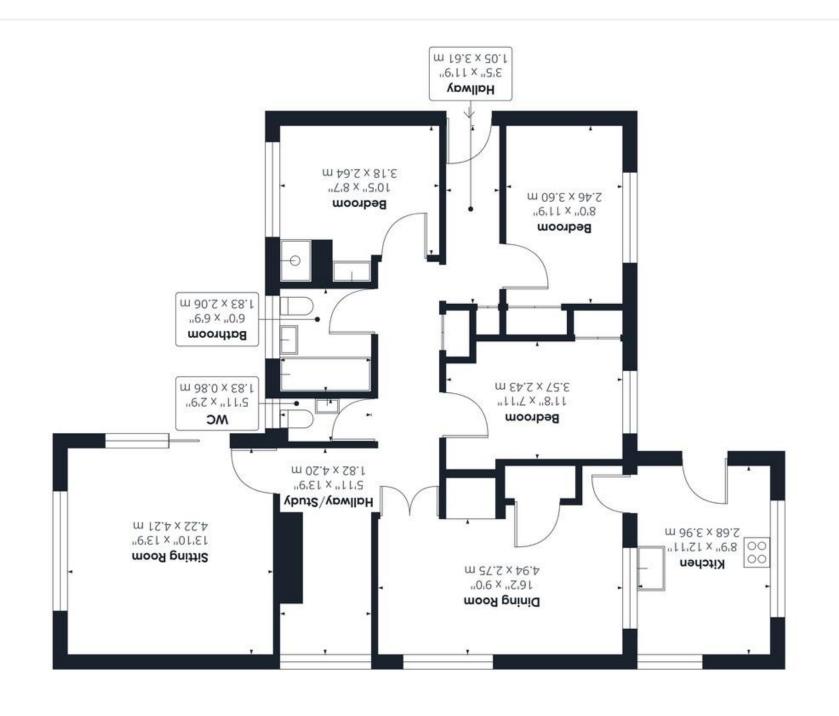

#### **AGENTS NOTE**

The drainage for this property currently runs across an area of the neighbours gardens to the roadway.

Approximate total area<sup>(1)</sup> 1069.05 ft<sup>2</sup>

²m ≤£.99

(1) Excluding balconies and terraces

While every attempt has been made to ensure accuracy, all measurements are approximate, not to scale. This floor plan is for illustrative purposes only.

GIRAFFE360