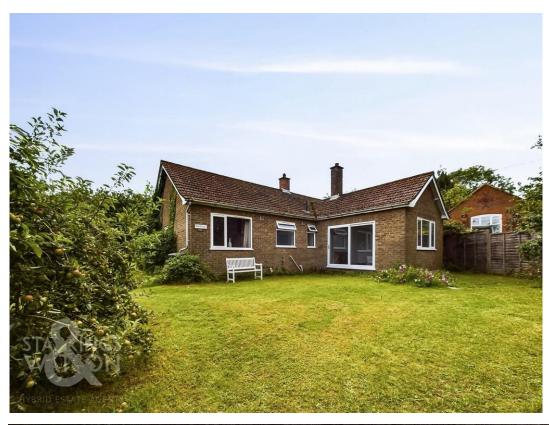

#### **IN SUMMARY**

NO CHAIN. With SCOPE TO EXTEND (stp), modernise and RE-MODEL, this property is a RARE FIND. Situated in an 0.17 ACRE plot (stms), the location of WICKLEWOOD is sought after with COUNTRYSIDE WALKS on your doorstep and FIELDS as far as the eye can see. Stepping inside this DETACHED BUNGALOW the accommodation is 'T' shaped with the end of the property home to the living accommodation which includes a KITCHEN and adjacent DINING ROOM, study area and the SITTING ROOM with sliding patio doors to front. THREE BEDROOMS are accessed off the main hall of which two have BUILT-IN STORAGE and one has an inset SHOWER CUBICLE with electric shower and a HAND WASH BASIN. The gardens are LAID TO LAWN and wrap around the property almost all the way with a PARKING AREA provided to front and some screening from the road.

#### **SETTING THE SCENE**

Tucked away on Church Lane in Wicklewood, which is connected to Wymondham by following one road East, this home has a driveway for parking which opens to an area of lawn. This lawned garden wraps around the property and provides access to the main property.

#### THE GREAT OUTDOORS

The rear gardens are a blank canvas, and largely laid to lawn. There is scope to add flower beds, a vegetable patch and even space to plant fruit bearing trees if you wish. The plants should flourish as they take in the south sun to create a thriving, colourful garden and a place of beauty when entertaining.