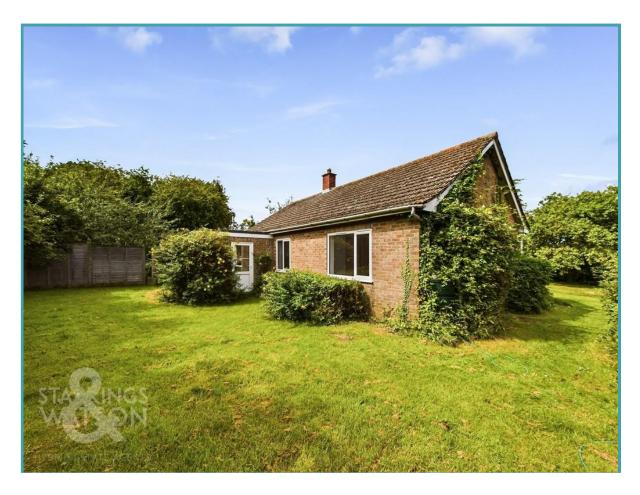

#### **IN SUMMARY**

NO CHAIN. With SCOPE TO EXTEND (stp), modernise and RE-MODEL, this property is a RARE FIND. Situated in an 0.17 ACRE plot (stms), the location of WICKLEWOOD is sought after with COUNTRYSIDE WALKS on your doorstep and FIELDS as far as the eye can see. Stepping inside this DETACHED BUNGALOW the accommodation is 'T' shaped with the end of the property home to the living accommodation which includes a KITCHEN and adjacent DINING ROOM, study area and the SITTING ROOM with sliding patio doors to front. THREE BEDROOMS are accessed off the main hall of which two have BUILT-IN STORAGE and one has an inset SHOWER CUBICLE with electric shower and a HAND WASH BASIN. The gardens are LAID TO LAWN and wrap around the property almost all the way with a PARKING AREA provided to front and some screening from the road.

#### **SETTING THE SCENE**

Tucked away on Church Lane in Wicklewood, which is connected to Wymondham by following one road East, this home has a driveway for parking which opens to an area of lawn. This lawned garden wraps around the property and provides access to the main property.

#### THE GREAT OUTDOORS

The rear gardens are a blank canvas, and largely laid to lawn. There is scope to add flower beds, a vegetable patch and even space to plant fruit bearing trees if you wish. The plants should flourish as they take in the south sun to create a thriving, colourful garden and a place of beauty when entertaining.