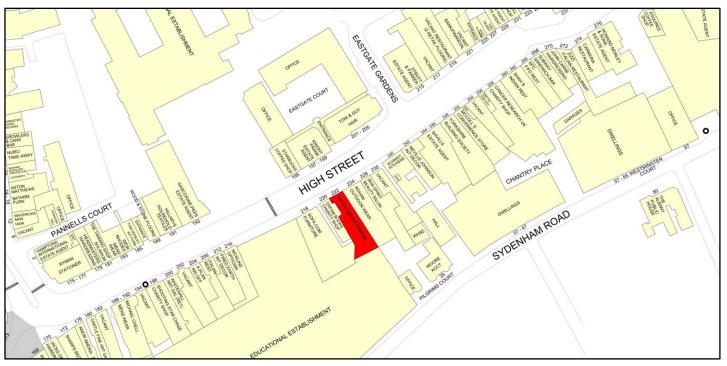

### LOCATION

The property forms part of a Grade 2 listed building with attractive elevations of brick and Georgian fenestration. The shop is immediately adjacent to Rohan and Skin Spirit whilst only a door away from Sofa.com and opposite Starbucks and Toni & Guy.