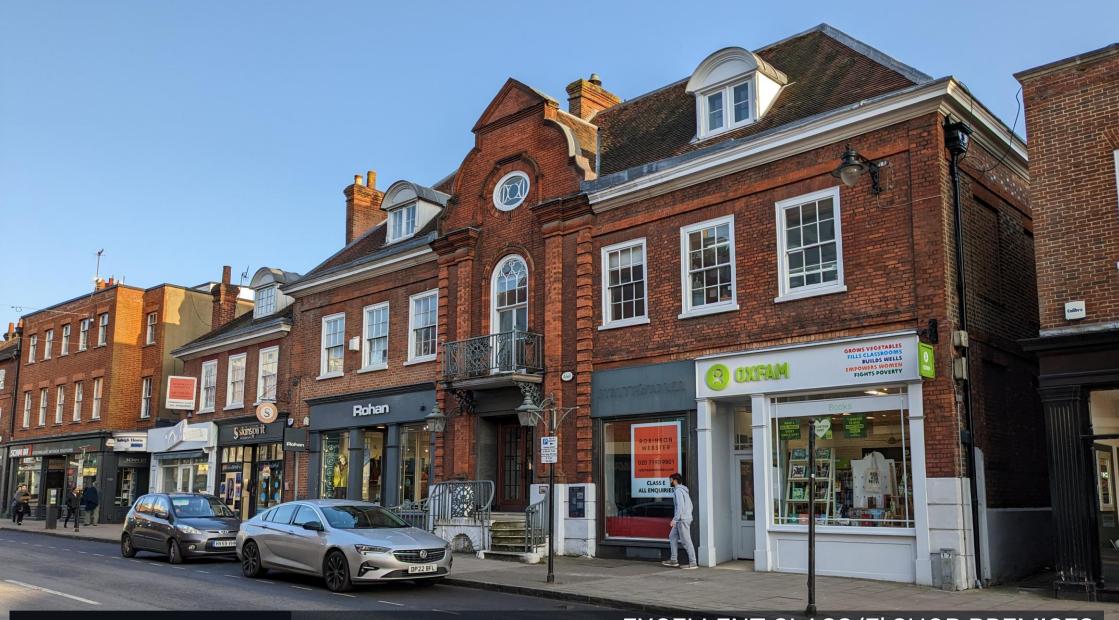

Owen
Isherwood

TO LET

EXCELLENT CLASS 'E' SHOP PREMISES Would suit Retail, Office or Restaurant Use 3,000 sq. ft ( 278.71 sq. m)

**222 HIGH STREET, GUILDFORD, SURREY GU1 3HW** 

### LOCATION

The property forms part of a Grade 2 listed building with attractive elevations of brick and Georgian fenestration. The shop is immediately adjacent to Rohan and Skin Spirit whilst only a door away from Sofa.com and opposite Starbucks and Toni & Guy.