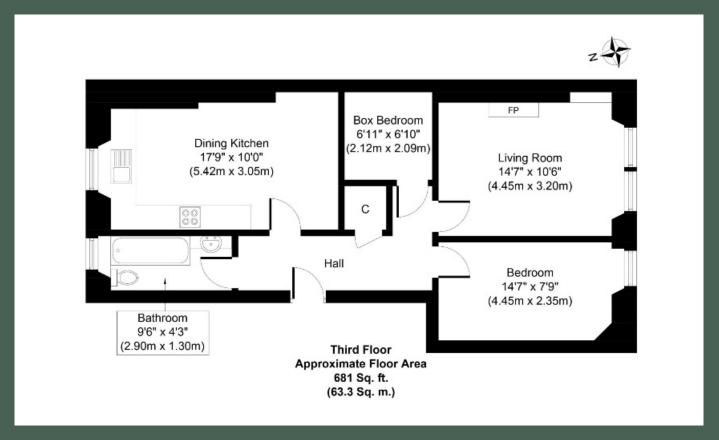

#### Description

7/8 Edina Place is a beautifully presented and exceptionally spacious top floor flat which forms part of a traditional Edinburgh tenement building. Situated close to the hustle and bustle of Easter Road, this superb property boasts a large lined and floored attic space, sizeable living areas and is of move-in condition throughout.

Entered through the well-maintained communal stair via a secure door entry system, the accommodation comprises: entrance hall with storage cupboard and access to the expansive attic space; bright and airy living room with feature electric fireplace and shelved recess; generously proportioned dining kitchen with ample space for an office area in There is unrestricted on-street parking

addition to a dining table and chairs, base and wall-mounted units with spotlights, electric double oven, stainless steel gas hob with extractor hood and integrated dishwasher; double bedroom; box room which is currently being utilised as an additional bedroom; and modern bathroom with tiled flooring, shower over bath and fitted storage.