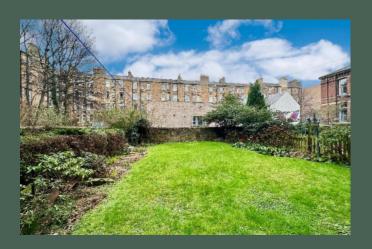

The property benefits from gas central heating with an efficient combi boiler. double glazing and solid wood flooring throughout (with the exception of the tiled bathroom).

Externally there is a sizeable, shared rear garden laid to lawn with planted borders.