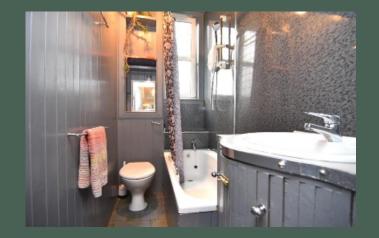

addition to a dining table and chairs, base and wall-mounted units with spotlights, electric double oven, stainless steel gas hob with extractor hood and integrated dishwasher; double bedroom; box room which is currently being utilised as an additional bedroom; and modern bathroom with tiled flooring, shower over bath and fitted storage.