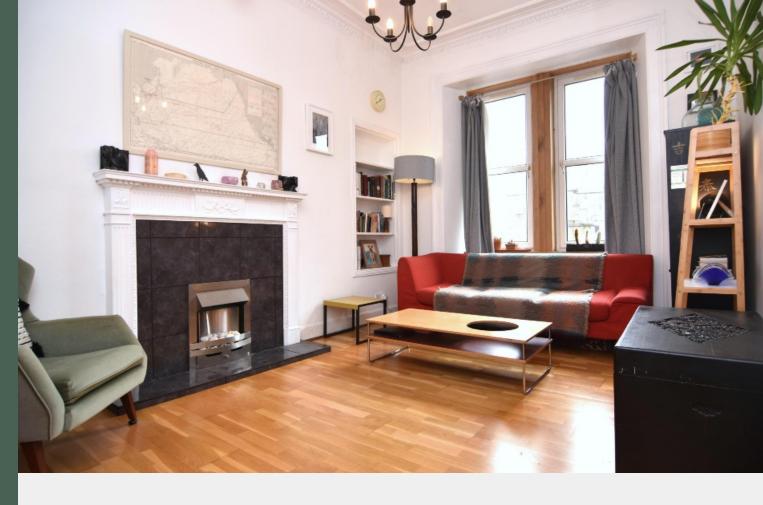

Entered through the well-maintained communal stair via a secure door entry system, the accommodation comprises: entrance hall with storage cupboard and access to the expansive attic space; bright and airy living room with feature electric fireplace and shelved recess; generously proportioned dining kitchen with ample space for an office area in There is unrestricted on-street parking

The property benefits from gas central heating with an efficient combi boiler. double glazing and solid wood flooring throughout (with the exception of the tiled bathroom).

Externally there is a sizeable, shared rear garden laid to lawn with planted borders.