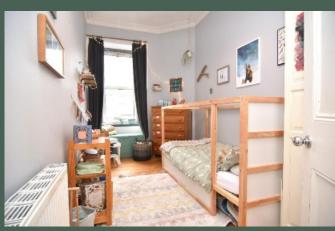

addition to a dining table and chairs, base and wall-mounted units with spotlights, electric double oven, stainless steel gas hob with extractor hood and integrated dishwasher; double bedroom; box room which is currently being utilised as an additional bedroom; and modern bathroom with tiled flooring, shower over bath and fitted storage.