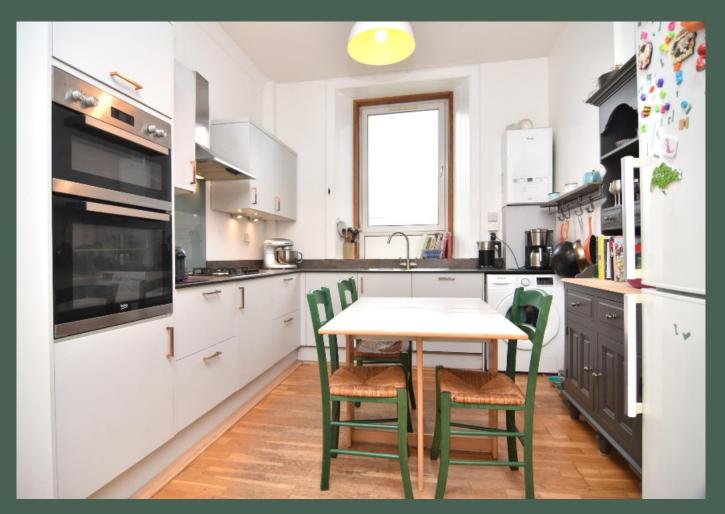

Entered through the well-maintained communal stair via a secure door entry system, the accommodation comprises: entrance hall with storage cupboard and access to the expansive attic space; bright and airy living room with feature electric fireplace and shelved recess; generously proportioned dining kitchen with ample space for an office area in There is unrestricted on-street parking

addition to a dining table and chairs, base and wall-mounted units with spotlights, electric double oven, stainless steel gas hob with extractor hood and integrated dishwasher; double bedroom; box room which is currently being utilised as an additional bedroom; and modern bathroom with tiled flooring, shower over bath and fitted storage.