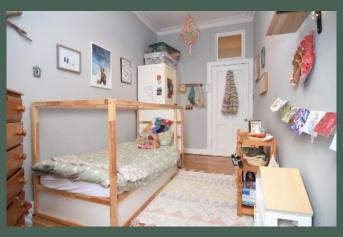

addition to a dining table and chairs, base and wall-mounted units with spotlights, electric double oven, stainless steel gas hob with extractor hood and integrated dishwasher; double bedroom; box room which is currently being utilised as an additional bedroom; and modern bathroom with tiled flooring, shower over bath and fitted storage.