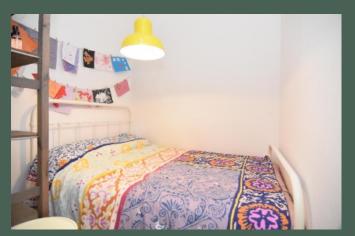

Entered through the well-maintained communal stair via a secure door entry system, the accommodation comprises: entrance hall with storage cupboard and access to the expansive attic space; bright and airy living room with feature electric fireplace and shelved recess; generously proportioned dining kitchen with ample space for an office area in There is unrestricted on-street parking

addition to a dining table and chairs, base and wall-mounted units with spotlights, electric double oven, stainless steel gas hob with extractor hood and integrated dishwasher; double bedroom; box room which is currently being utilised as an additional bedroom; and modern bathroom with tiled flooring, shower over bath and fitted storage.