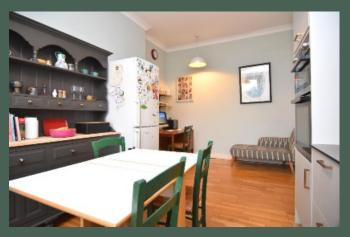

Entered through the well-maintained communal stair via a secure door entry system, the accommodation comprises: entrance hall with storage cupboard and access to the expansive attic space; bright and airy living room with feature electric fireplace and shelved recess; generously proportioned dining kitchen with ample space for an office area in There is unrestricted on-street parking

addition to a dining table and chairs, base and wall-mounted units with spotlights, electric double oven, stainless steel gas hob with extractor hood and integrated dishwasher; double bedroom; box room which is currently being utilised as an additional bedroom; and modern bathroom with tiled flooring, shower over bath and fitted storage.