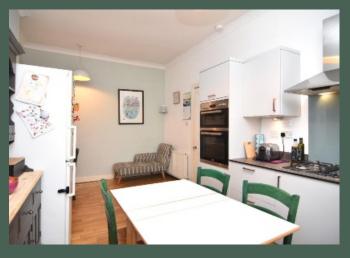

Entered through the well-maintained communal stair via a secure door entry system, the accommodation comprises: entrance hall with storage cupboard and access to the expansive attic space; bright and airy living room with feature electric fireplace and shelved recess; generously proportioned dining kitchen with ample space for an office area in There is unrestricted on-street parking

addition to a dining table and chairs, base and wall-mounted units with spotlights, electric double oven, stainless steel gas hob with extractor hood and integrated dishwasher; double bedroom; box room which is currently being utilised as an additional bedroom; and modern bathroom with tiled flooring, shower over bath and fitted storage.