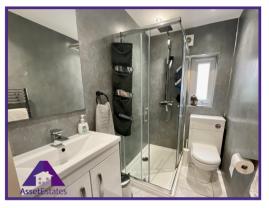

**Shower Room** 

4'6" x 7'1" (1.42m x 2.17m)

**Bedroom 1** 

10'8" x 15'4" (3.31m x 4.7m)

Bedroom 2

8'2" x 9'7" (2.5m x 2.96m)

Bedroom 3

10'2" x 9'1" (3.13m x 2.78m)