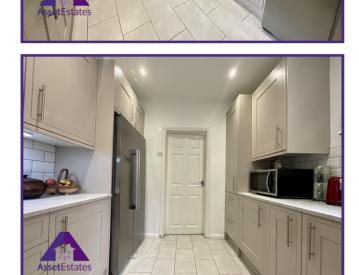

Bryn Terrace Brynithel, Abertillery, NP13 2HF

Offers over £139,999

**Entrance** 

3'1" x 12'7" (0.97m x 3.89m)

Lounge/ Diner

12'5" x 24'8" (3.82m x 7.56m)

Kitchen

8'8" x 11'2" (2.71m x 3.43m)