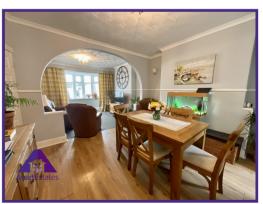

Bryn Terrace Brynithel, Abertillery, NP13 2HF

Offers over £139,999

**Entrance** 

3'1" x 12'7" (0.97m x 3.89m)

Lounge/ Diner

12'5" x 24'8" (3.82m x 7.56m)

Kitchen

8'8" x 11'2" (2.71m x 3.43m)