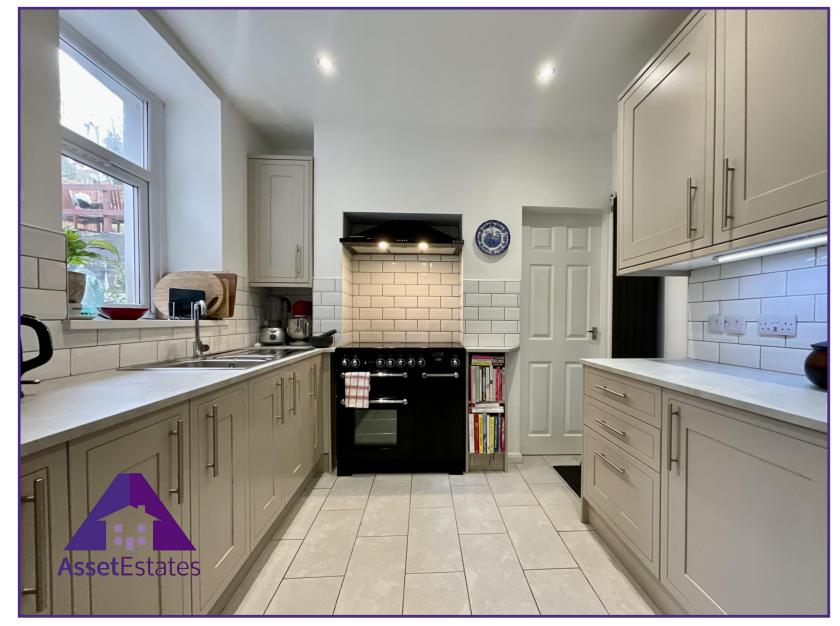

Bryn Terrace Brynithel, Abertillery, NP13 2HF

Offers over £139,999

**Entrance** 

3'1" x 12'7" (0.97m x 3.89m)

Lounge/ Diner

12'5" x 24'8" (3.82m x 7.56m)

Kitchen

8'8" x 11'2" (2.71m x 3.43m)