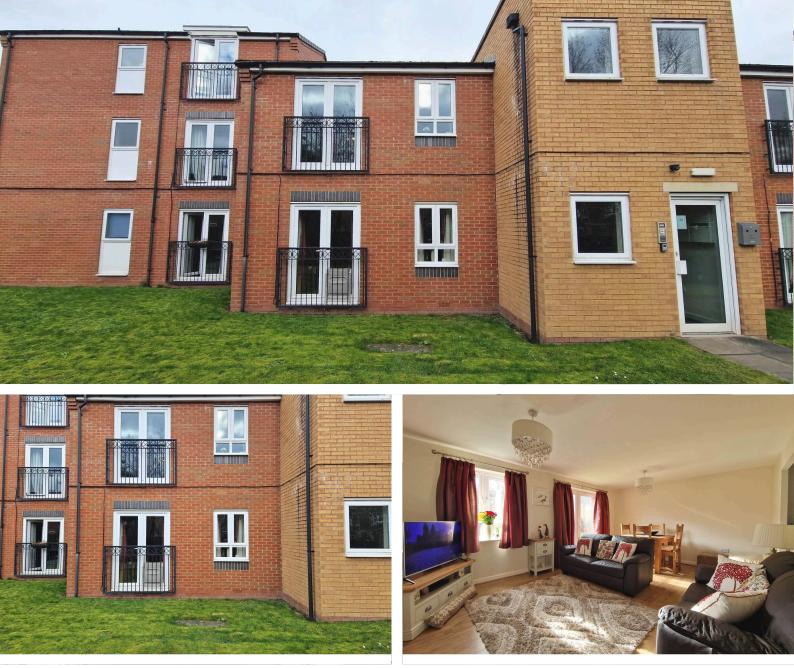

## £695 pcm

Howell Mews, Rugeley, WS15 2GJ

Bedrooms: 2 Bathrooms: 1 Reception Rooms: 1

Southwells 5 Horsefair, Rugeley, Staffs WS15 2EJ southwellssales@gmail.com | 01889582137 Website: https://www.southwellsproperties.co.uk/

Southwells are pleased to bring to the rental market this 2 bedroom ground floor apartment situated close to the town centre of Rugeley and all amenities. This property provides the following accommodation:

Lounge

Kitchen

2 bedrooms

Bathroom

Car parking available

Rent: £695 PCM payable in advance

Deposit: **£801** payable in advance to be held against any loss or other breach of the terms of the tenancy. To be held by The Deposit Protection Service.