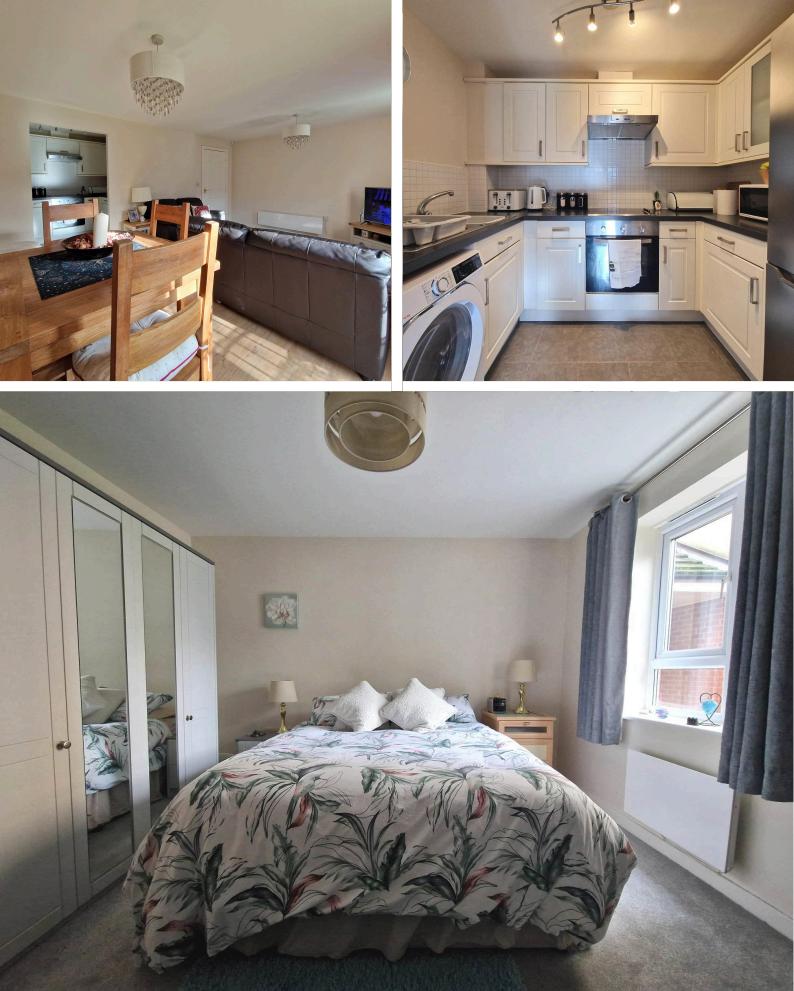

Lounge

Kitchen

2 bedrooms

Bathroom

Car parking available

Rent: £695 PCM payable in advance

Deposit: **£801** payable in advance to be held against any loss or other breach of the terms of the tenancy. To be held by The Deposit Protection Service.