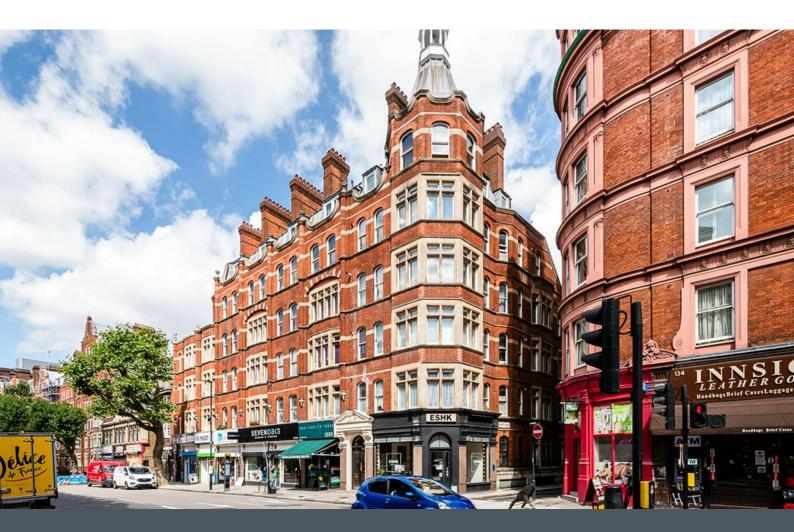

# 138 Gray's Inn Road, London, WC1X 8AX

#### Description

A well presented ground and lower ground floor hair salon in an excellent location. The premises is fitted to a very high standard and features exposed brickwork, air conditioning and a dual aspect glazed frontage with electric roller shutters which would suit a variety of retailers benefiting from good levels of footfall.

#### Location

Farringdon is home to variety of occupiers making it an ideal location for many creative companies. The premises is surrounded by a selection of lunch spots, bars, pubs and restaurants. Farringdon station and Chancery Lane Underground Station are a short walk away offering plenty of options for commuters providing swift access into the City and Central London.