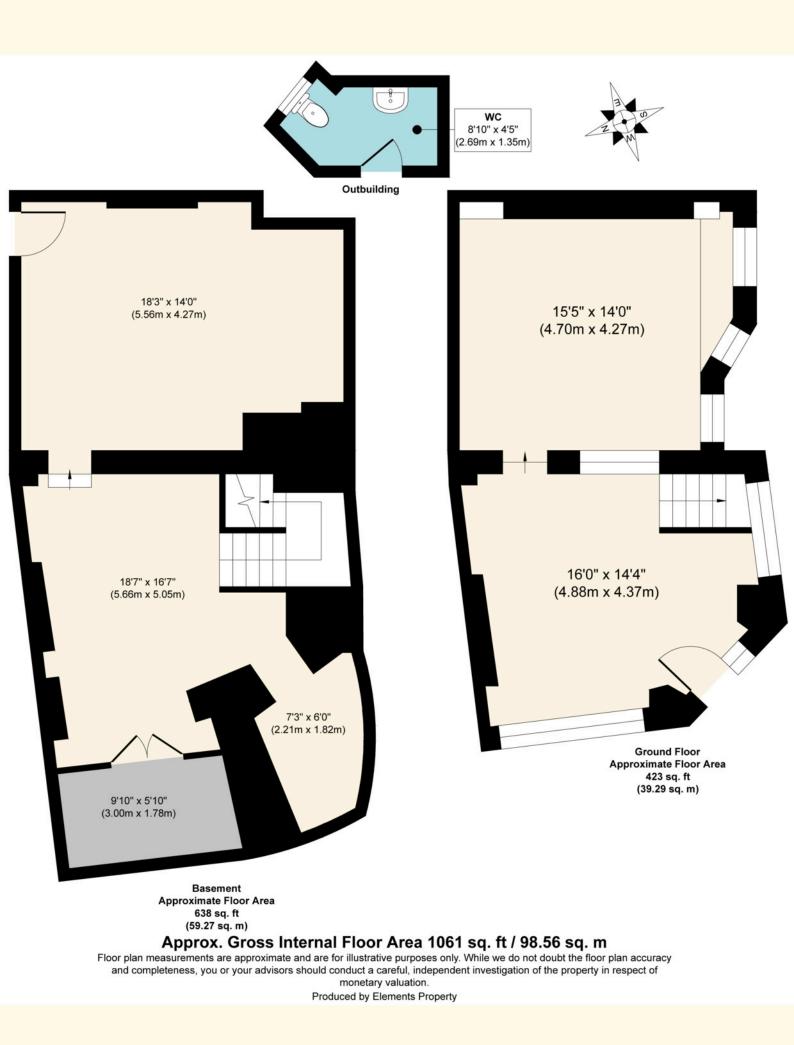

# **1,061 sq ft** (98.57 sq m)

- Fully Fitted
- Excellent location
- Available now
- Assignment of existing lease
- Small Business Relief Scheme Applicable

#### Accommodation

The accommodation comprises the following areas:

| Name     | sq ft | sq m  |
|----------|-------|-------|
| Ground   | 423   | 39.30 |
| Basement | 638   | 59.27 |
| Total    | 1,061 | 98.57 |