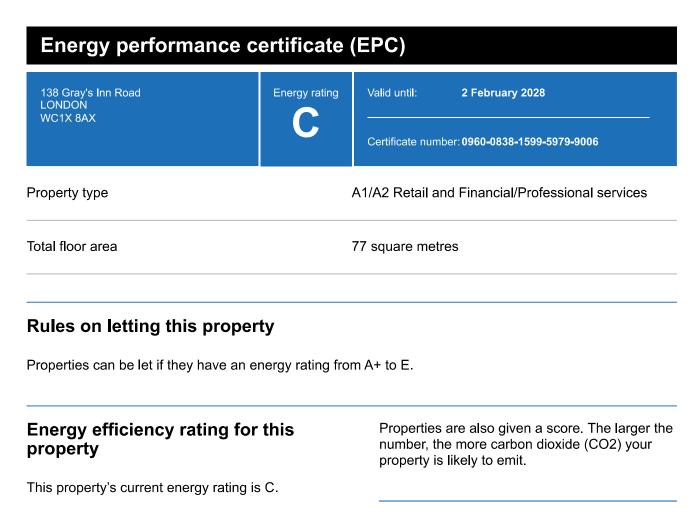

#### Summary

| Available Size | 1,061 sq ft                             |
|----------------|-----------------------------------------|
| Business Rates | Small Business Relief Scheme Applicable |
| Service Charge | N/A                                     |
| VAT            | To be confirmed                         |
| Legal Fees     | Each party to bear their own costs      |
| EPC Rating     | C (61)                                  |

# Breakdown of this property's energy performance

| Main heating fuel                          | Grid Supplied Electricity |
|--------------------------------------------|---------------------------|
| Building environment                       | Air Conditioning          |
| Assessment level                           | 5                         |
| Building emission rate (kgCO2/m2 per year) | 63.96                     |
| Primary energy use (kWh/m2 per year)       | 378                       |
|                                            |                           |