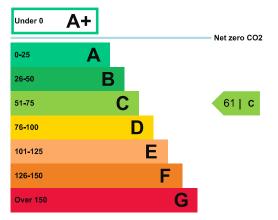

#### Summary

| Available Size | 1,061 sq ft                             |
|----------------|-----------------------------------------|
| Business Rates | Small Business Relief Scheme Applicable |
| Service Charge | N/A                                     |
| VAT            | To be confirmed                         |
| Legal Fees     | Each party to bear their own costs      |
| EPC Rating     | C (61)                                  |

Properties are given a rating from A+ (most efficient) to G (least efficient).