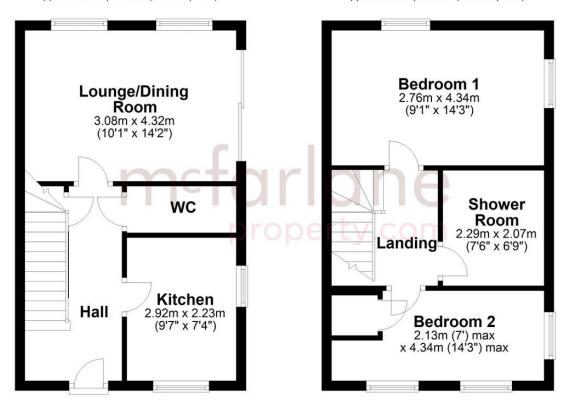

### **Ground Floor**

Approx. 30.9 sq. metres (332.5 sq. feet)

### **First Floor**

Approx. 32.2 sq. metres (346.5 sq. feet)

Total area: approx. 63.1 sq. metres (679.0 sq. feet)

Our team are friendly, experienced and are all local. They know it better than they do their own living rooms and can help you find what you're looking for because we love where we live.