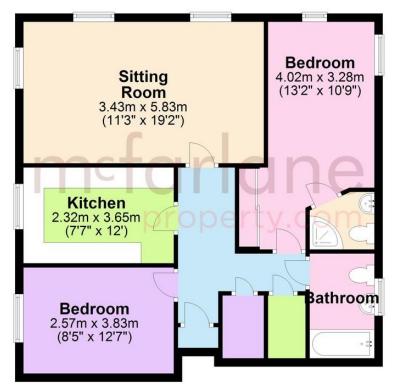

## Ground Floor Approx. 70.5 sq. metres (759.1 sq. feet)

Total area: approx. 70.5 sq. metres (759.1 sq. feet)

Our team are friendly, experienced and are all local. They know it better than they do their own living rooms and can help you find what you're looking for because we love where we live.