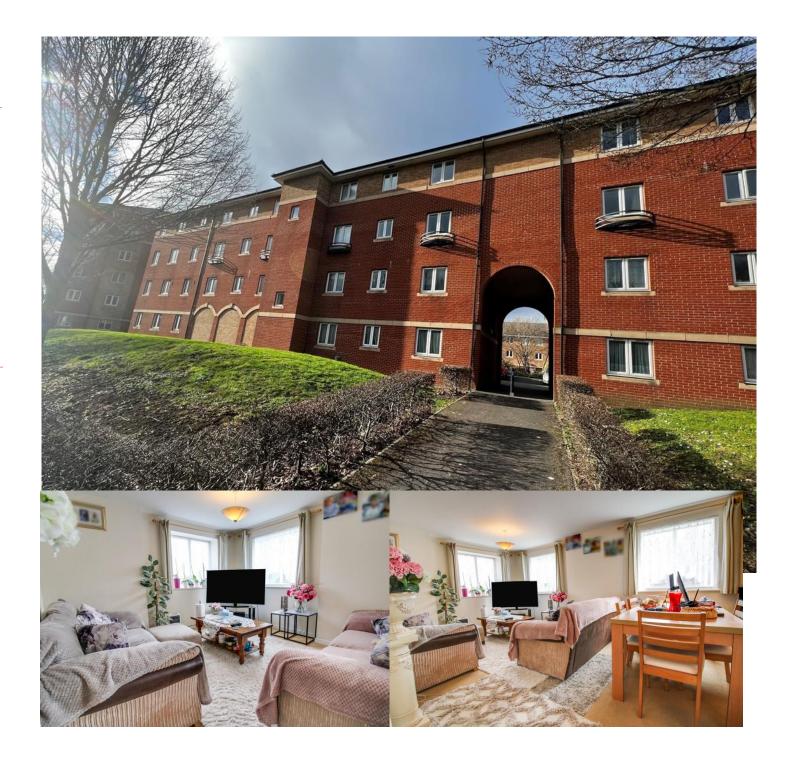

## Swindon, Old Town

- LARGER THAN AVERAGE APARTMENT AT OVER 70 SQ M
- TWO DOUBLE BEDROOMS
- EN-SUITE TO MASTER
- GROUND FLOOR
- GARAGE
- POTENTIAL TENANT IN SITU
- LONG LEASE REMAINING

A much larger than average two bedroom apartment on the ground floor presented in good order throughout. Accommodation briefly comprises: sitting/dining room, two double bedrooms with the master bedroom benefitting from built in wardrobes and en-suite shower room, fitted kitchen and family bathroom with three piece suite. Additional benefits to include single garage, double glazing, secure entry system and walking distance to Swindon Railway Station, Town Centre and the McArthur Glen Designer Outlet centre.