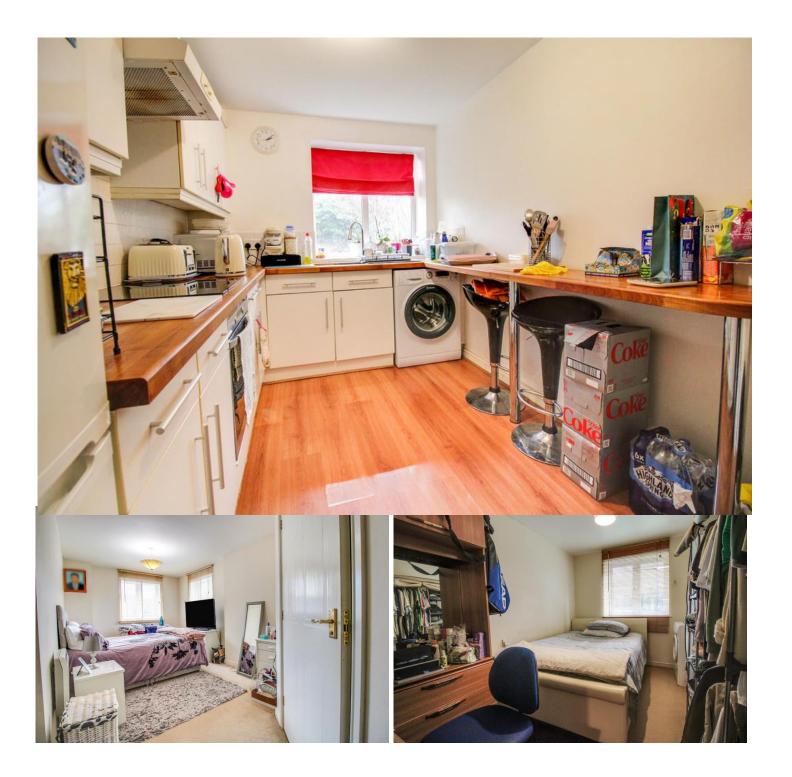

## Swindon, Old Town

- LARGER THAN AVERAGE APARTMENT AT OVER 70 SQ M
- TWO DOUBLE BEDROOMS
- EN-SUITE TO MASTER
- GROUND FLOOR
- GARAGE
- POTENTIAL TENANT IN SITU
- LONG LEASE REMAINING

A much larger than average two bedroom apartment on the ground floor presented in good order throughout. Accommodation briefly comprises: sitting/dining room, two double bedrooms with the master bedroom benefitting from built in wardrobes and en-suite shower room, fitted kitchen and family bathroom with three piece suite. Additional benefits to include single garage, double glazing, secure entry system and walking distance to Swindon Railway Station, Town Centre and the McArthur Glen Designer Outlet centre.